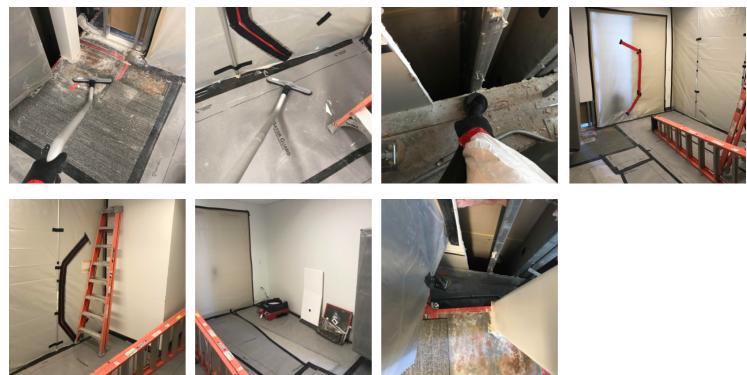

**32.** Second Floor - Southeast Corner: Temperature and Humidity

33. SO 201A: Window Removal for Negative Air Ducts

34. First Floor - Southwest Vestibule: Negative Air Set Up

Windows were removed in and near containments for the negative air setup.

52. SO 115: Containment Upon Arrival/Departure