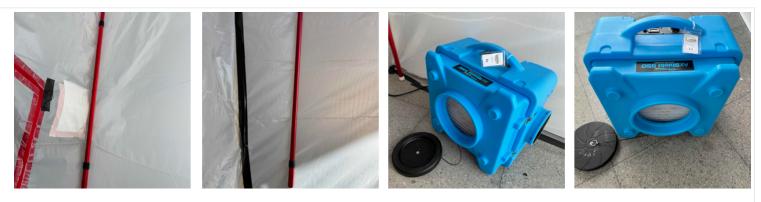

- 4. 305 Pioneer: Equipment On-site
  - 4 Zip Posts 2 - Air Scrubbers

5. Storage Room 303: Filter Change

6. 305 Pioneer: Filter Change

- 7. Third Floor Main Area: Equipment On-site
  - 1 Air Scrubber
  - 1 50' Extension Cord

## 23. 305 Pioneer: Remediation

Cavins technicians HEPA vacuumed all the surfaces in the floor riser system.

- 24. Second Floor Southeast Corner: Equipment On-site
  - 22 Zip Posts 6 Air Scrubbers

  - 1 50' Extension Cord

## 53. SO 115: Equipment On-site

6 - Air Scrubbers

54. SO 115: Filter Change

55. SO 115: Temperature and Humidity

- 56. Garage: Equipment On-site

  - 4 Air Scrubbers 3 25' Extension Cords

57. Garage: Filter Change