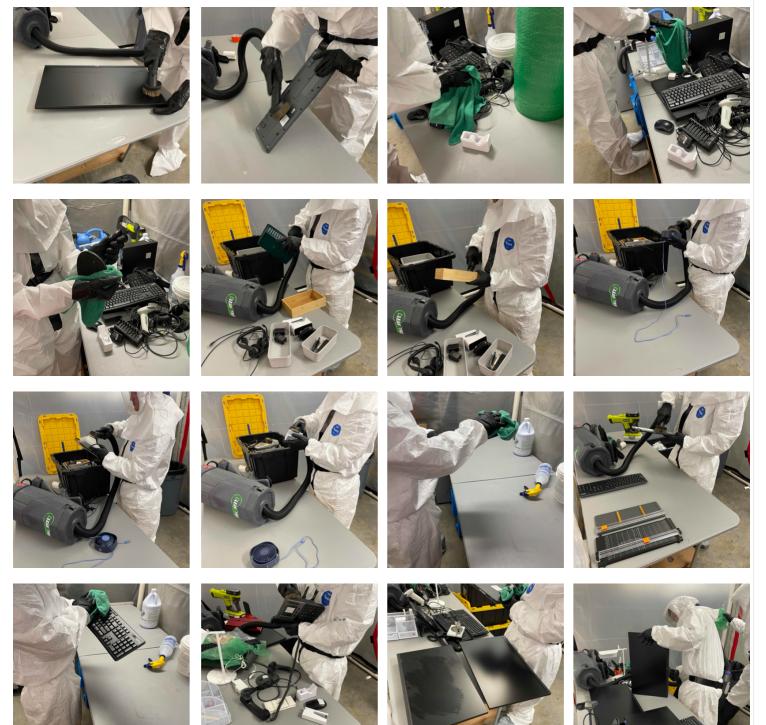

## Norman Public Library Central - Mold

103 W Acres St Norman, OK 73069

| <b>e</b> Tue 12/05/2023                         | Job #                                                                                                                                                                                                                                                                                                                                                                                                                                                                                                                                                                                                                                                                                                                                                                                                                                                                                                                                                                                                                                                                                                                                                                                                                                                                                                                    |                                                   |
|-------------------------------------------------|--------------------------------------------------------------------------------------------------------------------------------------------------------------------------------------------------------------------------------------------------------------------------------------------------------------------------------------------------------------------------------------------------------------------------------------------------------------------------------------------------------------------------------------------------------------------------------------------------------------------------------------------------------------------------------------------------------------------------------------------------------------------------------------------------------------------------------------------------------------------------------------------------------------------------------------------------------------------------------------------------------------------------------------------------------------------------------------------------------------------------------------------------------------------------------------------------------------------------------------------------------------------------------------------------------------------------|---------------------------------------------------|
| Weather                                         |                                                                                                                                                                                                                                                                                                                                                                                                                                                                                                                                                                                                                                                                                                                                                                                                                                                                                                                                                                                                                                                                                                                                                                                                                                                                                                                          |                                                   |
| 6:00 AM                                         | 12:00 PM                                                                                                                                                                                                                                                                                                                                                                                                                                                                                                                                                                                                                                                                                                                                                                                                                                                                                                                                                                                                                                                                                                                                                                                                                                                                                                                 | 4:00 PM                                           |
| 34° 🌜                                           | 56° 🔆                                                                                                                                                                                                                                                                                                                                                                                                                                                                                                                                                                                                                                                                                                                                                                                                                                                                                                                                                                                                                                                                                                                                                                                                                                                                                                                    | 58° 🔆                                             |
| Clear                                           | Clear                                                                                                                                                                                                                                                                                                                                                                                                                                                                                                                                                                                                                                                                                                                                                                                                                                                                                                                                                                                                                                                                                                                                                                                                                                                                                                                    | Clear                                             |
| Wind: 1 MPH   Precipitation: .0"   Humidity: 71 | % Wind: 13 MPH   Precipitation: .0"   Humidity: 33%                                                                                                                                                                                                                                                                                                                                                                                                                                                                                                                                                                                                                                                                                                                                                                                                                                                                                                                                                                                                                                                                                                                                                                                                                                                                      | Wind: 10 MPH   Precipitation: .0"   Humidity: 31% |
|                                                 |                                                                                                                                                                                                                                                                                                                                                                                                                                                                                                                                                                                                                                                                                                                                                                                                                                                                                                                                                                                                                                                                                                                                                                                                                                                                                                                          |                                                   |
|                                                 | Work Logs                                                                                                                                                                                                                                                                                                                                                                                                                                                                                                                                                                                                                                                                                                                                                                                                                                                                                                                                                                                                                                                                                                                                                                                                                                                                                                                |                                                   |
| Name                                            | Description                                                                                                                                                                                                                                                                                                                                                                                                                                                                                                                                                                                                                                                                                                                                                                                                                                                                                                                                                                                                                                                                                                                                                                                                                                                                                                              |                                                   |
| Cavins Environmental                            | Cavins Group arrived on site and suited up in appropriate PPE upon suiting up. All containments were checked for defects, and equipment and air scrubber filters were changed. Temperature and Humidity readings were taken on all three main areas, and an exterior reading was taken. Cavins technician started cleaning/decontaminating items from room 115. Items were fogged with an antimicrobial solution upon entering the cleaning room. Items were then HEPA vacuum and wiped down with an antimicrobial solution. Once Hepa Vacuumed, all items were fogged with an antimicrobial solution. Once cleaned/decontaminated, items were boxed and stored in the on-site conex. All items have been labeled and boxed by location. A list of items was retrieved from room 201A and delivered to the Norman Library - West, per The City of Norman Pioneer Library staff. Cavins technician removed one window in 305 Pioneer, one in 201A, and one on the second floor SE corner; all windows were inside the containment. Cavins technician put up plywood and zip board to secure the area. Glass was removed from a door in the Storytime area and bay window area for negative air exhaust. All windows and doors were boarded up and secured with zip sheeting and zip tape to make the exterior watertight. |                                                   |