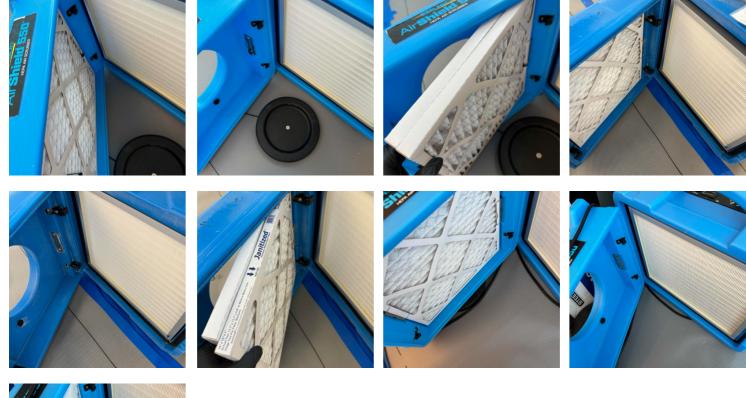

17. 311 Local History: Temperature and Humidity

18. SO 201A: Containment Upon Arrival/Departure

19. SO 201A - Filter Change

- 20. SO 201A: Equipment On-site
  - 10 Zip Posts 3 - Air Scrubbers

21. 305 - Pioneer: Mold Investigation

Further mold was found between the plywood and metal studs beside the window frame. There is a visible light gap through the flashing.

22. SO 201A: Temperature and Humidity

- 25. Second Floor Main Area: Equipment On-site
  - 1 Air Scrubber
  - 1 25' Extension Cord

26. Second Floor - Main Area: Filter Change

27. Storage Room 303: Remediation

Technicians HEPA vacuumed all the surfaces in containment area.