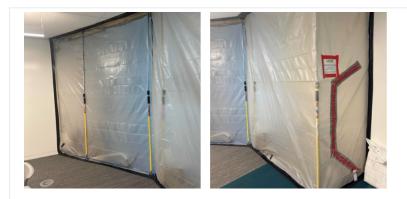

## **General Notes**

1. 305 Pioneer - Containment Upon Arrival/Departure

1 of 28 | Norman Public Library Central - Mold

2. Storage Room 303: Containment Upon Arrival/Departure

- 3. Storage Room 303: Equipment On-site
  - 1 Air Scrubber
  - 2 Zip Posts