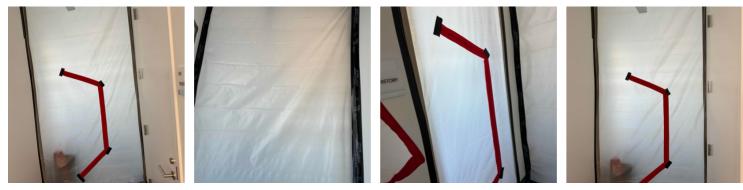

## **General Notes**

1. 305 Pioneer - Containment Upon Arrival/Departure

1 of 28 | Norman Public Library Central - Mold

2. Storage Room 303: Containment Upon Arrival/Departure

- 3. Storage Room 303: Equipment On-site
  - 1 Air Scrubber
  - 2 Zip Posts

13. 311 Local History: Containment Upon Arrival/Departure

- 14. 311 Local History: Equipment On-site
  - 2 Air Scrubbers

15. First Floor bay windows: Zip sheathing install on East Window

16. First Floor - 149 Storytime: Window Removal for Negative Air Ducts

58. Second Floor - Southeast Corner: Window Removal for Negative Air Ducts

59. SO 201A: Containment Modifications

- 60. Exterior Equipment on Site:

  - 2 20' Conex Boxes 1 50' Boom Lift with a Jib

- 61. Southwest Exit Stairwell: Equipment On-site
  - 1 Air Scrubber