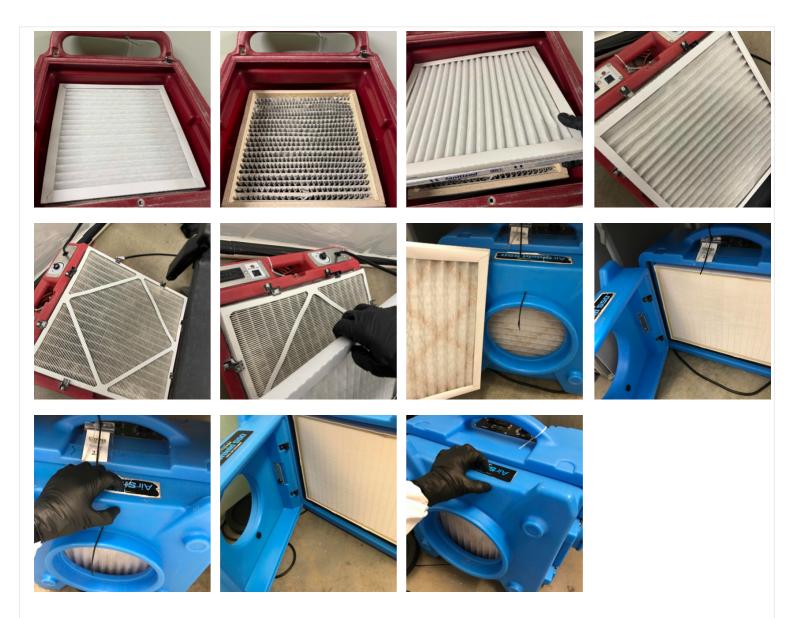

- 4. 305 Pioneer: Equipment On-site
  - 4 Zip Posts 2 - Air Scrubbers

5. Storage Room 303: Filter Change

6. 305 Pioneer: Filter Change

- 7. Third Floor Main Area: Equipment On-site
  - 1 Air Scrubber
  - 1 50' Extension Cord

8. Third Floor - Main Area: Filter Change

9. Third Floor - Main Area: Humidity and Temperature

10. 305 Pioneer: Temperature and Humidity

11. Storage Room 303: Humidity and Temperature

12. 311 Local History: Filter Change

Further mold was found between the plywood and metal studs beside the window frame. There is a visible light gap through the flashing.

22. SO 201A: Temperature and Humidity

- 25. Second Floor Main Area: Equipment On-site
  - 1 Air Scrubber
  - 1 25' Extension Cord

26. Second Floor - Main Area: Filter Change

27. Storage Room 303: Remediation

Technicians HEPA vacuumed all the surfaces in containment area.

- 39. First Floor 149 Storytime: Equipment On-site
  - 5 Zip Posts 2 - Air Scrubbers

40. First Floor - 149 Storytime: Filter Change

- 41. First Floor Bay Windows (Children's Area): Equipment On-site

  - 12 Zip Posts 3 Air Scrubbers 1 50' Extension Cord

- 49. First Floor Southwest Vestibule: Equipment On-site
  - 2 Zip Posts 2 - Air Scrubbers

50. First Floor - Southwest Vestibule - Filter Change

51. First Floor - Southwest Vestibule: Temperature and Humidity

## 53. SO 115: Equipment On-site

6 - Air Scrubbers

54. SO 115: Filter Change

55. SO 115: Temperature and Humidity

- 56. Garage: Equipment On-site

  - 4 Air Scrubbers 3 25' Extension Cords

57. Garage: Filter Change