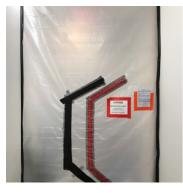

## **General Notes**

1. 305 Pioneer - Containment Upon Arrival/Departure

1 of 28 | Norman Public Library Central - Mold

2. Storage Room 303: Containment Upon Arrival/Departure

- 3. Storage Room 303: Equipment On-site
  - 1 Air Scrubber
  - 2 Zip Posts

- 4. 305 Pioneer: Equipment On-site
  - 4 Zip Posts 2 - Air Scrubbers

5. Storage Room 303: Filter Change

6. 305 Pioneer: Filter Change

- 7. Third Floor Main Area: Equipment On-site
  - 1 Air Scrubber
  - 1 50' Extension Cord

13. 311 Local History: Containment Upon Arrival/Departure

- 14. 311 Local History: Equipment On-site
  - 2 Air Scrubbers

15. First Floor bay windows: Zip sheathing install on East Window

16. First Floor - 149 Storytime: Window Removal for Negative Air Ducts

17. 311 Local History: Temperature and Humidity

18. SO 201A: Containment Upon Arrival/Departure

19. SO 201A - Filter Change

- 20. SO 201A: Equipment On-site
  - 10 Zip Posts 3 - Air Scrubbers

21. 305 - Pioneer: Mold Investigation

58. Second Floor - Southeast Corner: Window Removal for Negative Air Ducts

59. SO 201A: Containment Modifications

- 60. Exterior Equipment on Site:

  - 2 20' Conex Boxes 1 50' Boom Lift with a Jib

- 61. Southwest Exit Stairwell: Equipment On-site
  - 1 Air Scrubber