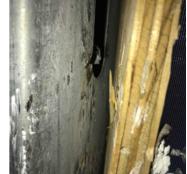

Further mold was found between the plywood and metal studs beside the window frame. There is a visible light gap through the flashing.

22. SO 201A: Temperature and Humidity