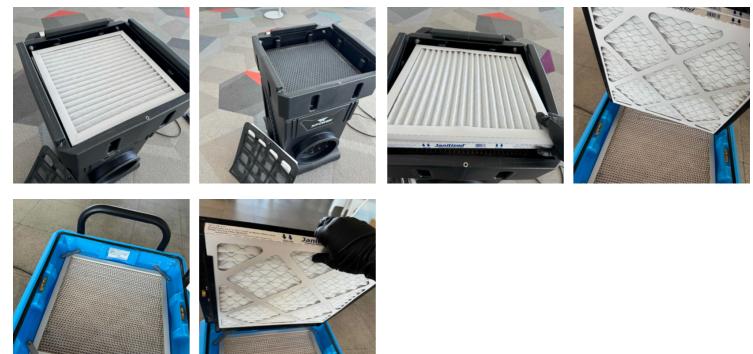

17. 311 Local History: Temperature and Humidity

18. SO 201A: Containment Upon Arrival/Departure

19. SO 201A - Filter Change

- 20. SO 201A: Equipment On-site
  - 10 Zip Posts 3 - Air Scrubbers

21. 305 - Pioneer: Mold Investigation

Further mold was found between the plywood and metal studs beside the window frame. There is a visible light gap through the flashing.

22. SO 201A: Temperature and Humidity

- 25. Second Floor Main Area: Equipment On-site
  - 1 Air Scrubber
  - 1 25' Extension Cord

26. Second Floor - Main Area: Filter Change

27. Storage Room 303: Remediation

Technicians HEPA vacuumed all the surfaces in containment area.