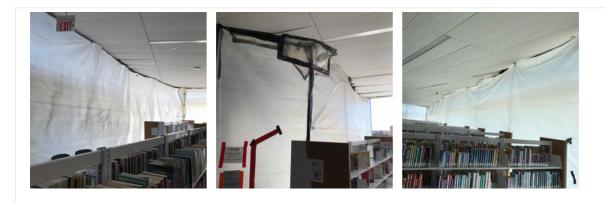

Further mold was found between the plywood and metal studs beside the window frame. There is a visible light gap through the flashing.

22. SO 201A: Temperature and Humidity

## 23. 305 Pioneer: Remediation

Cavins technicians HEPA vacuumed all the surfaces in the floor riser system.

- 24. Second Floor Southeast Corner: Equipment On-site
  - 22 Zip Posts 6 Air Scrubbers

  - 1 50' Extension Cord