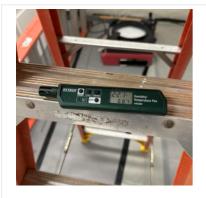

28. Second Floor - Main Area: Temperature And Humidity

29. Second Floor - Southeast Corner: Containment Upon Arrival/ Departure

30. 305 Pioneer: Window Removal for Negative Air Ducts

31. 2nd Floor - Southeast Corner: Filter changes

**32.** Second Floor - Southeast Corner: Temperature and Humidity

33. SO 201A: Window Removal for Negative Air Ducts

34. First Floor - Southwest Vestibule: Negative Air Set Up

Windows were removed in and near containments for the negative air setup.