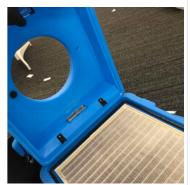

- 4. 305 Pioneer: Equipment On-site
  - 4 Zip Posts 2 - Air Scrubbers

5. Storage Room 303: Filter Change

6. 305 Pioneer: Filter Change

- 7. Third Floor Main Area: Equipment On-site
  - 1 Air Scrubber
  - 1 50' Extension Cord

17. 311 Local History: Temperature and Humidity

18. SO 201A: Containment Upon Arrival/Departure

19. SO 201A - Filter Change

- 20. SO 201A: Equipment On-site
  - 10 Zip Posts 3 - Air Scrubbers

21. 305 - Pioneer: Mold Investigation

Further mold was found between the plywood and metal studs beside the window frame. There is a visible light gap through the flashing.

22. SO 201A: Temperature and Humidity