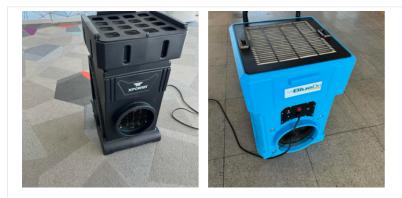

## 53. SO 115: Equipment On-site

6 - Air Scrubbers

54. SO 115: Filter Change

55. SO 115: Temperature and Humidity

- 56. Garage: Equipment On-site

  - 4 Air Scrubbers 3 25' Extension Cords

57. Garage: Filter Change