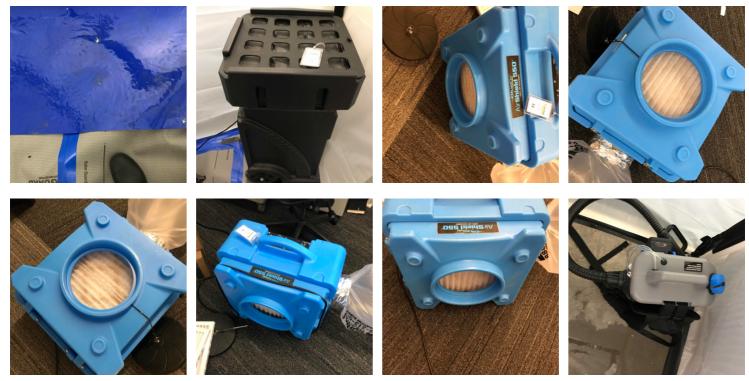

## 23. 305 Pioneer: Remediation

Cavins technicians HEPA vacuumed all the surfaces in the floor riser system.

- 24. Second Floor Southeast Corner: Equipment On-site
  - 22 Zip Posts 6 Air Scrubbers

  - 1 50' Extension Cord

- **35.** Exterior: Equipment On-site
  - 2 20' Conex Boxes
  - 1 150' Boom Lift with a Jib

36. First Floor - Main Area: Temperature and Humidity

37. SO 115: Cleaning/Decontamination

38. First Floor - 149 Storytime: Containment Upon Arrival/Departure

58. Second Floor - Southeast Corner: Window Removal for Negative Air Ducts

59. SO 201A: Containment Modifications

- 60. Exterior Equipment on Site:

  - 2 20' Conex Boxes 1 50' Boom Lift with a Jib

- 61. Southwest Exit Stairwell: Equipment On-site
  - 1 Air Scrubber

62. Overall Equipment On-site:

36 - Air Scrubbers 55 - Zip Posts

- 2 20' Conex Boxes 4 25' Extension Cords 3 50' Extension Cords 1 150' Boom Lift with a Jib