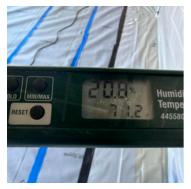

28. Second Floor - Main Area: Temperature And Humidity

29. Second Floor - Southeast Corner: Containment Upon Arrival/ Departure

30. 305 Pioneer: Window Removal for Negative Air Ducts

31. 2nd Floor - Southeast Corner: Filter changes

**32.** Second Floor - Southeast Corner: Temperature and Humidity

33. SO 201A: Window Removal for Negative Air Ducts

34. First Floor - Southwest Vestibule: Negative Air Set Up

Windows were removed in and near containments for the negative air setup.

- **35.** Exterior: Equipment On-site
  - 2 20' Conex Boxes
  - 1 150' Boom Lift with a Jib

36. First Floor - Main Area: Temperature and Humidity

37. SO 115: Cleaning/Decontamination

38. First Floor - 149 Storytime: Containment Upon Arrival/Departure