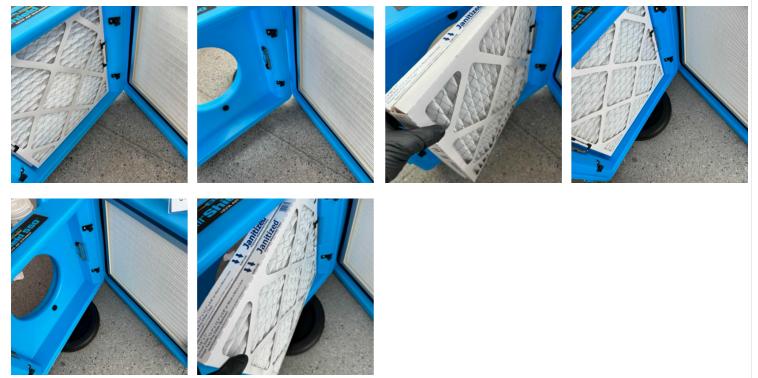

- 25. Second Floor Main Area: Equipment On-site
  - 1 Air Scrubber
  - 1 25' Extension Cord

26. Second Floor - Main Area: Filter Change

27. Storage Room 303: Remediation

Technicians HEPA vacuumed all the surfaces in containment area.

- 39. First Floor 149 Storytime: Equipment On-site
  - 5 Zip Posts 2 - Air Scrubbers

40. First Floor - 149 Storytime: Filter Change

- 41. First Floor Bay Windows (Children's Area): Equipment On-site

  - 12 Zip Posts 3 Air Scrubbers 1 50' Extension Cord

42. First Floor - Bay Windows (Children's Area): Filter Change

43. First Floor - Bay Windows (Children's Area): Containment Upon Arrival/Departure

44. First Floor - Bay Windows (Children's Area): Temperature and Humidity

- 49. First Floor Southwest Vestibule: Equipment On-site
  - 2 Zip Posts 2 - Air Scrubbers

50. First Floor - Southwest Vestibule - Filter Change

51. First Floor - Southwest Vestibule: Temperature and Humidity

## 53. SO 115: Equipment On-site

6 - Air Scrubbers

54. SO 115: Filter Change

55. SO 115: Temperature and Humidity

- 56. Garage: Equipment On-site

  - 4 Air Scrubbers 3 25' Extension Cords

57. Garage: Filter Change