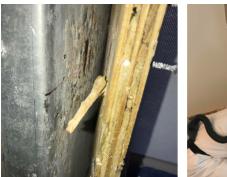

Further mold was found between the plywood and metal studs beside the window frame. There is a visible light gap through the flashing.

22. SO 201A: Temperature and Humidity