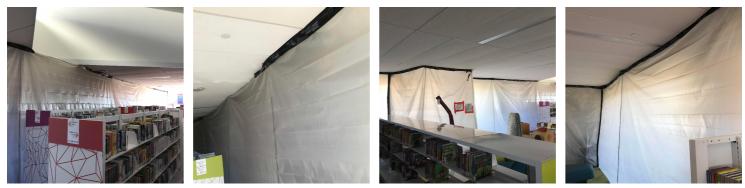

## **General Notes**

1. 305 Pioneer - Containment Upon Arrival/Departure

1 of 28 | Norman Public Library Central - Mold

2. Storage Room 303: Containment Upon Arrival/Departure

- 3. Storage Room 303: Equipment On-site
  - 1 Air Scrubber
  - 2 Zip Posts