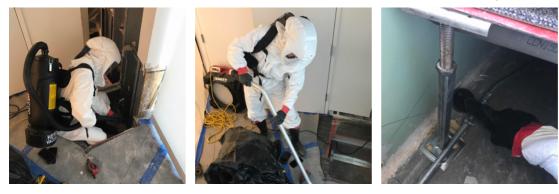

## 23. 305 Pioneer: Remediation

Cavins technicians HEPA vacuumed all the surfaces in the floor riser system.

- 24. Second Floor Southeast Corner: Equipment On-site
  - 22 Zip Posts 6 Air Scrubbers

  - 1 50' Extension Cord

- 25. Second Floor Main Area: Equipment On-site
  - 1 Air Scrubber
  - 1 25' Extension Cord

26. Second Floor - Main Area: Filter Change

27. Storage Room 303: Remediation

Technicians HEPA vacuumed all the surfaces in containment area.