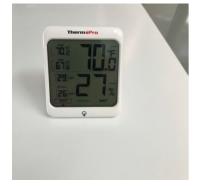

8. Third Floor - Main Area: Filter Change

9. Third Floor - Main Area: Humidity and Temperature

10. 305 Pioneer: Temperature and Humidity

11. Storage Room 303: Humidity and Temperature

12. 311 Local History: Filter Change

28. Second Floor - Main Area: Temperature And Humidity

29. Second Floor - Southeast Corner: Containment Upon Arrival/ Departure

30. 305 Pioneer: Window Removal for Negative Air Ducts

31. 2nd Floor - Southeast Corner: Filter changes

**32.** Second Floor - Southeast Corner: Temperature and Humidity

33. SO 201A: Window Removal for Negative Air Ducts

34. First Floor - Southwest Vestibule: Negative Air Set Up

Windows were removed in and near containments for the negative air setup.

45. First Floor - 149 Storytime: Temperature and Humidity

- 46. First Floor Main Area: Equipment On-site
  - 2 Air Scrubbers

47. First Floor - Main Area: Filter Change

48. First Floor - Southwest Vestibule - Containment Upon Arrival/Departure

- 49. First Floor Southwest Vestibule: Equipment On-site
  - 2 Zip Posts 2 - Air Scrubbers

50. First Floor - Southwest Vestibule - Filter Change

51. First Floor - Southwest Vestibule: Temperature and Humidity

## 53. SO 115: Equipment On-site

6 - Air Scrubbers

54. SO 115: Filter Change

55. SO 115: Temperature and Humidity

- 56. Garage: Equipment On-site

  - 4 Air Scrubbers 3 25' Extension Cords

57. Garage: Filter Change