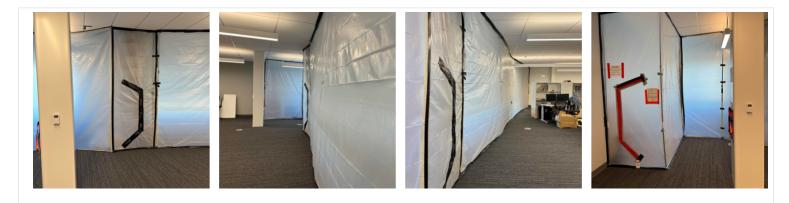

## **General Notes**

1. 305 Pioneer - Containment Upon Arrival/Departure

1 of 28 | Norman Public Library Central - Mold

2. Storage Room 303: Containment Upon Arrival/Departure

- 3. Storage Room 303: Equipment On-site
  - 1 Air Scrubber
  - 2 Zip Posts

- 4. 305 Pioneer: Equipment On-site
  - 4 Zip Posts 2 - Air Scrubbers

5. Storage Room 303: Filter Change

6. 305 Pioneer: Filter Change

- 7. Third Floor Main Area: Equipment On-site
  - 1 Air Scrubber
  - 1 50' Extension Cord

13. 311 Local History: Containment Upon Arrival/Departure

- 14. 311 Local History: Equipment On-site
  - 2 Air Scrubbers

15. First Floor bay windows: Zip sheathing install on East Window

16. First Floor - 149 Storytime: Window Removal for Negative Air Ducts

17. 311 Local History: Temperature and Humidity

18. SO 201A: Containment Upon Arrival/Departure

19. SO 201A - Filter Change

- 20. SO 201A: Equipment On-site
  - 10 Zip Posts 3 - Air Scrubbers

21. 305 - Pioneer: Mold Investigation

- **35.** Exterior: Equipment On-site
  - 2 20' Conex Boxes
  - 1 150' Boom Lift with a Jib

36. First Floor - Main Area: Temperature and Humidity

37. SO 115: Cleaning/Decontamination

38. First Floor - 149 Storytime: Containment Upon Arrival/Departure

- 39. First Floor 149 Storytime: Equipment On-site
  - 5 Zip Posts 2 - Air Scrubbers

40. First Floor - 149 Storytime: Filter Change

- 41. First Floor Bay Windows (Children's Area): Equipment On-site

  - 12 Zip Posts 3 Air Scrubbers 1 50' Extension Cord

42. First Floor - Bay Windows (Children's Area): Filter Change

43. First Floor - Bay Windows (Children's Area): Containment Upon Arrival/Departure

44. First Floor - Bay Windows (Children's Area): Temperature and Humidity

45. First Floor - 149 Storytime: Temperature and Humidity

- 46. First Floor Main Area: Equipment On-site
  - 2 Air Scrubbers

47. First Floor - Main Area: Filter Change

48. First Floor - Southwest Vestibule - Containment Upon Arrival/Departure

- 49. First Floor Southwest Vestibule: Equipment On-site
  - 2 Zip Posts 2 - Air Scrubbers

50. First Floor - Southwest Vestibule - Filter Change

51. First Floor - Southwest Vestibule: Temperature and Humidity

52. SO 115: Containment Upon Arrival/Departure