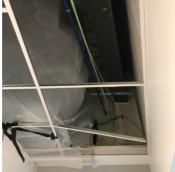

Further mold was found between the plywood and metal studs beside the window frame. There is a visible light gap through the flashing.

22. SO 201A: Temperature and Humidity