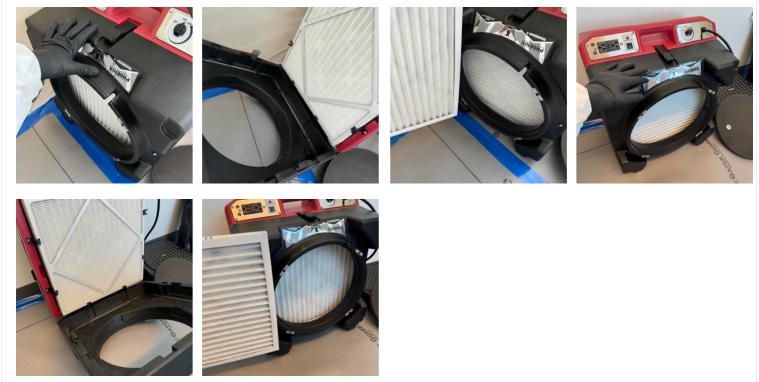

- 4. 305 Pioneer: Equipment On-site
  - 4 Zip Posts 2 - Air Scrubbers

5. Storage Room 303: Filter Change

6. 305 Pioneer: Filter Change

- 7. Third Floor Main Area: Equipment On-site
  - 1 Air Scrubber
  - 1 50' Extension Cord

8. Third Floor - Main Area: Filter Change

9. Third Floor - Main Area: Humidity and Temperature

10. 305 Pioneer: Temperature and Humidity

11. Storage Room 303: Humidity and Temperature

12. 311 Local History: Filter Change

- 25. Second Floor Main Area: Equipment On-site
  - 1 Air Scrubber
  - 1 25' Extension Cord

26. Second Floor - Main Area: Filter Change

27. Storage Room 303: Remediation

Technicians HEPA vacuumed all the surfaces in containment area.