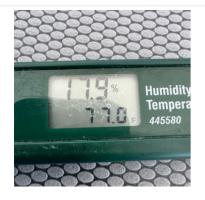

28. Second Floor - Main Area: Temperature And Humidity

29. Second Floor - Southeast Corner: Containment Upon Arrival/ Departure

30. 305 Pioneer: Window Removal for Negative Air Ducts

31. 2nd Floor - Southeast Corner: Filter changes

**32.** Second Floor - Southeast Corner: Temperature and Humidity

33. SO 201A: Window Removal for Negative Air Ducts

34. First Floor - Southwest Vestibule: Negative Air Set Up

Windows were removed in and near containments for the negative air setup.

- **35.** Exterior: Equipment On-site
  - 2 20' Conex Boxes
  - 1 150' Boom Lift with a Jib

36. First Floor - Main Area: Temperature and Humidity

37. SO 115: Cleaning/Decontamination

38. First Floor - 149 Storytime: Containment Upon Arrival/Departure