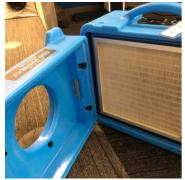

- 4. 305 Pioneer: Equipment On-site
  - 4 Zip Posts 2 - Air Scrubbers

5. Storage Room 303: Filter Change

6. 305 Pioneer: Filter Change

- 7. Third Floor Main Area: Equipment On-site
  - 1 Air Scrubber
  - 1 50' Extension Cord

17. 311 Local History: Temperature and Humidity

18. SO 201A: Containment Upon Arrival/Departure

19. SO 201A - Filter Change

- 20. SO 201A: Equipment On-site
  - 10 Zip Posts 3 - Air Scrubbers

21. 305 - Pioneer: Mold Investigation

Further mold was found between the plywood and metal studs beside the window frame. There is a visible light gap through the flashing.

22. SO 201A: Temperature and Humidity