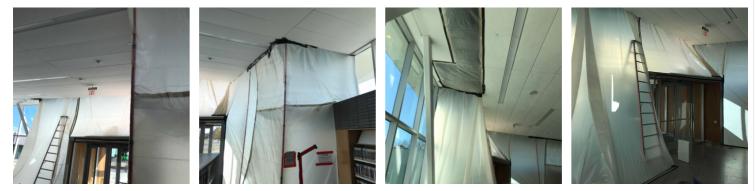

## **General Notes**

1. 305 Pioneer - Containment Upon Arrival/Departure

1 of 28 | Norman Public Library Central - Mold

2. Storage Room 303: Containment Upon Arrival/Departure

- 3. Storage Room 303: Equipment On-site
  - 1 Air Scrubber
  - 2 Zip Posts

- 4. 305 Pioneer: Equipment On-site
  - 4 Zip Posts 2 - Air Scrubbers

5. Storage Room 303: Filter Change

6. 305 Pioneer: Filter Change

- 7. Third Floor Main Area: Equipment On-site
  - 1 Air Scrubber
  - 1 50' Extension Cord

13. 311 Local History: Containment Upon Arrival/Departure

- 14. 311 Local History: Equipment On-site
  - 2 Air Scrubbers

15. First Floor bay windows: Zip sheathing install on East Window

16. First Floor - 149 Storytime: Window Removal for Negative Air Ducts