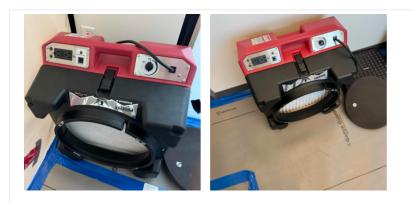

- 4. 305 Pioneer: Equipment On-site
  - 4 Zip Posts 2 - Air Scrubbers

5. Storage Room 303: Filter Change

6. 305 Pioneer: Filter Change

- 7. Third Floor Main Area: Equipment On-site
  - 1 Air Scrubber
  - 1 50' Extension Cord

8. Third Floor - Main Area: Filter Change

9. Third Floor - Main Area: Humidity and Temperature

10. 305 Pioneer: Temperature and Humidity

11. Storage Room 303: Humidity and Temperature

12. 311 Local History: Filter Change