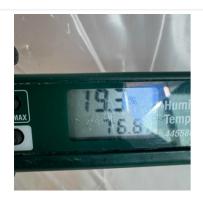

8. Third Floor - Main Area: Filter Change

9. Third Floor - Main Area: Humidity and Temperature

10. 305 Pioneer: Temperature and Humidity

11. Storage Room 303: Humidity and Temperature

12. 311 Local History: Filter Change

28. Second Floor - Main Area: Temperature And Humidity

29. Second Floor - Southeast Corner: Containment Upon Arrival/ Departure

30. 305 Pioneer: Window Removal for Negative Air Ducts

31. 2nd Floor - Southeast Corner: Filter changes

**32.** Second Floor - Southeast Corner: Temperature and Humidity

33. SO 201A: Window Removal for Negative Air Ducts

34. First Floor - Southwest Vestibule: Negative Air Set Up

Windows were removed in and near containments for the negative air setup.

- **35.** Exterior: Equipment On-site
  - 2 20' Conex Boxes
  - 1 150' Boom Lift with a Jib

36. First Floor - Main Area: Temperature and Humidity

37. SO 115: Cleaning/Decontamination

38. First Floor - 149 Storytime: Containment Upon Arrival/Departure

## 53. SO 115: Equipment On-site

6 - Air Scrubbers

54. SO 115: Filter Change

55. SO 115: Temperature and Humidity

- 56. Garage: Equipment On-site

  - 4 Air Scrubbers 3 25' Extension Cords

57. Garage: Filter Change