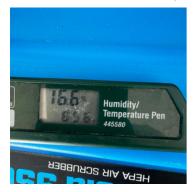

## 53. SO 115: Equipment On-site

6 - Air Scrubbers

54. SO 115: Filter Change

55. SO 115: Temperature and Humidity

- 56. Garage: Equipment On-site

  - 4 Air Scrubbers 3 25' Extension Cords

57. Garage: Filter Change