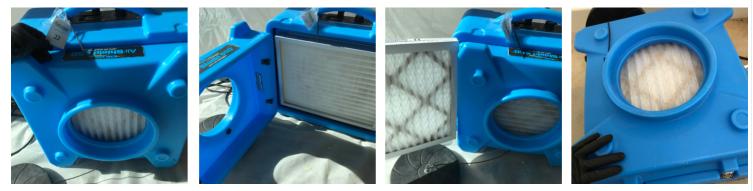

- 4. 305 Pioneer: Equipment On-site
  - 4 Zip Posts 2 - Air Scrubbers

5. Storage Room 303: Filter Change

6. 305 Pioneer: Filter Change

- 7. Third Floor Main Area: Equipment On-site
  - 1 Air Scrubber
  - 1 50' Extension Cord

17. 311 Local History: Temperature and Humidity

18. SO 201A: Containment Upon Arrival/Departure

19. SO 201A - Filter Change

- 20. SO 201A: Equipment On-site
  - 10 Zip Posts 3 - Air Scrubbers

21. 305 - Pioneer: Mold Investigation

Further mold was found between the plywood and metal studs beside the window frame. There is a visible light gap through the flashing.

22. SO 201A: Temperature and Humidity

- 25. Second Floor Main Area: Equipment On-site
  - 1 Air Scrubber
  - 1 25' Extension Cord

26. Second Floor - Main Area: Filter Change

27. Storage Room 303: Remediation

Technicians HEPA vacuumed all the surfaces in containment area.

## 53. SO 115: Equipment On-site

6 - Air Scrubbers

54. SO 115: Filter Change

55. SO 115: Temperature and Humidity

- 56. Garage: Equipment On-site

  - 4 Air Scrubbers 3 25' Extension Cords

57. Garage: Filter Change