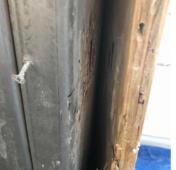

Further mold was found between the plywood and metal studs beside the window frame. There is a visible light gap through the flashing.

22. SO 201A: Temperature and Humidity