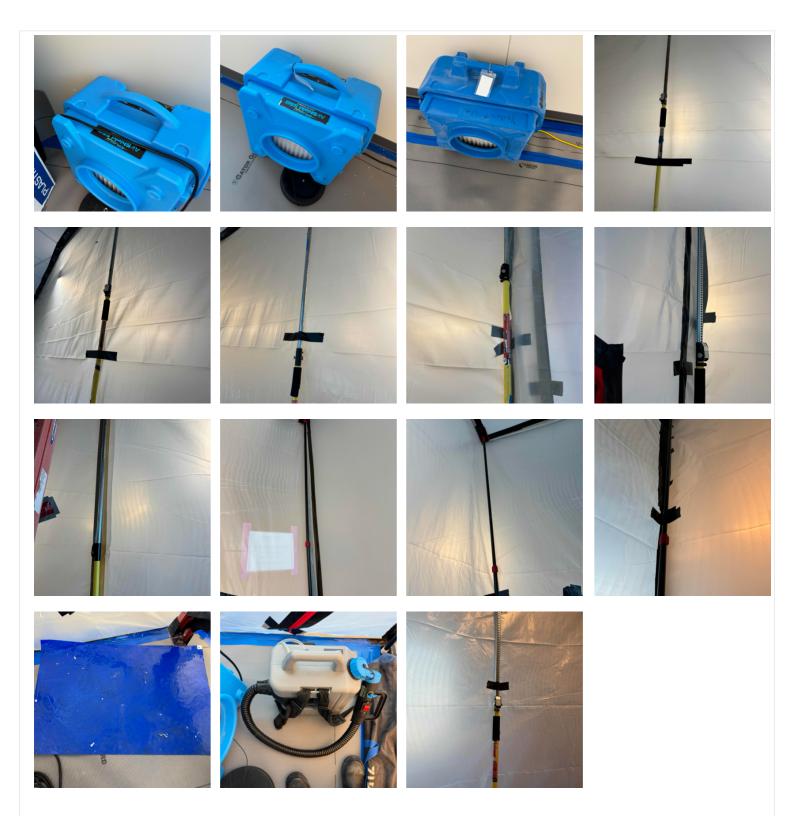

- **35.** Exterior: Equipment On-site
  - 2 20' Conex Boxes
  - 1 150' Boom Lift with a Jib

36. First Floor - Main Area: Temperature and Humidity

37. SO 115: Cleaning/Decontamination

38. First Floor - 149 Storytime: Containment Upon Arrival/Departure

62. Overall Equipment On-site:

36 - Air Scrubbers 55 - Zip Posts

- 2 20' Conex Boxes 4 25' Extension Cords 3 50' Extension Cords 1 150' Boom Lift with a Jib