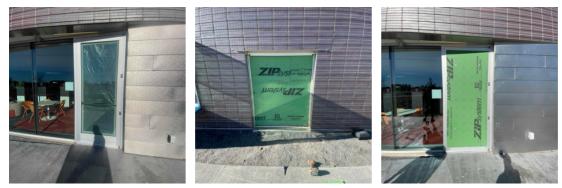

- 49. First Floor Southwest Vestibule: Equipment On-site
  - 2 Zip Posts 2 - Air Scrubbers

50. First Floor - Southwest Vestibule - Filter Change

51. First Floor - Southwest Vestibule: Temperature and Humidity