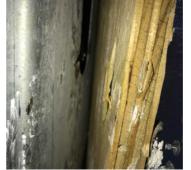

Further mold was found between the plywood and metal studs beside the window frame. There is a visible light gap through the flashing.

22. SO 201A: Temperature and Humidity