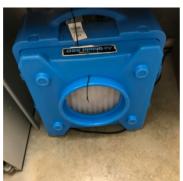

ea: Equipment

- 10 Zip Posts 3 Medium Air Scrubbers 1 Fogger 1 50 Foot Extension Cord











44. First Floor - Main Area: Temperature and Humidity



# 45. First Floor - Bay Windows Children's Area: Filter Changes













- **46.** First Floor Bay Windows Children's Area: Temperature And Humidity
- 47. First Floor Southwest Vestibule: Containment Upon Arrival/Departure







**48.** First Floor - Southwest Vestibule: Equipment 2 - Medium Air Scrubbers 2 - Zip Posts 1 - Fogger











**49.** First Floor - Southwest Vestibule: Filter Changes.













**50.** First Floor - Southwest Vestibule: Temperature And Humidity.



**51.** Garage: Equipment. 1 - Large Air Scrubber 3 - Medium Air Scrubbers

- 1 25 Foot Extension Cord
- 2 50 Foot Extension Cords
- 1 Fogger

















52. Garage: Containment Upon Arrival/Departure



**53.** Garage: Filter Changes



**54.** Garage: Temperature And Humidity



**55.** SO 115: Equipment

- 1 Large Air Scrubber 5 Medium Air Scrubbers 1 Fogger

















**56.** SO 115: Containment Upon Arrival/Departure





57. SO 115: Filter Changes



**58.** SO 115: Temperature And Humidity



#### 59. Overall Equipment Count:

57 - Zip Posts 38 - Air Scrubbers

5 - Foggers

1 - 100 Foot Extension Cord

2 - 50 Foot Extension Cords

5 - 25 Foot Extension Cords

2 - Conex Boxes

#### 60. 303 Storage: Antimicrobial Fog Treatment







61. 305 Pioneer: Antimicrobial Fog Treatment







62. 201A Staff Only: Post Remediation Cleaning Large debris was removed first with the pull behind HEPA vacuum and small debris was cleaned u