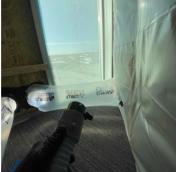

Garage: Equipment. 1 - Large Air Scrubber 3 - Medium Air Scrubbers

- 1 25 Foot Extension Cord
- 2 50 Foot Extension Cords
- 1 Fogger

















52. Garage: Containment Upon Arrival/Departure



**53.** Garage: Filter Changes



**54.** Garage: Temperature And Humidity



**55.** SO 115: Equipment

- 1 Large Air Scrubber 5 Medium Air Scrubbers 1 Fogger

















**56.** SO 115: Containment Upon Arrival/Departure





57. SO 115: Filter Changes



**58.** SO 115: Temperature And Humidity



#### 59. Overall Equipment Count:

57 - Zip Posts 38 - Air Scrubbers

5 - Foggers

1 - 100 Foot Extension Cord

2 - 50 Foot Extension Cords

5 - 25 Foot Extension Cords

2 - Conex Boxes

#### 60. 303 Storage: Antimicrobial Fog Treatment







61. 305 Pioneer: Antimicrobial Fog Treatment







62. 201A Staff Only: Post Remediation Cleaning Large debris was removed first with the pull behind HEPA vacuum and small debris was cleaned up with the backpack HEPA vacuum. Debris was also removed from the floor cavity that was exposed in the remediation process.



**63.** 201A Staff Only: Potential Source of Water Intrusion Daylight is visible through a gap in the tall window frame.