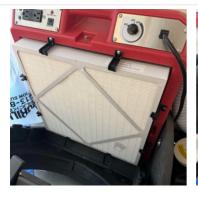

mediation:

Demo began under the roof access landing in the stairwell and a significant amount of microbial growth was found in this area. This mold colony travels down to the third floor landing and potentially farther down.

Mold was also found around the bottom of the third floor, deck door.

Mold growth was also found on the NE corner at the top of the stairwell and travels all the way to the first floor. There was microbial growth found here underneath the stairwell. Water trails are visible throughout the area on metal framing and drywall.















5. 305 Pioneer: Temperature and Humidity



**6.** 305 Pioneer - Cleaning Phase: All surfaces were cleaned with a HEPA vacuum, wiped down with an antimicrobial, and the containment area was fogged with an antimicrobial product.









# 8. Stairwell - Containment Upon Arrival/Departure





9. 305 Pioneer: Containment upon Arrival/Departure







10. Stairwell - Equipment On-Site

- 3 Air Scrubbers
- 1 100 Foot Extension Cord

Two air scrubbers were added due to significant microbial growth found during the demo process.







#### 11. Third Floor - Main Area: Filter Change







# 12. 311 Local History: Equipment

- 2 Air Scrubbers
- 1 Fogger









# 13. Third Floor - Main Area: Temperature/Humidity



# 14. 311 Local History: Containment Upon Arrival/Departure







- **15.** Third Floor Main Area: Equipment 1 Air Scrubber

  - 1 50' Extension Cord





16. 311 Local History: Filter Changes













17. 311 Local History: Temperature And Humidity



18. 303 Storage: Filter Changes







19. 303 Storage