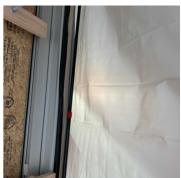

**63.** 201A Staff Only: Potential Source of Water Intrusion Daylight is visible through a gap in the tall window frame.