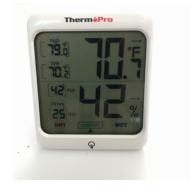

#### 2. Exterior: Temperature And Humidity

- 3. 305 Pioneer: Equipment
  - 2 Air Scrubbers
  - 4 Zip post
  - 1 Fogger