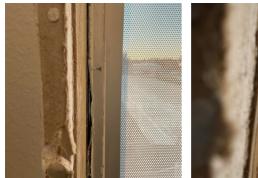

**63.** 201A Staff Only: Potential Source of Water Intrusion Daylight is visible through a gap in the tall window frame.