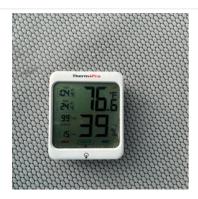

# **Work Logs**

Name Description

Cavins Environmental

Cavins Group arrived on site and suited up in appropriate PPE. Upon suiting up all containments and equipment were checked for defects. Filters were changed in all air scrubbers. Temperature and humidity readings were taken in all contained areas, all three floors in the main area, and outside.