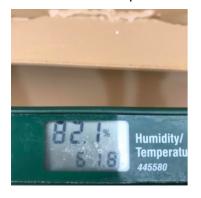

# **Work Logs**

Name Description

Cavins Environmental

Cavins Group arrived on site and suited up in appropriate PPE. Upon suiting up all containments and equipment were checked for defects. Filters were changed in all air scrubbers. Temperature and humidity readings were taken in all contained areas, all three floors in the main area, and outside.