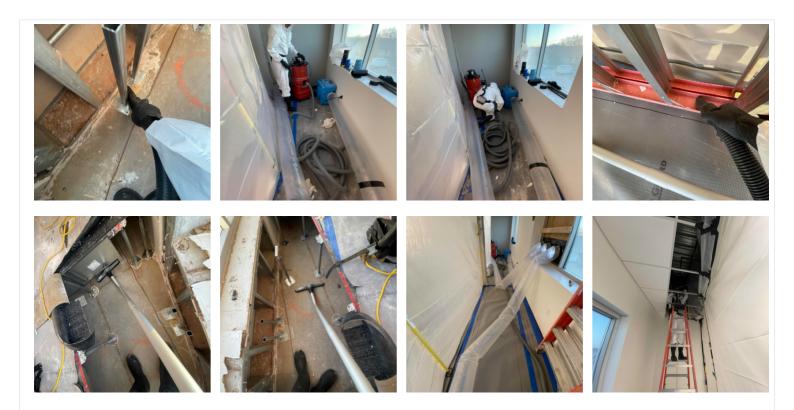

# **Work Logs**

Name Description

Cavins Environmental

Cavins Group arrived on site and suited up in appropriate PPE. Upon suiting up all containments and equipment were checked for defects. Filters were changed in all air scrubbers. Temperature and humidity readings were taken in all contained areas, all three floors in the main area, and outside.

The cleaning process was completed in Room 305 and it will be in the air scrubbing process over the weekend and will be ready for post remediation verification testing on Tuesday, December 12, 2023.

Room 201A had it's initial round of cleaning and is ready for further remediation action on structural items.

Demo in the stairwell began under the roof access landing and significant microbial growth was found. Additional demo was performed on the third floor deck door, and ground level under the stairs. Two additional air scrubbers were added to the stairwell containment due to the expansive nature of the mold colonies found during the demo process.

#### 4. Stairwell - Remediation:

Demo began under the roof access landing in the stairwell and a significant amount of microbial growth was found in this area. This mold colony travels down to the third floor landing and potentially farther down.

Mold was also found around the bottom of the third floor, deck door.

Mold growth was also found on the NE corner at the top of the stairwell and travels all the way to the first floor. There was microbial growth found here underneath the stairwell. Water trails are visible throughout the area on metal framing and drywall.

# 8. Stairwell - Containment Upon Arrival/Departure

9. 305 Pioneer: Containment upon Arrival/Departure

10. Stairwell - Equipment On-Site

- 3 Air Scrubbers
- 1 100 Foot Extension Cord

Two air scrubbers were added due to significant microbial growth found during the demo process.