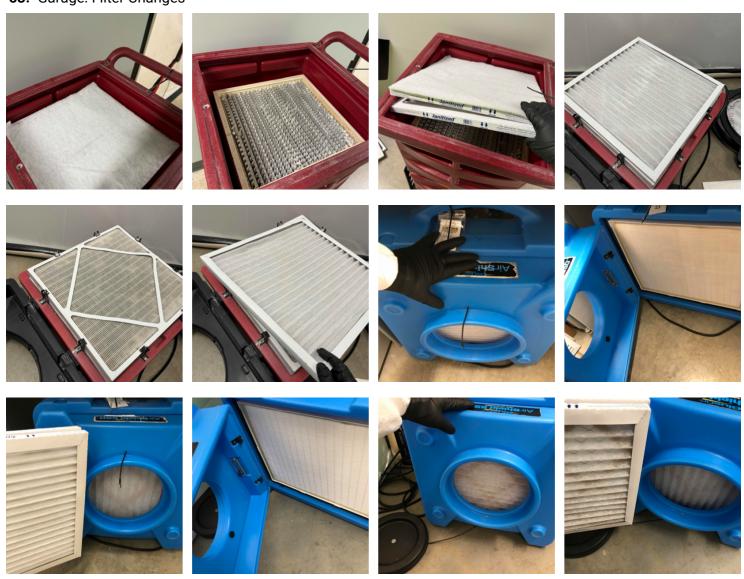

**51.** Garage: Equipment. 1 - Large Air Scrubber 3 - Medium Air Scrubbers

- 1 25 Foot Extension Cord
- 2 50 Foot Extension Cords
- 1 Fogger

52. Garage: Containment Upon Arrival/Departure

**53.** Garage: Filter Changes