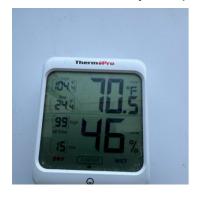

27. 201A Staff Only: Temperature and Humidity

- 28. Second Floor Southeast Corner: Equipment 22 Zip Posts 6 Air Scrubbers

  - 1 50' Extension Cord
  - 1 Fogger

29. Second Floor - Southeast Corner: Filter Changes