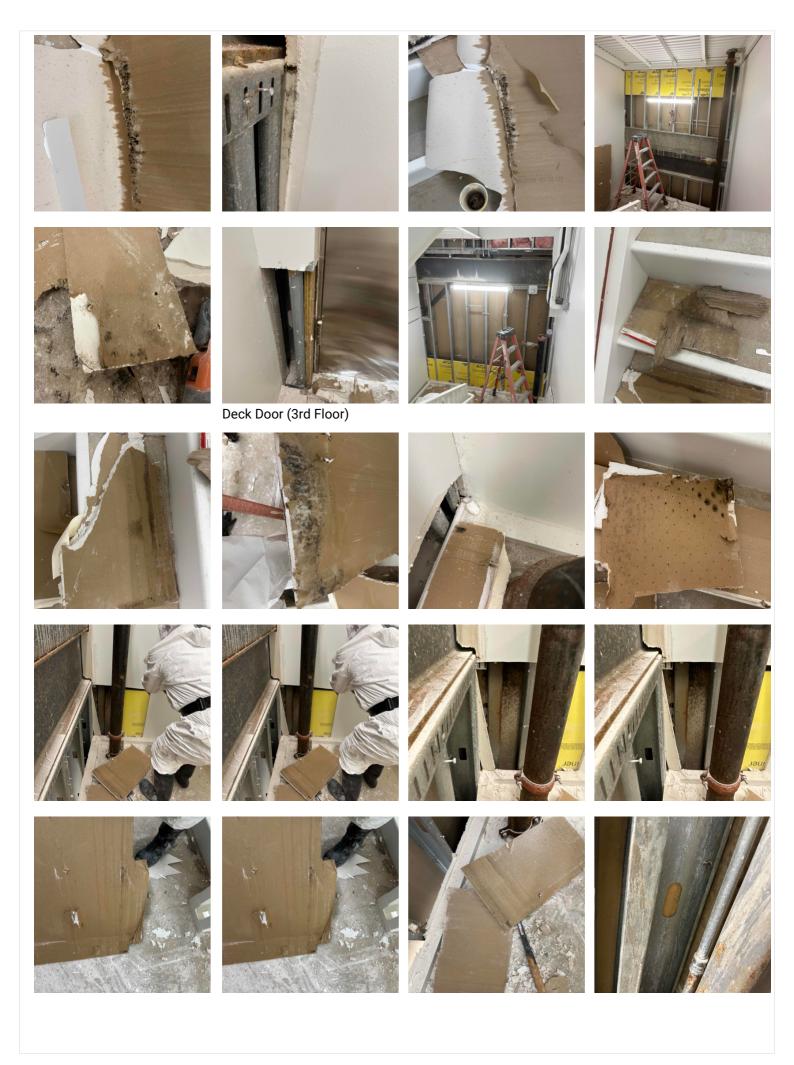

Demo in the stairwell began under the roof access landing and significant microbial growth was found. Additional demo was performed on the third floor deck door, and ground level under the stairs. Two additional air scrubbers were added to the stairwell containment due to the expansive nature of the mold colonies found during the demo process.

#### 4. Stairwell - Remediation:

Demo began under the roof access landing in the stairwell and a significant amount of microbial growth was found in this area. This mold colony travels down to the third floor landing and potentially farther down.

Mold was also found around the bottom of the third floor, deck door.

Mold growth was also found on the NE corner at the top of the stairwell and travels all the way to the first floor. There was microbial growth found here underneath the stairwell. Water trails are visible throughout the area on metal framing and drywall.