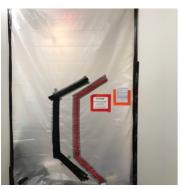

#### 4. Stairwell - Remediation:

Demo began under the roof access landing in the stairwell and a significant amount of microbial growth was found in this area. This mold colony travels down to the third floor landing and potentially farther down.

Mold was also found around the bottom of the third floor, deck door.

Mold growth was also found on the NE corner at the top of the stairwell and travels all the way to the first floor. There was microbial growth found here underneath the stairwell. Water trails are visible throughout the area on metal framing and drywall.