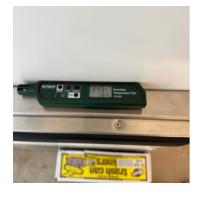

5. 305 Pioneer: Temperature and Humidity

**6.** 305 Pioneer - Cleaning Phase: All surfaces were cleaned with a HEPA vacuum, wiped down with an antimicrobial, and the containment area was fogged with an antimicrobial product.