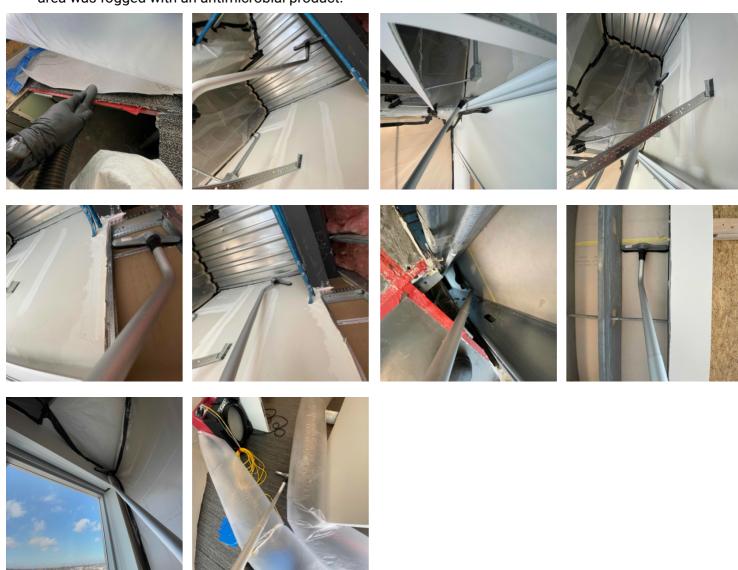

5. 305 Pioneer: Temperature and Humidity

**6.** 305 Pioneer - Cleaning Phase: All surfaces were cleaned with a HEPA vacuum, wiped down with an antimicrobial, and the containment area was fogged with an antimicrobial product.

#### 60. 303 Storage: Antimicrobial Fog Treatment

61. 305 Pioneer: Antimicrobial Fog Treatment

62. 201A Staff Only: Post Remediation Cleaning Large debris was removed first with the pull behind HEPA vacuum and small debris was cleaned up with the backpack HEPA vacuum. Debris was also removed from the floor cavity that was exposed in the remediation process.