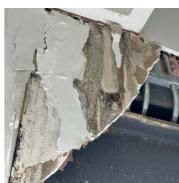

Demo in the stairwell began under the roof access landing and significant microbial growth was found. Additional demo was performed on the third floor deck door, and ground level under the stairs. Two additional air scrubbers were added to the stairwell containment due to the expansive nature of the mold colonies found during the demo process.

#### 4. Stairwell - Remediation:

Demo began under the roof access landing in the stairwell and a significant amount of microbial growth was found in this area. This mold colony travels down to the third floor landing and potentially farther down.

Mold was also found around the bottom of the third floor, deck door.

Mold growth was also found on the NE corner at the top of the stairwell and travels all the way to the first floor. There was microbial growth found here underneath the stairwell. Water trails are visible throughout the area on metal framing and drywall.