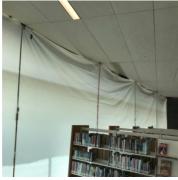

Demo in the stairwell began under the roof access landing and significant microbial growth was found. Additional demo was performed on the third floor deck door, and ground level under the stairs. Two additional air scrubbers were added to the stairwell containment due to the expansive nature of the mold colonies found during the demo process.

#### 4. Stairwell - Remediation:

Demo began under the roof access landing in the stairwell and a significant amount of microbial growth was found in this area. This mold colony travels down to the third floor landing and potentially farther down.

Mold was also found around the bottom of the third floor, deck door.

Mold growth was also found on the NE corner at the top of the stairwell and travels all the way to the first floor. There was microbial growth found here underneath the stairwell. Water trails are visible throughout the area on metal framing and drywall.