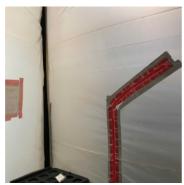

#### 4. Stairwell - Remediation:

Demo began under the roof access landing in the stairwell and a significant amount of microbial growth was found in this area. This mold colony travels down to the third floor landing and potentially farther down.

Mold was also found around the bottom of the third floor, deck door.

Mold growth was also found on the NE corner at the top of the stairwell and travels all the way to the first floor. There was microbial growth found here underneath the stairwell. Water trails are visible throughout the area on metal framing and drywall.