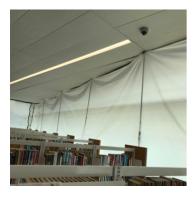

Demo in the stairwell began under the roof access landing and significant microbial growth was found. Additional demo was performed on the third floor deck door, and ground level under the stairs. Two additional air scrubbers were added to the stairwell containment due to the expansive nature of the mold colonies found during the demo process.

#### 4. Stairwell - Remediation:

Demo began under the roof access landing in the stairwell and a significant amount of microbial growth was found in this area. This mold colony travels down to the third floor landing and potentially farther down.

Mold was also found around the bottom of the third floor, deck door.

Mold growth was also found on the NE corner at the top of the stairwell and travels all the way to the first floor. There was microbial growth found here underneath the stairwell. Water trails are visible throughout the area on metal framing and drywall.