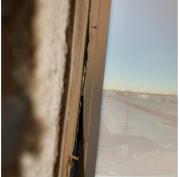

**63.** 201A Staff Only: Potential Source of Water Intrusion Daylight is visible through a gap in the tall window frame.