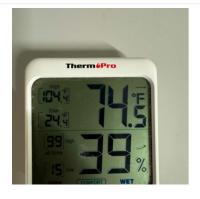

**54.** Garage: Temperature And Humidity

**55.** SO 115: Equipment

- 1 Large Air Scrubber 5 Medium Air Scrubbers 1 Fogger

**56.** SO 115: Containment Upon Arrival/Departure

57. SO 115: Filter Changes

**58.** SO 115: Temperature And Humidity