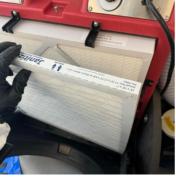

diation:

Demo began under the roof access landing in the stairwell and a significant amount of microbial growth was found in this area. This mold colony travels down to the third floor landing and potentially farther down.

Mold was also found around the bottom of the third floor, deck door.

Mold growth was also found on the NE corner at the top of the stairwell and travels all the way to the first floor. There was microbial growth found here underneath the stairwell. Water trails are visible throughout the area on metal framing and drywall.















5. 305 Pioneer: Temperature and Humidity



**6.** 305 Pioneer - Cleaning Phase: All surfaces were cleaned with a HEPA vacuum, wiped down with an antimicrobial, and the containment area was fogged with an antimicrobial product.









# 8. Stairwell - Containment Upon Arrival/Departure





9. 305 Pioneer: Containment upon Arrival/Departure







10. Stairwell - Equipment On-Site

- 3 Air Scrubbers
- 1 100 Foot Extension Cord

Two air scrubbers were added due to significant microbial growth found during the demo process.







#### 11. Third Floor - Main Area: Filter Change







# 12. 311 Local History: Equipment

- 2 Air Scrubbers
- 1 Fogger









# 13. Third Floor - Main Area: Temperature/Humidity



# 14. 311 Local History: Containment Upon Arrival/Departure







- **15.** Third Floor Main Area: Equipment 1 Air Scrubber

  - 1 50' Extension Cord





16. 311 Local History: Filter Changes













17. 311 Local History: Temperature And Humidity



18. 303 Storage: Filter Changes







19. 303 Storage: