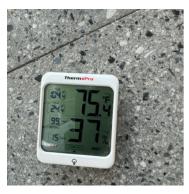

# **Work Logs**

Name Description

Cavins Environmental

Cavins Group arrived on site and suited up in appropriate PPE. Upon suiting up all containments and equipment were checked for defects. Filters were changed in all air scrubbers. Temperature and humidity readings were taken in all contained areas, all three floors in the main area, and outside.