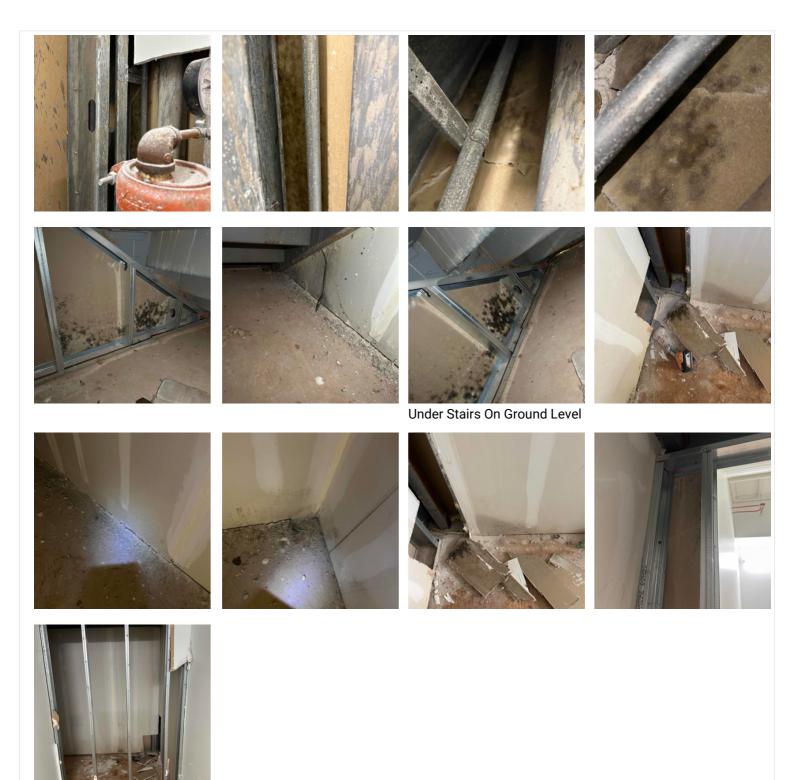

Demo in the stairwell began under the roof access landing and significant microbial growth was found. Additional demo was performed on the third floor deck door, and ground level under the stairs. Two additional air scrubbers were added to the stairwell containment due to the expansive nature of the mold colonies found during the demo process.

#### 4. Stairwell - Remediation:

Demo began under the roof access landing in the stairwell and a significant amount of microbial growth was found in this area. This mold colony travels down to the third floor landing and potentially farther down.

Mold was also found around the bottom of the third floor, deck door.

Mold growth was also found on the NE corner at the top of the stairwell and travels all the way to the first floor. There was microbial growth found here underneath the stairwell. Water trails are visible throughout the area on metal framing and drywall.