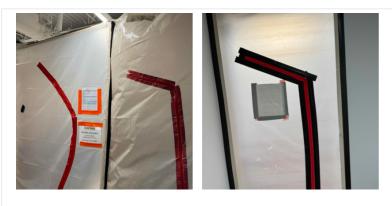

#### 4. Stairwell - Remediation:

Demo began under the roof access landing in the stairwell and a significant amount of microbial growth was found in this area. This mold colony travels down to the third floor landing and potentially farther down.

Mold was also found around the bottom of the third floor, deck door.

Mold growth was also found on the NE corner at the top of the stairwell and travels all the way to the first floor. There was microbial growth found here underneath the stairwell. Water trails are visible throughout the area on metal framing and drywall.