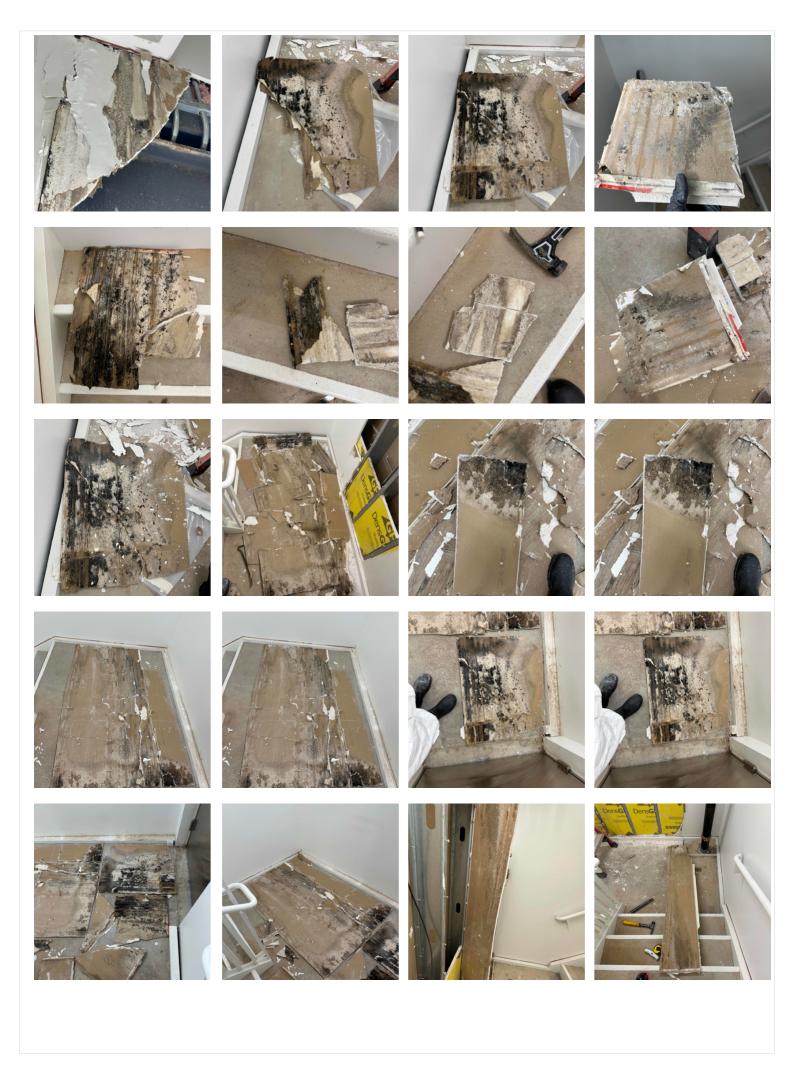

Demo in the stairwell began under the roof access landing and significant microbial growth was found. Additional demo was performed on the third floor deck door, and ground level under the stairs. Two additional air scrubbers were added to the stairwell containment due to the expansive nature of the mold colonies found during the demo process.

#### 4. Stairwell - Remediation:

Demo began under the roof access landing in the stairwell and a significant amount of microbial growth was found in this area. This mold colony travels down to the third floor landing and potentially farther down.

Mold was also found around the bottom of the third floor, deck door.

Mold growth was also found on the NE corner at the top of the stairwell and travels all the way to the first floor. There was microbial growth found here underneath the stairwell. Water trails are visible throughout the area on metal framing and drywall.