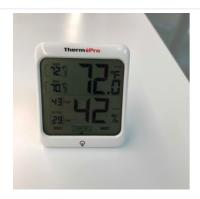

# **Work Logs**

Name Description

Cavins Environmental

Cavins Group arrived on site and suited up in appropriate PPE. Upon suiting up all containments and equipment were checked for defects. Filters were changed in all air scrubbers. Temperature and humidity readings were taken in all contained areas, all three floors in the main area, and outside.