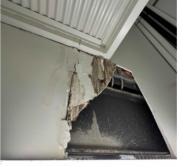

Demo in the stairwell began under the roof access landing and significant microbial growth was found. Additional demo was performed on the third floor deck door, and ground level under the stairs. Two additional air scrubbers were added to the stairwell containment due to the expansive nature of the mold colonies found during the demo process.

#### 4. Stairwell - Remediation:

Demo began under the roof access landing in the stairwell and a significant amount of microbial growth was found in this area. This mold colony travels down to the third floor landing and potentially farther down.

Mold was also found around the bottom of the third floor, deck door.

Mold growth was also found on the NE corner at the top of the stairwell and travels all the way to the first floor. There was microbial growth found here underneath the stairwell. Water trails are visible throughout the area on metal framing and drywall.