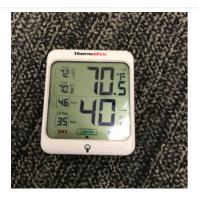

# **Work Logs**

Name Description

Cavins Environmental

Cavins Group arrived on site and suited up in appropriate PPE. Upon suiting up all containments and equipment were checked for defects. Filters were changed in all air scrubbers. Temperature and humidity readings were taken in all contained areas, all three floors in the main area, and outside.

#### 2. Exterior: Temperature And Humidity

- 3. 305 Pioneer: Equipment
  - 2 Air Scrubbers
  - 4 Zip post
  - 1 Fogger

5. 305 Pioneer: Temperature and Humidity

**6.** 305 Pioneer - Cleaning Phase: All surfaces were cleaned with a HEPA vacuum, wiped down with an antimicrobial, and the containment area was fogged with an antimicrobial product.

# 13. Third Floor - Main Area: Temperature/Humidity

27. 201A Staff Only: Temperature and Humidity

- 28. Second Floor Southeast Corner: Equipment 22 Zip Posts 6 Air Scrubbers

  - 1 50' Extension Cord
  - 1 Fogger

29. Second Floor - Southeast Corner: Filter Changes

30. Second Floor - Southeast Corner: Temperature and Humidity

31. Second Floor - Main Area: Equipment On-Site

- 1 Air Scrubber
- 1 25' Extension Cord

32. Second Floor - Main Area: Filter Changes.

33. Second Floor - Main Area: Temperature And Humidity

**54.** Garage: Temperature And Humidity

**55.** SO 115: Equipment

- 1 Large Air Scrubber 5 Medium Air Scrubbers 1 Fogger

**56.** SO 115: Containment Upon Arrival/Departure

57. SO 115: Filter Changes

**58.** SO 115: Temperature And Humidity