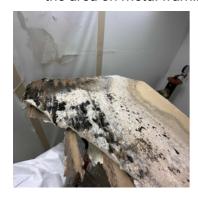

Demo in the stairwell began under the roof access landing and significant microbial growth was found. Additional demo was performed on the third floor deck door, and ground level under the stairs. Two additional air scrubbers were added to the stairwell containment due to the expansive nature of the mold colonies found during the demo process.

#### 4. Stairwell - Remediation:

Demo began under the roof access landing in the stairwell and a significant amount of microbial growth was found in this area. This mold colony travels down to the third floor landing and potentially farther down.

Mold was also found around the bottom of the third floor, deck door.

Mold growth was also found on the NE corner at the top of the stairwell and travels all the way to the first floor. There was microbial growth found here underneath the stairwell. Water trails are visible throughout the area on metal framing and drywall.