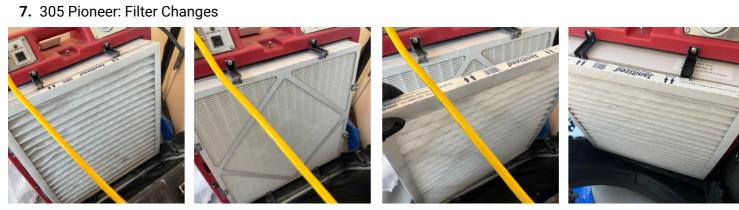

Remediation:

Demo began under the roof access landing in the stairwell and a significant amount of microbial growth was found in this area. This mold colony travels down to the third floor landing and potentially farther down.

Mold was also found around the bottom of the third floor, deck door.

Mold growth was also found on the NE corner at the top of the stairwell and travels all the way to the first floor. There was microbial growth found here underneath the stairwell. Water trails are visible throughout the area on metal framing and drywall.















5. 305 Pioneer: Temperature and Humidity



**6.** 305 Pioneer - Cleaning Phase: All surfaces were cleaned with a HEPA vacuum, wiped down with an antimicrobial, and the containment area was fogged with an antimicrobial product.









# 8. Stairwell - Containment Upon Arrival/Departure





9. 305 Pioneer: Containment upon Arrival/Departure







10. Stairwell - Equipment On-Site

- 3 Air Scrubbers
- 1 100 Foot Extension Cord

Two air scrubbers were added due to significant microbial growth found during the demo process.







#### 11. Third Floor - Main Area: Filter Change







# 12. 311 Local History: Equipment

- 2 Air Scrubbers
- 1 Fogger









# 13. Third Floor - Main Area: Temperature/Humidity



# 14. 311 Local History: Containment Upon Arrival/Departure







- **15.** Third Floor Main Area: Equipment 1 Air Scrubber

  - 1 50' Extension Cord





16. 311 Local History: Filter Changes













17. 311 Local History: Temperature And Humidity



18. 303 Storage: Filter Changes







19. 303 Stora