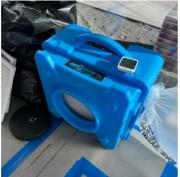

# 8. Stairwell - Containment Upon Arrival/Departure

9. 305 Pioneer: Containment upon Arrival/Departure

10. Stairwell - Equipment On-Site

- 3 Air Scrubbers
- 1 100 Foot Extension Cord

Two air scrubbers were added due to significant microbial growth found during the demo process.