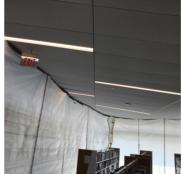

Demo in the stairwell began under the roof access landing and significant microbial growth was found. Additional demo was performed on the third floor deck door, and ground level under the stairs. Two additional air scrubbers were added to the stairwell containment due to the expansive nature of the mold colonies found during the demo process.

#### 4. Stairwell - Remediation:

Demo began under the roof access landing in the stairwell and a significant amount of microbial growth was found in this area. This mold colony travels down to the third floor landing and potentially farther down.