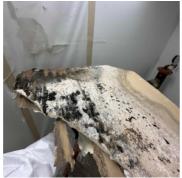

Demo in the stairwell began under the roof access landing and significant microbial growth was found. Additional demo was performed on the third floor deck door, and ground level under the stairs. Two additional air scrubbers were added to the stairwell containment due to the expansive nature of the mold colonies found during the demo process.

#### 4. Stairwell - Remediation:

Demo began under the roof access landing in the stairwell and a significant amount of microbial growth was found in this area. This mold colony travels down to the third floor landing and potentially farther down.