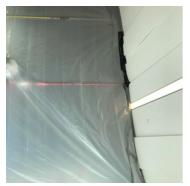

#### 4. Stairwell - Remediation:

Demo began under the roof access landing in the stairwell and a significant amount of microbial growth was found in this area. This mold colony travels down to the third floor landing and potentially farther down.

Mold was also found around the bottom of the third floor, deck door.

Mold growth was also found on the NE corner at the top of the stairwell and travels all the way to the first floor. There was microbial growth found here underneath the stairwell. Water trails are visible throughout the area on metal framing and drywall.