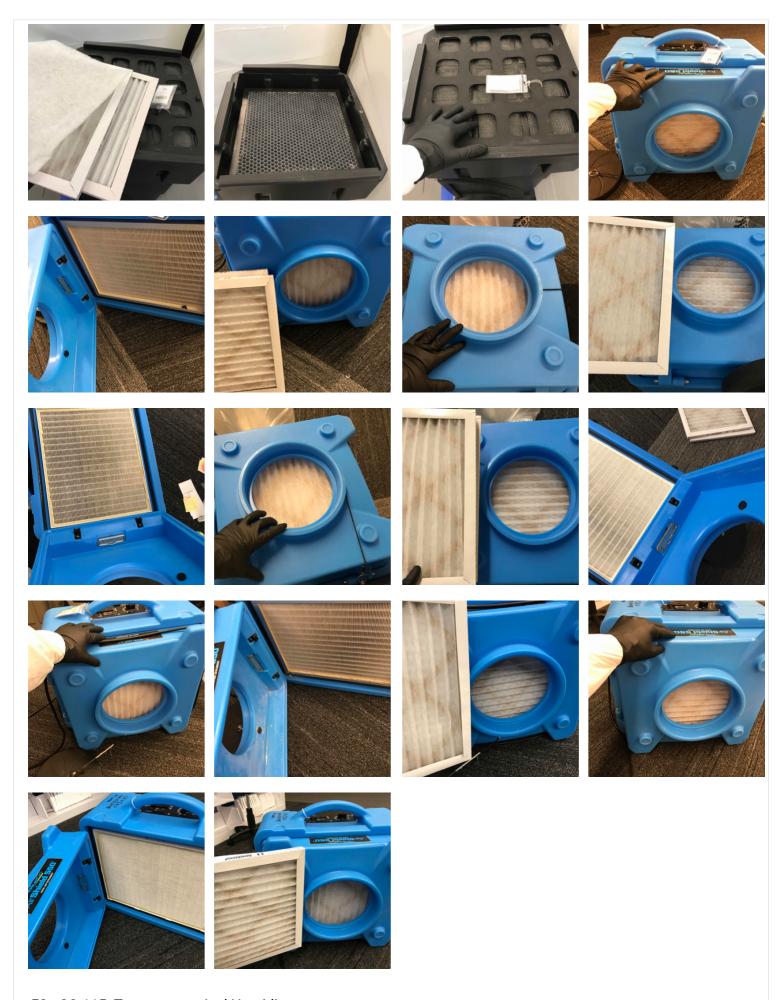

#### 11. Third Floor - Main Area: Filter Change

# 12. 311 Local History: Equipment

- 2 Air Scrubbers
- 1 Fogger

# 14. 311 Local History: Containment Upon Arrival/Departure

- **15.** Third Floor Main Area: Equipment 1 Air Scrubber

  - 1 50' Extension Cord

16. 311 Local History: Filter Changes

17. 311 Local History: Temperature And Humidity

18. 303 Storage: Filter Changes

19. 303 Storage: Equipment

- 1 Air Scrubber
- 2 Zip Posts 1 HEPA Vacuum

20. 303 Storage: Containment Upon Arrival/Departure

21. 303 Storage: Temperature and Humidity

**22.** 303 Storage: Cleaning Process All surfaces will be HEPA vacuumed, wiped down, and fogged.

23. 201A Staff Only: Equipment On-Site 9 - Zip Posts 3 - Air Scrubbers 1 - Fogger

24. 201A Staff Only: Filter Changes

25. Second Floor - Southeast Corner: Containment Upon Arrival/Departure

26. 201A Staff Only: Containment upon Arrival/Departure

27. 201A Staff Only: Temperature and Humidity

- 28. Second Floor Southeast Corner: Equipment 22 Zip Posts 6 Air Scrubbers

  - 1 50' Extension Cord
  - 1 Fogger

29. Second Floor - Southeast Corner: Filter Changes

# 34. Stairway: Filter Changes

35. Stairwell: Temperature and Humidity

**36.** 149 Story Time: Equipment 2 - Medium Air Scrubbers 5 - Zip Posts 1 - Fogger

37. 149 Story Time: Filter Changes

38. 149 Story Time: Containment upon Arrival/Departure

39. 149 Story Time: Temperature and Humidity

40. First Floor - Main Area: Filter Changes

**41.** First Floor - Main Area: Equipment 2 - Large Air Scrubbers

42. First Floor - Bay Windows Children's Area: Containment Upon Arrival/Departure

# 45. First Floor - Bay Windows Children's Area: Filter Changes

- **46.** First Floor Bay Windows Children's Area: Temperature And Humidity
- 47. First Floor Southwest Vestibule: Containment Upon Arrival/Departure

**48.** First Floor - Southwest Vestibule: Equipment 2 - Medium Air Scrubbers 2 - Zip Posts 1 - Fogger

**49.** First Floor - Southwest Vestibule: Filter Changes.

**50.** First Floor - Southwest Vestibule: Temperature And Humidity.

**51.** Garage: Equipment. 1 - Large Air Scrubber 3 - Medium Air Scrubbers

- 1 25 Foot Extension Cord
- 2 50 Foot Extension Cords
- 1 Fogger

52. Garage: Containment Upon Arrival/Departure

**53.** Garage: Filter Changes

**54.** Garage: Temperature And Humidity

**55.** SO 115: Equipment

- 1 Large Air Scrubber 5 Medium Air Scrubbers 1 Fogger

**56.** SO 115: Containment Upon Arrival/Departure

57. SO 115: Filter Changes

**58.** SO 115: Temperature And Humidity