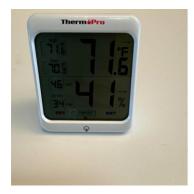

# **Work Logs**

Name Description

Cavins Environmental

Cavins Group arrived on site and suited up in appropriate PPE. Upon suiting up all containments and equipment were checked for defects. Filters were changed in all air scrubbers. Temperature and humidity readings were taken in all contained areas, all three floors in the main area, and outside.