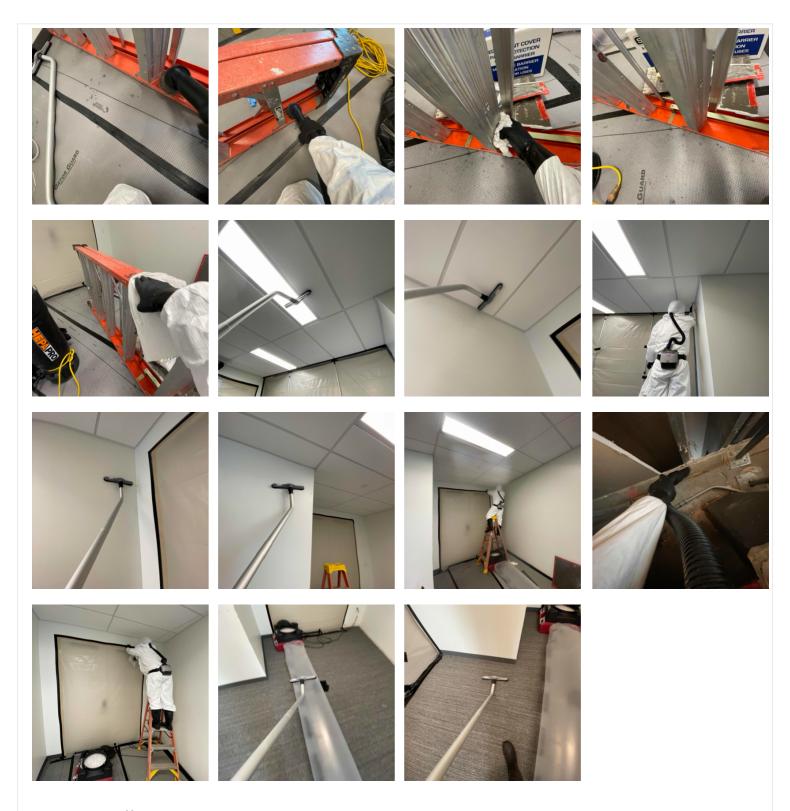

Demo in the stairwell began under the roof access landing and significant microbial growth was found. Additional demo was performed on the third floor deck door, and ground level under the stairs. Two additional air scrubbers were added to the stairwell containment due to the expansive nature of the mold colonies found during the demo process.

#### 4. Stairwell - Remediation:

Demo began under the roof access landing in the stairwell and a significant amount of microbial growth was found in this area. This mold colony travels down to the third floor landing and potentially farther down.

Mold was also found around the bottom of the third floor, deck door.

Mold growth was also found on the NE corner at the top of the stairwell and travels all the way to the first floor. There was microbial growth found here underneath the stairwell. Water trails are visible throughout the area on metal framing and drywall.