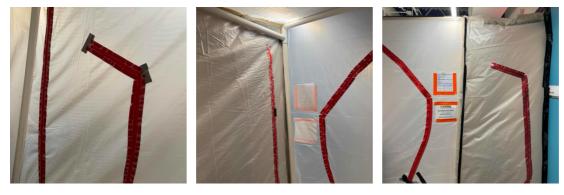

#### 1. Exterior: Equipment

2 - 20' Conex Box

2. Exterior: Temperature and Humidity

3. 303 Storage: Containment Upon Arrival/Departure

- 4. 303 Storage: Equipment
  - 2 Zip Post

5. 305 Pioneer: Containment Upon Arrival/Departure

- 6. 305 Pioneer: Equipment
  - 4 Zip Post

- 7. Third Floor Main Area: Equipment
  - 1 Air Scrubber
  - 1 50' Extension Cord

8. Third Floor - Main Area: Filter Change

9. Third Floor - Main Area: Temperature and Humidity

10. 311 Local History: Containment Upon Arrival/Departure

- 11. 311 Local History: Equipment
  - 2 Air Scrubbers 1 Fogger

12. 311 Local History: Filter Change

13. 311 Local History: Temperature and Humidity