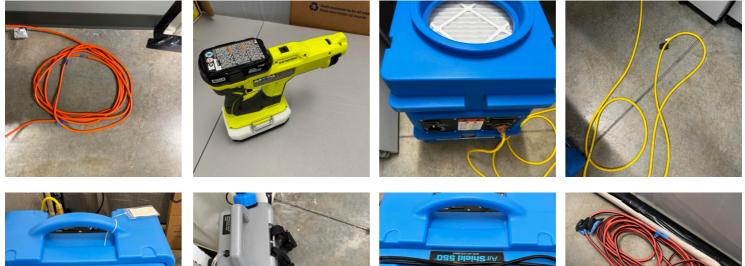

- 6. 305 Pioneer: Equipment
  - 4 Zip Post

- 7. Third Floor Main Area: Equipment
  - 1 Air Scrubber
  - 1 50' Extension Cord

8. Third Floor - Main Area: Filter Change

9. Third Floor - Main Area: Temperature and Humidity

  - 2 Hepa Vacuums 3 100' Extension Cords
  - 2 50' Extension Cords
  - 1 Fogger

22. Stairwell: Filter Change

23. Stairwell: Temperature and Humidity

- 24. Second Floor Main Area: Equipment
  - 2 Air Scrubbers
  - 1 25' Extension Cord

#### 54. Overall: Equipment

- 72 Zip Post 42 Air Scrubbers 5 Foggers

- 3 Hepa Vacuums 8 50' Extension Cords 3 100' Extension Cords
- 2 25' Extension Cords