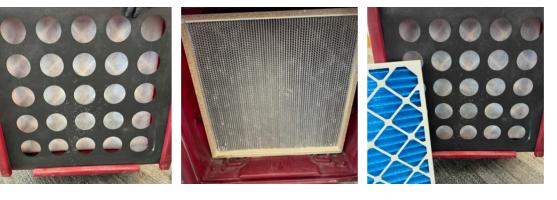

# Norman Public Library Central - Mold

103 W Acres St Norman, OK 73069

| Date Fri 12/22/2023                                                                    | Job #                                                                                                                                                                                                                                                                                                                   |                                                        |
|----------------------------------------------------------------------------------------|-------------------------------------------------------------------------------------------------------------------------------------------------------------------------------------------------------------------------------------------------------------------------------------------------------------------------|--------------------------------------------------------|
| Weather                                                                                |                                                                                                                                                                                                                                                                                                                         |                                                        |
| 6:00 AM                                                                                | 12:00 PM                                                                                                                                                                                                                                                                                                                | 4:00 PM                                                |
| 54° ╦                                                                                  | 58° 💣                                                                                                                                                                                                                                                                                                                   | 65° 🔆                                                  |
| Rain, Overcast           Wind: 8 MPH         Precipitation: .01"         Humidity: 98% | Overcast Wind: 8 MPH   Precipitation: .0"   Humidity: 94%                                                                                                                                                                                                                                                               | Clear Wind: 8 MPH   Precipitation: .0"   Humidity: 67% |
| Work Logs                                                                              |                                                                                                                                                                                                                                                                                                                         |                                                        |
| Name                                                                                   | Description                                                                                                                                                                                                                                                                                                             |                                                        |
| City of Norman Central Library -<br>Mold                                               | Cavins Group arrived on site and suited up in proper PPE. Upon suiting up, Cavins technicians checked all containments and equipment for defects. All air scrubber filters were changed, temperature and humidity readings were taken in all containments, all three floors in the main area, and one exterior reading. |                                                        |
| Total                                                                                  |                                                                                                                                                                                                                                                                                                                         |                                                        |
|                                                                                        |                                                                                                                                                                                                                                                                                                                         |                                                        |

- 6. 305 Pioneer: Equipment
  - 4 Zip Post

- 7. Third Floor Main Area: Equipment
  - 1 Air Scrubber
  - 1 50' Extension Cord

8. Third Floor - Main Area: Filter Change

9. Third Floor - Main Area: Temperature and Humidity

10. 311 Local History: Containment Upon Arrival/Departure

- 11. 311 Local History: Equipment
  - 2 Air Scrubbers 1 Fogger

12. 311 Local History: Filter Change

13. 311 Local History: Temperature and Humidity

  - 1 50' Extension Cord

18. Second Floor - Southeast Corner: Filter Change

19. Second Floor - Southeast Corner: Temperature and Humidity

20. Stairwell: Containment Upon Arrival/Departure

- 21. Stairwell: Equipment
  - 4 Air Scrubbers
  - 1 Zip Post

25. Second Floor - Main Area: Filter Change

26. Second Floor - Main Area: Temperature and Humidity

27. 149 Storytime: Containment Upon Arrival/Departure

- 28. 149 Storytime: Equipment

  - 5 Zip Post 2 Air Scrubbers

29. 149 Storytime: Filter Change

30. 149 Storytime: Temperature and Humidity

31. First Floor - Bay Windows (Children's Area): Containment Upon Arrival/Departure

- 32. First Floor Bay Windows (Children's Area): Equipment
  - 12 Zip Post 4 - Air Scrubbers
  - 1 50' Extension Cord

34. First Floor - Bay Windows (Children's Area): Temperature and Humidity

- 35. First Floor Main Area: Equipment
  - 2 Air Scrubbers

36. First Floor - Main Area: Filter Change

37. First Floor - Main Area: Temperature and Humidity

38. Main Entrance - Children's Area: Containment Upon Arrival/Departure

39. Main Entrance - Children's Area: Equipment

10 - Zip Post 3 - Air Scrubbers

40. Main Entrance - Children's Area: Filter Change

41. Main Entrance - Children's Area: Temperature and Humidity

42. First Floor - Southwest Vestibule: Containment Upon Arrival/Departure

- 43. First Floor Southwest Vestibule: Equipment
  - 2 Air Scrubbers 2 - Zip Post

44. First Floor - Southwest Vestibule: Filter Change

45. First Floor - Southwest Vestibule: Temperature and Humidity

#### 46. SO 115: Containment Upon Arrival/Departure

47. SO 115: Equipment

- 4 Zip Post 9 Air Scrubbers
- 1 Hep Vacuum
- 1 50' Extension Cord
- 1 Fogger

48. SO 115: Filter Change

**49.** SO 115: Temperature and Humidity

### 50. Garage: Containment Upon Arrival/Departure

- **51.** Garage: Equipment

  - 4 Air Scrubbers 2 Foggers 2 50' Extension Cords
  - 1 25' Extension Cord

52. Garage: Filter Change

53. Garage: Temperature and Humidity