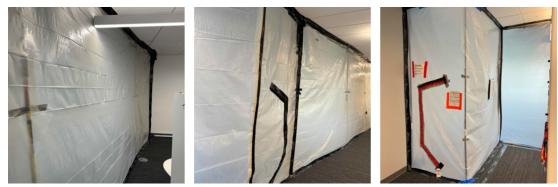

#### 1. Exterior: Equipment

2 - 20' Conex Box

2. Exterior: Temperature and Humidity

3. 303 Storage: Containment Upon Arrival/Departure

- 4. 303 Storage: Equipment
  - 2 Zip Post

5. 305 Pioneer: Containment Upon Arrival/Departure

- 6. 305 Pioneer: Equipment
  - 4 Zip Post

- 7. Third Floor Main Area: Equipment
  - 1 Air Scrubber
  - 1 50' Extension Cord

8. Third Floor - Main Area: Filter Change

9. Third Floor - Main Area: Temperature and Humidity

10. 311 Local History: Containment Upon Arrival/Departure

- 11. 311 Local History: Equipment
  - 2 Air Scrubbers 1 Fogger

12. 311 Local History: Filter Change

13. 311 Local History: Temperature and Humidity

14. 201A Staff Only: Containment Upon Arrival/Departure

- **15.** 201A Staff Only: Equipment
  - 10 Zip Post

16. Second Floor - Southeast Corner: Containment Upon Arrival/Departure

- 17. Second Floor Southeast Corner: Equipment
  - 22 Zip Post 6 Air Scrubbers