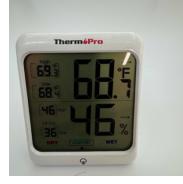

29. 149 Storytime: Filter Change

30. 149 Storytime: Temperature and Humidity

31. First Floor - Bay Windows (Children's Area): Containment Upon Arrival/Departure

- 32. First Floor Bay Windows (Children's Area): Equipment
  - 12 Zip Post 4 - Air Scrubbers
  - 1 50' Extension Cord

34. First Floor - Bay Windows (Children's Area): Temperature and Humidity

- 35. First Floor Main Area: Equipment
  - 2 Air Scrubbers

36. First Floor - Main Area: Filter Change

37. First Floor - Main Area: Temperature and Humidity

45. First Floor - Southwest Vestibule: Temperature and Humidity