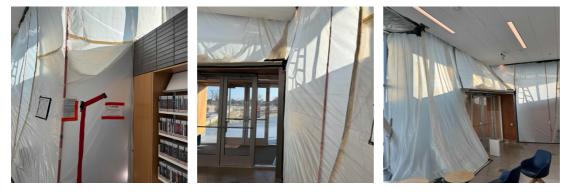

#### 1. Exterior: Equipment

2 - 20' Conex Box

2. Exterior: Temperature and Humidity

3. 303 Storage: Containment Upon Arrival/Departure

- 4. 303 Storage: Equipment
  - 2 Zip Post

5. 305 Pioneer: Containment Upon Arrival/Departure

10. 311 Local History: Containment Upon Arrival/Departure

- 11. 311 Local History: Equipment
  - 2 Air Scrubbers 1 Fogger

12. 311 Local History: Filter Change

13. 311 Local History: Temperature and Humidity

14. 201A Staff Only: Containment Upon Arrival/Departure

- **15.** 201A Staff Only: Equipment
  - 10 Zip Post

16. Second Floor - Southeast Corner: Containment Upon Arrival/Departure

- 17. Second Floor Southeast Corner: Equipment
  - 22 Zip Post 6 Air Scrubbers

29. 149 Storytime: Filter Change

30. 149 Storytime: Temperature and Humidity

31. First Floor - Bay Windows (Children's Area): Containment Upon Arrival/Departure

- 32. First Floor Bay Windows (Children's Area): Equipment
  - 12 Zip Post 4 - Air Scrubbers
  - 1 50' Extension Cord

38. Main Entrance - Children's Area: Containment Upon Arrival/Departure

39. Main Entrance - Children's Area: Equipment

10 - Zip Post 3 - Air Scrubbers

40. Main Entrance - Children's Area: Filter Change

41. Main Entrance - Children's Area: Temperature and Humidity