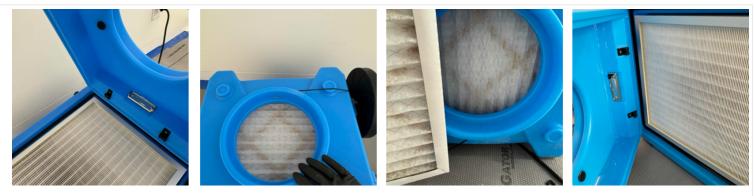

- 6. 305 Pioneer: Equipment
  - 4 Zip Post

- 7. Third Floor Main Area: Equipment
  - 1 Air Scrubber
  - 1 50' Extension Cord

8. Third Floor - Main Area: Filter Change

9. Third Floor - Main Area: Temperature and Humidity

25. Second Floor - Main Area: Filter Change

26. Second Floor - Main Area: Temperature and Humidity

27. 149 Storytime: Containment Upon Arrival/Departure

- 28. 149 Storytime: Equipment

  - 5 Zip Post 2 Air Scrubbers

29. 149 Storytime: Filter Change

30. 149 Storytime: Temperature and Humidity

31. First Floor - Bay Windows (Children's Area): Containment Upon Arrival/Departure

- 32. First Floor Bay Windows (Children's Area): Equipment
  - 12 Zip Post 4 - Air Scrubbers
  - 1 50' Extension Cord

42. First Floor - Southwest Vestibule: Containment Upon Arrival/Departure

- 43. First Floor Southwest Vestibule: Equipment
  - 2 Air Scrubbers 2 - Zip Post

44. First Floor - Southwest Vestibule: Filter Change