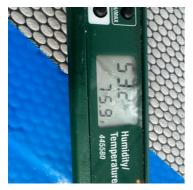

29. 149 Storytime: Filter Change

30. 149 Storytime: Temperature and Humidity

31. First Floor - Bay Windows (Children's Area): Containment Upon Arrival/Departure

- 32. First Floor Bay Windows (Children's Area): Equipment
  - 12 Zip Post 4 - Air Scrubbers
  - 1 50' Extension Cord

34. First Floor - Bay Windows (Children's Area): Temperature and Humidity

- 35. First Floor Main Area: Equipment
  - 2 Air Scrubbers

36. First Floor - Main Area: Filter Change

37. First Floor - Main Area: Temperature and Humidity