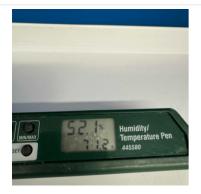

#### 1. Exterior: Equipment

2 - 20' Conex Box

2. Exterior: Temperature and Humidity

3. 303 Storage: Containment Upon Arrival/Departure

- 4. 303 Storage: Equipment
  - 2 Zip Post

5. 305 Pioneer: Containment Upon Arrival/Departure

29. 149 Storytime: Filter Change

30. 149 Storytime: Temperature and Humidity

31. First Floor - Bay Windows (Children's Area): Containment Upon Arrival/Departure

- 32. First Floor Bay Windows (Children's Area): Equipment
  - 12 Zip Post 4 - Air Scrubbers
  - 1 50' Extension Cord

34. First Floor - Bay Windows (Children's Area): Temperature and Humidity

- 35. First Floor Main Area: Equipment
  - 2 Air Scrubbers

36. First Floor - Main Area: Filter Change

37. First Floor - Main Area: Temperature and Humidity