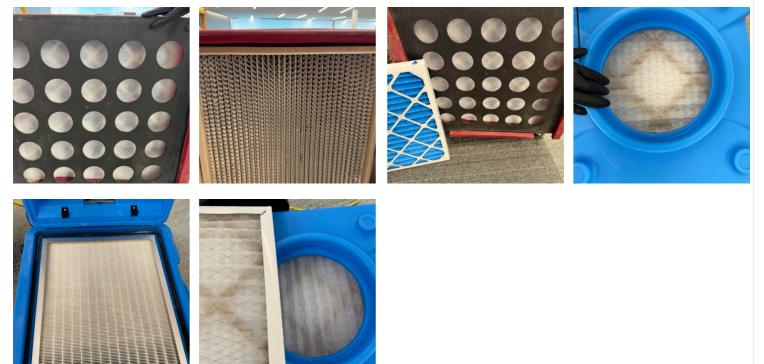

25. Second Floor - Main Area: Filter Change

26. Second Floor - Main Area: Temperature and Humidity

27. 149 Storytime: Containment Upon Arrival/Departure

- 28. 149 Storytime: Equipment

  - 5 Zip Post 2 Air Scrubbers

42. First Floor - Southwest Vestibule: Containment Upon Arrival/Departure

- 43. First Floor Southwest Vestibule: Equipment
  - 2 Air Scrubbers 2 - Zip Post

44. First Floor - Southwest Vestibule: Filter Change