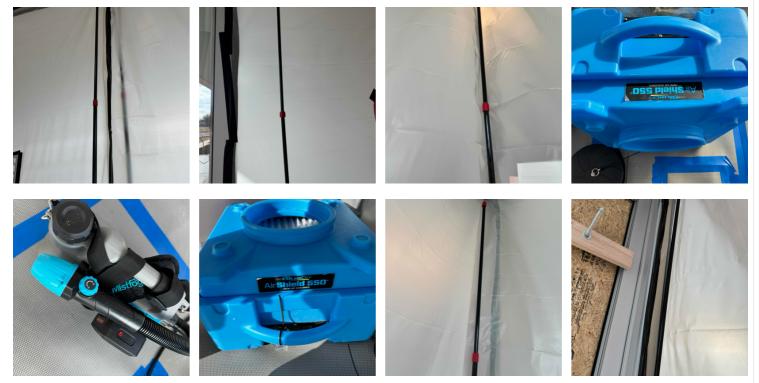

#### 54. Overall: Equipment

- 72 Zip Post 42 Air Scrubbers 5 Foggers

- 3 Hepa Vacuums 8 50' Extension Cords 3 100' Extension Cords
- 2 25' Extension Cords