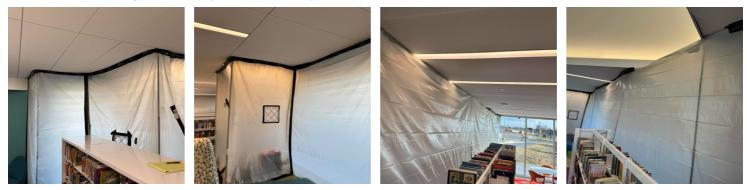

14. 201A Staff Only: Containment Upon Arrival/Departure

- **15.** 201A Staff Only: Equipment
  - 10 Zip Post

16. Second Floor - Southeast Corner: Containment Upon Arrival/Departure

- 17. Second Floor Southeast Corner: Equipment
  - 22 Zip Post 6 Air Scrubbers

  - 1 50' Extension Cord

18. Second Floor - Southeast Corner: Filter Change

19. Second Floor - Southeast Corner: Temperature and Humidity

20. Stairwell: Containment Upon Arrival/Departure

- 21. Stairwell: Equipment
  - 4 Air Scrubbers
  - 1 Zip Post