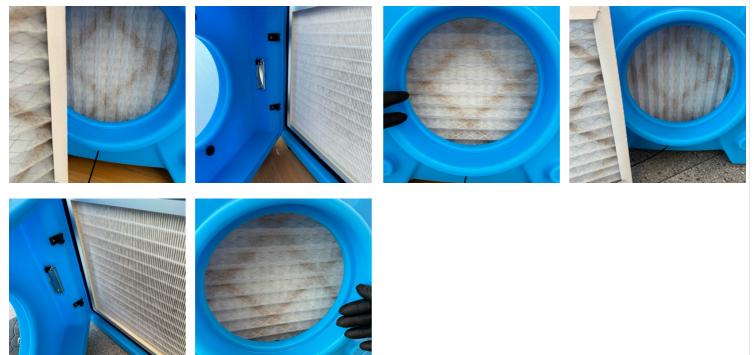

25. Second Floor - Main Area: Filter Change

26. Second Floor - Main Area: Temperature and Humidity

27. 149 Storytime: Containment Upon Arrival/Departure

- 28. 149 Storytime: Equipment

  - 5 Zip Post 2 Air Scrubbers

#### 54. Overall: Equipment

- 72 Zip Post 42 Air Scrubbers 5 Foggers

- 3 Hepa Vacuums 8 50' Extension Cords 3 100' Extension Cords
- 2 25' Extension Cords