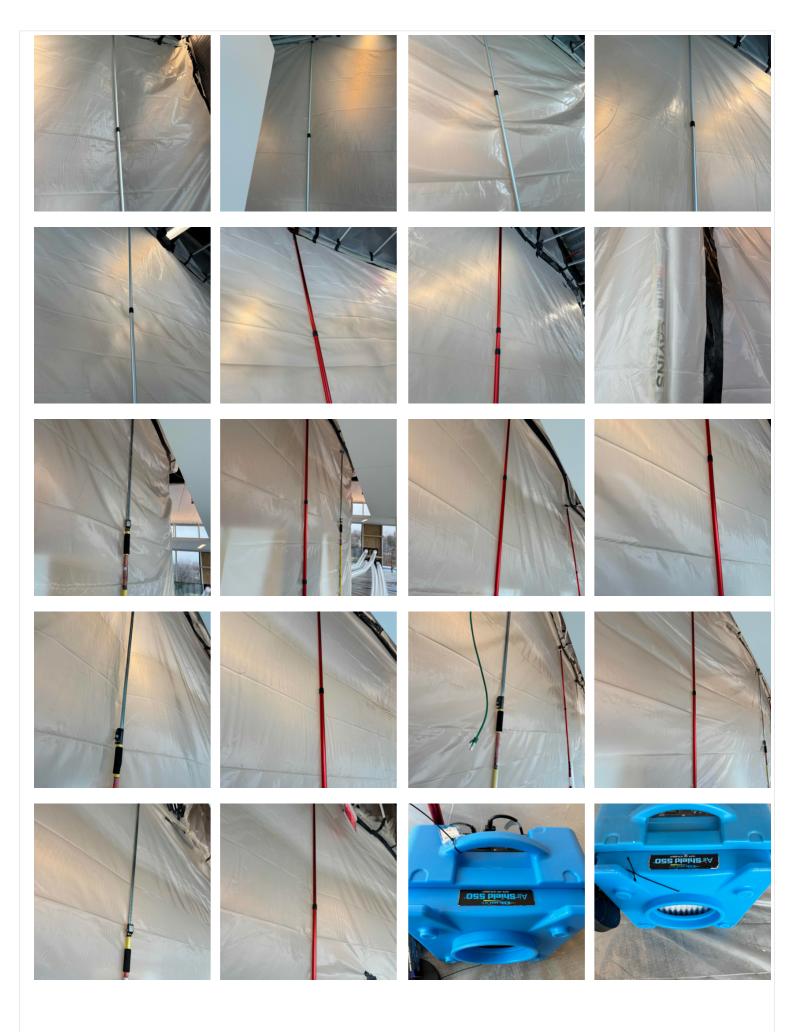

#### 54. Overall: Equipment

- 72 Zip Post 42 Air Scrubbers 5 Foggers

- 3 Hepa Vacuums 8 50' Extension Cords 3 100' Extension Cords
- 2 25' Extension Cords