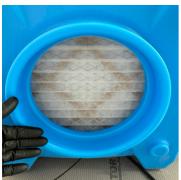

- 6. 305 Pioneer: Equipment
  - 4 Zip Post

- 7. Third Floor Main Area: Equipment
  - 1 Air Scrubber
  - 1 50' Extension Cord

8. Third Floor - Main Area: Filter Change

9. Third Floor - Main Area: Temperature and Humidity

25. Second Floor - Main Area: Filter Change

26. Second Floor - Main Area: Temperature and Humidity

27. 149 Storytime: Containment Upon Arrival/Departure

- 28. 149 Storytime: Equipment

  - 5 Zip Post 2 Air Scrubbers

29. 149 Storytime: Filter Change

30. 149 Storytime: Temperature and Humidity

31. First Floor - Bay Windows (Children's Area): Containment Upon Arrival/Departure

- 32. First Floor Bay Windows (Children's Area): Equipment
  - 12 Zip Post 4 - Air Scrubbers
  - 1 50' Extension Cord

42. First Floor - Southwest Vestibule: Containment Upon Arrival/Departure

- 43. First Floor Southwest Vestibule: Equipment
  - 2 Air Scrubbers 2 - Zip Post

44. First Floor - Southwest Vestibule: Filter Change