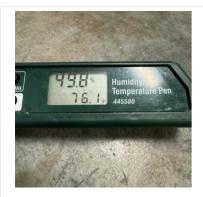

#### 1. Exterior: Equipment

2 - 20' Conex Box

2. Exterior: Temperature and Humidity

3. 303 Storage: Containment Upon Arrival/Departure

- 4. 303 Storage: Equipment
  - 2 Zip Post

5. 305 Pioneer: Containment Upon Arrival/Departure

- 6. 305 Pioneer: Equipment
  - 4 Zip Post

- 7. Third Floor Main Area: Equipment
  - 1 Air Scrubber
  - 1 50' Extension Cord

8. Third Floor - Main Area: Filter Change

9. Third Floor - Main Area: Temperature and Humidity

10. 311 Local History: Containment Upon Arrival/Departure

- 11. 311 Local History: Equipment
  - 2 Air Scrubbers 1 Fogger

12. 311 Local History: Filter Change

13. 311 Local History: Temperature and Humidity

  - 1 50' Extension Cord

18. Second Floor - Southeast Corner: Filter Change

19. Second Floor - Southeast Corner: Temperature and Humidity

20. Stairwell: Containment Upon Arrival/Departure

- 21. Stairwell: Equipment
  - 4 Air Scrubbers
  - 1 Zip Post

  - 2 Hepa Vacuums 3 100' Extension Cords
  - 2 50' Extension Cords
  - 1 Fogger

22. Stairwell: Filter Change

23. Stairwell: Temperature and Humidity

- 24. Second Floor Main Area: Equipment
  - 2 Air Scrubbers
  - 1 25' Extension Cord

25. Second Floor - Main Area: Filter Change

26. Second Floor - Main Area: Temperature and Humidity

27. 149 Storytime: Containment Upon Arrival/Departure

- 28. 149 Storytime: Equipment

  - 5 Zip Post 2 Air Scrubbers

29. 149 Storytime: Filter Change

30. 149 Storytime: Temperature and Humidity

31. First Floor - Bay Windows (Children's Area): Containment Upon Arrival/Departure

- 32. First Floor Bay Windows (Children's Area): Equipment
  - 12 Zip Post 4 - Air Scrubbers
  - 1 50' Extension Cord

34. First Floor - Bay Windows (Children's Area): Temperature and Humidity

- 35. First Floor Main Area: Equipment
  - 2 Air Scrubbers

36. First Floor - Main Area: Filter Change

37. First Floor - Main Area: Temperature and Humidity

38. Main Entrance - Children's Area: Containment Upon Arrival/Departure

39. Main Entrance - Children's Area: Equipment

10 - Zip Post 3 - Air Scrubbers

40. Main Entrance - Children's Area: Filter Change

41. Main Entrance - Children's Area: Temperature and Humidity

45. First Floor - Southwest Vestibule: Temperature and Humidity

#### 46. SO 115: Containment Upon Arrival/Departure

47. SO 115: Equipment

- 4 Zip Post 9 Air Scrubbers
- 1 Hep Vacuum
- 1 50' Extension Cord
- 1 Fogger

48. SO 115: Filter Change

**49.** SO 115: Temperature and Humidity

### 50. Garage: Containment Upon Arrival/Departure

- **51.** Garage: Equipment

  - 4 Air Scrubbers 2 Foggers 2 50' Extension Cords
  - 1 25' Extension Cord

52. Garage: Filter Change

53. Garage: Temperature and Humidity