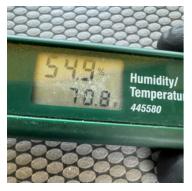

Stairwell: Filter Change







23. Stairwell: Temperature and Humidity



- 24. Second Floor Main Area: Equipment
  - 2 Air Scrubbers
  - 1 25' Extension Cord



25. Second Floor - Main Area: Filter Change



26. Second Floor - Main Area: Temperature and Humidity



27. 149 Storytime: Containment Upon Arrival/Departure



- 28. 149 Storytime: Equipment

  - 5 Zip Post 2 Air Scrubbers



29. 149 Storytime: Filter Change





30. 149 Storytime: Temperature and Humidity



31. First Floor - Bay Windows (Children's Area): Containment Upon Arrival/Departure



- 32. First Floor Bay Windows (Children's Area): Equipment
  - 12 Zip Post 4 - Air Scrubbers
  - 1 50' Extension Cord











































34. First Floor - Bay Windows (Children's Area): Temperature and Humidity



- 35. First Floor Main Area: Equipment
  - 2 Air Scrubbers



36. First Floor - Main Area: Filter Change



37. First Floor - Main Area: Temperature and Humidity



38. Main Entrance - Children's Area: Containment Upon Arrival/Departure



39. Main Entrance - Children's Area: Equipment

10 - Zip Post 3 - Air Scrubbers































40. Main Entrance - Children's Area: Filter Change









41. Main Entrance - Children's Area: Temperature and Humidity



42. First Floor - Southwest Vestibule: Containment Upon Arrival/Departure



- 43. First Floor Southwest Vestibule: Equipment
  - 2 Air Scrubbers 2 - Zip Post





44. First Floor - Southwest Vestibule: Filter Change



45. First Floor - Southwest Vestibule: Temperature and Humidity



#### 46. SO 115: Containment Upon A