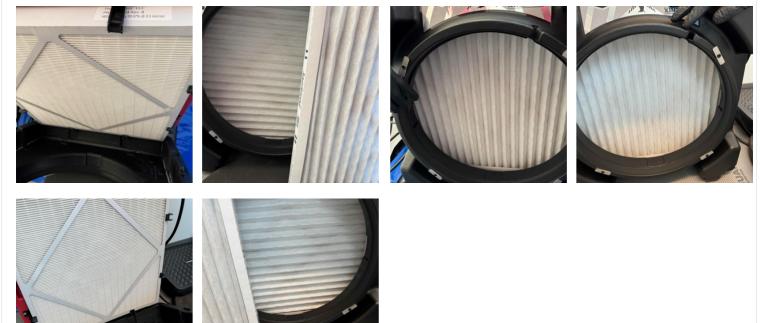

25. Second Floor - Main Area: Filter Change

26. Second Floor - Main Area: Temperature and Humidity

27. 149 Storytime: Containment Upon Arrival/Departure

- 28. 149 Storytime: Equipment

  - 5 Zip Post 2 Air Scrubbers

42. First Floor - Southwest Vestibule: Containment Upon Arrival/Departure

- 43. First Floor Southwest Vestibule: Equipment
  - 2 Air Scrubbers 2 - Zip Post

44. First Floor - Southwest Vestibule: Filter Change