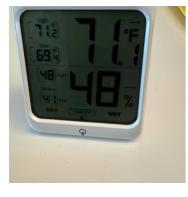

#### 1. Exterior: Equipment

2 - 20' Conex Box

2. Exterior: Temperature and Humidity

3. 303 Storage: Containment Upon Arrival/Departure

- 4. 303 Storage: Equipment
  - 2 Zip Post

5. 305 Pioneer: Containment Upon Arrival/Departure

29. 149 Storytime: Filter Change

30. 149 Storytime: Temperature and Humidity

31. First Floor - Bay Windows (Children's Area): Containment Upon Arrival/Departure

- 32. First Floor Bay Windows (Children's Area): Equipment
  - 12 Zip Post 4 - Air Scrubbers
  - 1 50' Extension Cord

45. First Floor - Southwest Vestibule: Temperature and Humidity