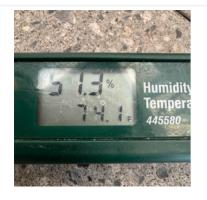

#### 1. Exterior: Equipment

2 - 20' Conex Box

2. Exterior: Temperature and Humidity

3. 303 Storage: Containment Upon Arrival/Departure

- 4. 303 Storage: Equipment
  - 2 Zip Post

5. 305 Pioneer: Containment Upon Arrival/Departure