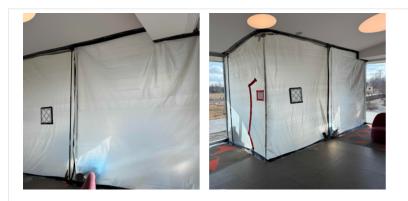

#### 1. Exterior: Equipment

2 - 20' Conex Box

2. Exterior: Temperature and Humidity

3. 303 Storage: Containment Upon Arrival/Departure

- 4. 303 Storage: Equipment
  - 2 Zip Post

5. 305 Pioneer: Containment Upon Arrival/Departure

- 6. 305 Pioneer: Equipment
  - 4 Zip Post

- 7. Third Floor Main Area: Equipment
  - 1 Air Scrubber
  - 1 50' Extension Cord

8. Third Floor - Main Area: Filter Change

9. Third Floor - Main Area: Temperature and Humidity