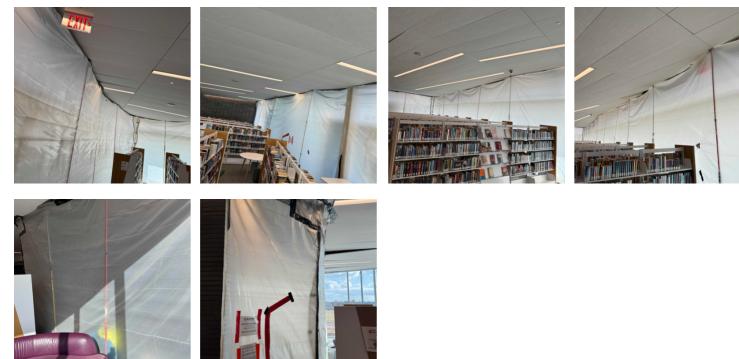

#### 1. Exterior: Equipment

2 - 20' Conex Box

2. Exterior: Temperature and Humidity

3. 303 Storage: Containment Upon Arrival/Departure

- 4. 303 Storage: Equipment
  - 2 Zip Post

5. 305 Pioneer: Containment Upon Arrival/Departure

- 6. 305 Pioneer: Equipment
  - 4 Zip Post

- 7. Third Floor Main Area: Equipment
  - 1 Air Scrubber
  - 1 50' Extension Cord

8. Third Floor - Main Area: Filter Change

9. Third Floor - Main Area: Temperature and Humidity

10. 311 Local History: Containment Upon Arrival/Departure

- 11. 311 Local History: Equipment
  - 2 Air Scrubbers 1 Fogger

12. 311 Local History: Filter Change

13. 311 Local History: Temperature and Humidity

14. 201A Staff Only: Containment Upon Arrival/Departure

- **15.** 201A Staff Only: Equipment
  - 10 Zip Post

16. Second Floor - Southeast Corner: Containment Upon Arrival/Departure

- 17. Second Floor Southeast Corner: Equipment
  - 22 Zip Post 6 Air Scrubbers

  - 1 50' Extension Cord

18. Second Floor - Southeast Corner: Filter Change

19. Second Floor - Southeast Corner: Temperature and Humidity

20. Stairwell: Containment Upon Arrival/Departure

- 21. Stairwell: Equipment
  - 4 Air Scrubbers
  - 1 Zip Post

  - 2 Hepa Vacuums 3 100' Extension Cords
  - 2 50' Extension Cords
  - 1 Fogger

22. Stairwell: Filter Change

23. Stairwell: Temperature and Humidity

- 24. Second Floor Main Area: Equipment
  - 2 Air Scrubbers
  - 1 25' Extension Cord

25. Second Floor - Main Area: Filter Change

26. Second Floor - Main Area: Temperature and Humidity

27. 149 Storytime: Containment Upon Arrival/Departure

- 28. 149 Storytime: Equipment

  - 5 Zip Post 2 Air Scrubbers

29. 149 Storytime: Filter Change

30. 149 Storytime: Temperature and Humidity

31. First Floor - Bay Windows (Children's Area): Containment Upon Arrival/Departure

- 32. First Floor Bay Windows (Children's Area): Equipment
  - 12 Zip Post 4 - Air Scrubbers
  - 1 50' Extension Cord

34. First Floor - Bay Windows (Children's Area): Temperature and Humidity

- 35. First Floor Main Area: Equipment
  - 2 Air Scrubbers

36. First Floor - Main Area: Filter Change

37. First Floor - Main Area: Temperature and Humidity

38. Main Entrance - Children's Area: Containment Upon Arrival/Departure

39. Main Entrance - Children's Area: Equipment

10 - Zip Post 3 - Air Scrubbers

40. Main Entrance - Children's Area: Filter Change

41. Main Entrance - Children's Area: Temperature and Humidity

42. First Floor - Southwest Vestibule: Containment Upon Arrival/Departure

- 43. First Floor Southwest Vestibule: Equipment
  - 2 Air Scrubbers 2 - Zip Post

44. First Floor - Southwest Vestibule: Filter Change

45. First Floor - Southwest Vestibule: Temperature and Humidity

#### 46. SO 115: Containment Upon Arrival/Departure

47. SO 115: Equipment

- 4 Zip Post 9 Air Scrubbers
- 1 Hep Vacuum
- 1 50' Extension Cord
- 1 Fogger

48. SO 115: Filter Change

**49.** SO 115: Temperature and Humidity

### 50. Garage: Containment Upon Arrival/Departure

- **51.** Garage: Equipment

  - 4 Air Scrubbers 2 Foggers 2 50' Extension Cords
  - 1 25' Extension Cord

52. Garage: Filter Change

53. Garage: Temperature and Humidity