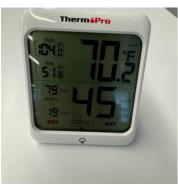

29. 149 Storytime: Filter Change

30. 149 Storytime: Temperature and Humidity

31. First Floor - Bay Windows (Children's Area): Containment Upon Arrival/Departure

- 32. First Floor Bay Windows (Children's Area): Equipment
  - 12 Zip Post 4 - Air Scrubbers
  - 1 50' Extension Cord

34. First Floor - Bay Windows (Children's Area): Temperature and Humidity

- 35. First Floor Main Area: Equipment
  - 2 Air Scrubbers

36. First Floor - Main Area: Filter Change

37. First Floor - Main Area: Temperature and Humidity