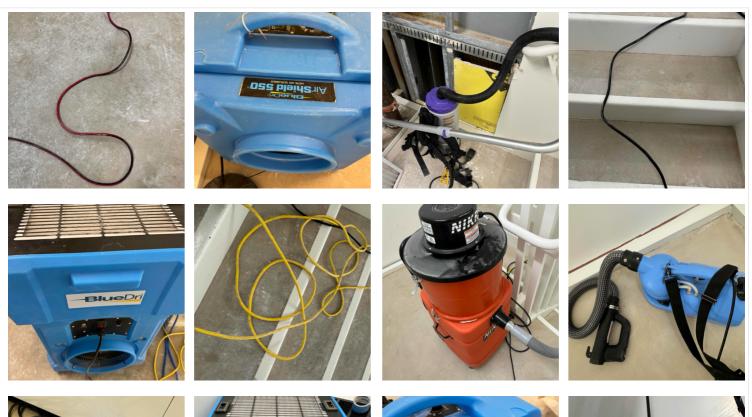

- 11. 311 Local History: Equipment
  - 2 Air Scrubbers 1 Fogger



12. 311 Local History: Filter Change



13. 311 Local History: Temperature and Humidity



14. 201A Staff Only: Containment Upon Arrival/Departure



- **15.** 201A Staff Only: Equipment
  - 10 Zip Post





16. Second Floor - Southeast Corner: Containment Upon Arrival/Departure



- 17. Second Floor Southeast Corner: Equipment
  - 22 Zip Post 6 Air Scrubbers

  - 1 50' Extension Cord



















18. Second Floor - Southeast Corner: Filter Change





19. Second Floor - Southeast Corner: Temperature and Humidity



20. Stairwell: Containment Upon Arrival/Departure



- 21. Stairwell: Equipment
  - 4 Air Scrubbers
  - 1 Zip Post

  - 2 Hepa Vacuums 3 100' Extension Cords
  - 2 50' Extension Cords
  - 1 Fogger

















22. Stairwell: Filter Change







23. Stairwell: Temperature and Humidity



- 24. Second Floor Main Area: Equipment
  - 2 Air Scrubbers
  - 1 25' Extension Cord



25. Second Floor - Main Area: Filter Change



26. Second Floor - Main Area: Temperature and Humidity



27. 149 Storytime: Containment Upon Arrival/Departure



- 28. 149 Storytime: Equipment

  - 5 Zip Post 2 Air Scrubbers



29. 149 Storytime: Filter Change





30. 149 Storytime: Temperature and Humidity



31. First Floor - Bay Windows (Children's Area): Containment Upon Arrival/Departure



- 32. First Floor Bay Windows (Children's Area): Equipment
  - 12 Zip Post 4 - Air Scrubbers
  - 1 50' Extension Cord











































34. First Floor - Bay Windows (Children's Area): Temperatu