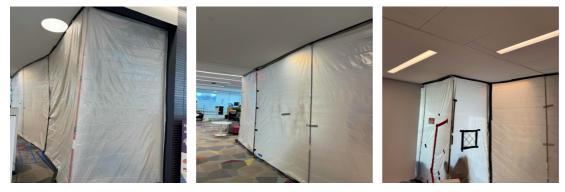

#### 1. Exterior: Equipment

2 - 20' Conex Box

2. Exterior: Temperature and Humidity

3. 303 Storage: Containment Upon Arrival/Departure

- 4. 303 Storage: Equipment
  - 2 Zip Post

5. 305 Pioneer: Containment Upon Arrival/Departure

10. 311 Local History: Containment Upon Arrival/Departure

- 11. 311 Local History: Equipment
  - 2 Air Scrubbers 1 Fogger

12. 311 Local History: Filter Change

13. 311 Local History: Temperature and Humidity

14. 201A Staff Only: Containment Upon Arrival/Departure

- **15.** 201A Staff Only: Equipment
  - 10 Zip Post

16. Second Floor - Southeast Corner: Containment Upon Arrival/Departure

- 17. Second Floor Southeast Corner: Equipment
  - 22 Zip Post 6 Air Scrubbers

29. 149 Storytime: Filter Change

30. 149 Storytime: Temperature and Humidity

31. First Floor - Bay Windows (Children's Area): Containment Upon Arrival/Departure

- 32. First Floor Bay Windows (Children's Area): Equipment
  - 12 Zip Post 4 - Air Scrubbers
  - 1 50' Extension Cord

38. Main Entrance - Children's Area: Containment Upon Arrival/Departure

39. Main Entrance - Children's Area: Equipment

10 - Zip Post 3 - Air Scrubbers

40. Main Entrance - Children's Area: Filter Change

41. Main Entrance - Children's Area: Temperature and Humidity

42. First Floor - Southwest Vestibule: Containment Upon Arrival/Departure

- 43. First Floor Southwest Vestibule: Equipment
  - 2 Air Scrubbers 2 - Zip Post

44. First Floor - Southwest Vestibule: Filter Change

#### 46. SO 115: Containment Upon Arrival/Departure

47. SO 115: Equipment

- 4 Zip Post 9 Air Scrubbers
- 1 Hep Vacuum
- 1 50' Extension Cord
- 1 Fogger

48. SO 115: Filter Change

**49.** SO 115: Temperature and Humidity