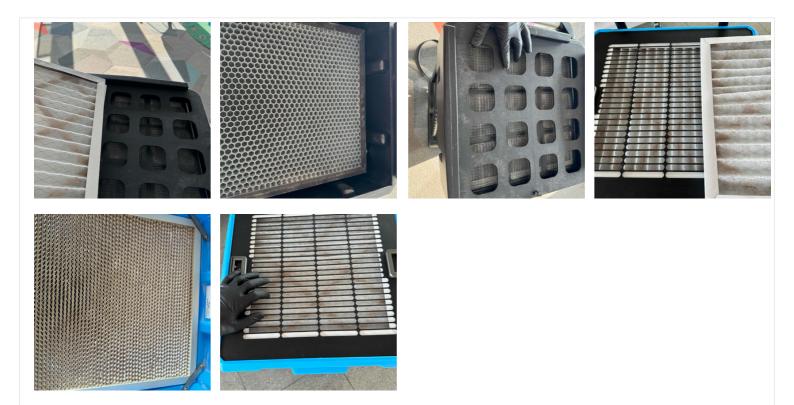

25. Second Floor - Main Area: Filter Change

26. Second Floor - Main Area: Temperature and Humidity

27. 149 Storytime: Containment Upon Arrival/Departure

- 28. 149 Storytime: Equipment

  - 5 Zip Post 2 Air Scrubbers

42. First Floor - Southwest Vestibule: Containment Upon Arrival/Departure

- 43. First Floor Southwest Vestibule: Equipment
  - 2 Air Scrubbers 2 - Zip Post

44. First Floor - Southwest Vestibule: Filter Change