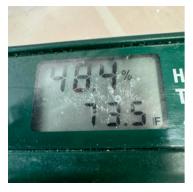

#### 1. Exterior: Equipment

2 - 20' Conex Box

2. Exterior: Temperature and Humidity

3. 303 Storage: Containment Upon Arrival/Departure

- 4. 303 Storage: Equipment
  - 2 Zip Post

5. 305 Pioneer: Containment Upon Arrival/Departure

- 6. 305 Pioneer: Equipment
  - 4 Zip Post

- 7. Third Floor Main Area: Equipment
  - 1 Air Scrubber
  - 1 50' Extension Cord

8. Third Floor - Main Area: Filter Change

9. Third Floor - Main Area: Temperature and Humidity

10. 311 Local History: Containment Upon Arrival/Departure

- 11. 311 Local History: Equipment
  - 2 Air Scrubbers 1 Fogger

12. 311 Local History: Filter Change

13. 311 Local History: Temperature and Humidity

  - 1 50' Extension Cord

18. Second Floor - Southeast Corner: Filter Change

19. Second Floor - Southeast Corner: Temperature and Humidity

20. Stairwell: Containment Upon Arrival/Departure

- 21. Stairwell: Equipment
  - 4 Air Scrubbers
  - 1 Zip Post

  - 2 Hepa Vacuums 3 100' Extension Cords
  - 2 50' Extension Cords
  - 1 Fogger

22. Stairwell: Filter Change

23. Stairwell: Temperature and Humidity

- 24. Second Floor Main Area: Equipment
  - 2 Air Scrubbers
  - 1 25' Extension Cord

25. Second Floor - Main Area: Filter Change

26. Second Floor - Main Area: Temperature and Humidity

27. 149 Storytime: Containment Upon Arrival/Departure

- 28. 149 Storytime: Equipment

  - 5 Zip Post 2 Air Scrubbers

29. 149 Storytime: Filter Change

30. 149 Storytime: Temperature and Humidity

31. First Floor - Bay Windows (Children's Area): Containment Upon Arrival/Departure

- 32. First Floor Bay Windows (Children's Area): Equipment
  - 12 Zip Post 4 - Air Scrubbers
  - 1 50' Extension Cord

34. First Floor - Bay Windows (Children's Area): Temperature and Humidity

- 35. First Floor Main Area: Equipment
  - 2 Air Scrubbers

36. First Floor - Main Area: Filter Change

37. First Floor - Main Area: Temperature and Humidity

38. Main Entrance - Children's Area: Containment Upon Arrival/Departure

39. Main Entrance - Children's Area: Equipment

10 - Zip Post 3 - Air Scrubbers

40. Main Entrance - Children's Area: Filter Change

41. Main Entrance - Children's Area: Temperature and Humidity

42. First Floor - Southwest Vestibule: Containment Upon Arrival/Departure

- 43. First Floor Southwest Vestibule: Equipment
  - 2 Air Scrubbers 2 - Zip Post

44. First Floor - Southwest Vestibule: Filter Change

45. First Floor - Southwest Vestibule: Temperature and Humidity

#### 46. SO 115: Containment Upon Arrival/Departure

47. SO 115: Equipment

- 4 Zip Post 9 Air Scrubbers
- 1 Hep Vacuum
- 1 50' Extension Cord
- 1 Fogger

48. SO 115: Filter Change

**49.** SO 115: Temperature and Humidity

### 50. Garage: Containment Upon Arrival/Departure

- **51.** Garage: Equipment

  - 4 Air Scrubbers 2 Foggers 2 50' Extension Cords
  - 1 25' Extension Cord

52. Garage: Filter Change

53. Garage: Temperature and Humidity