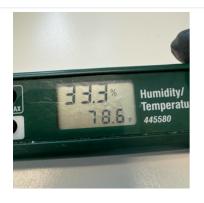

#### 1. Exterior: Equipment

2 - 20' Conex Box

2. Exterior: Temperature and Humidity

3. 303 Storage: Containment Upon Arrival/Departure

- 4. 303 Storage: Equipment
  - 2 Zip Post

5. 305 Pioneer: Containment Upon Arrival/Departure

29. 149 Storytime: Filter Change

30. 149 Storytime: Temperature and Humidity

31. First Floor - Bay Windows (Children's Area): Containment Upon Arrival/Departure

- 32. First Floor Bay Windows (Children's Area): Equipment
  - 12 Zip Post 4 - Air Scrubbers
  - 1 50' Extension Cord

34. First Floor - Bay Windows (Children's Area): Temperature and Humidity

- 35. First Floor Main Area: Equipment
  - 2 Air Scrubbers

36. First Floor - Main Area: Filter Change

37. First Floor - Main Area: Temperature and Humidity

45. First Floor - Southwest Vestibule: Temperature and Humidity