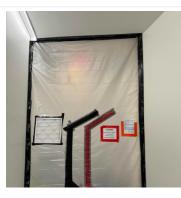

5. 311 Local History: Containment Upon Arrival/Departure

- 6. 311 Local History: Equipment
  - 2 Air Scrubbers
  - 1 Fogger

7. 311 Local History: Filter Change

8. 311 Local History: Temperature and Humidity

13. 201A Staff Only: Containment Upon Arrival/Departure

- 14. 201A Staff Only: Equipment
  - 10 Zip Post

- 15. Second Floor Main Area: Equipment
  - 2 Air Scrubbers
  - 1 50' Extension Cord

16. Second Floor - Main Area: Filter Change

17. Second Floor - Main Area: Temperature and Humidity

18. Second Floor - Southeast Corner: Containment Upon Arrival/Departure

- 19. Second Floor Southeast Corner: Equipment
  - 22 Zip Post 6 Air Scrubbers 1 50' Extension Cord