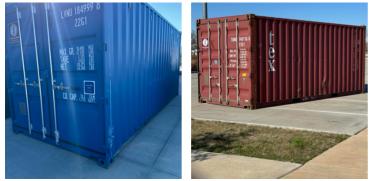

- 9. Third Floor Main Area: Equipment
  - 1 Air Scrubber
  - 1 50' Extension Cord

10. Third Floor - Main Area: Filter Change

11. Third Floor - Main Area: Temperature and Humidity

- 12. Exterior: Equipment
  - 2 20' Conex Boxes

39. Main Entrance - Children's Area: Filter Change

40. Main Entrance - Children's Area: Temperature and Humidity

41. First Floor - Southwest Vestibule: Containment Upon Arrival/Departure

- 42. First Floor Southwest Vestibule: Equipment
  - 2 Zip Post 2 - Air Scrubbers