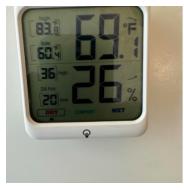

5. 311 Local History: Containment Upon Arrival/Departure

- 6. 311 Local History: Equipment
  - 2 Air Scrubbers
  - 1 Fogger

7. 311 Local History: Filter Change

8. 311 Local History: Temperature and Humidity