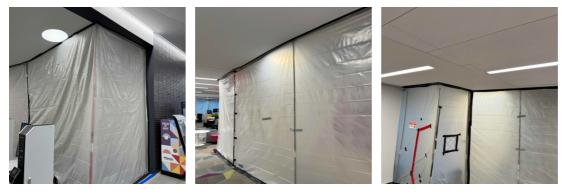

# **General Notes**

1. 303 Storage: Containment Upon Arrival/Departure

- 2. 303 Storage: Equipment
  - 2 Zip Post

Total

3. 305 Pioneer: Containment Upon Arrival/Departure

- **4.** 305 Pioneer: Equipment
  - 4 Zip Post