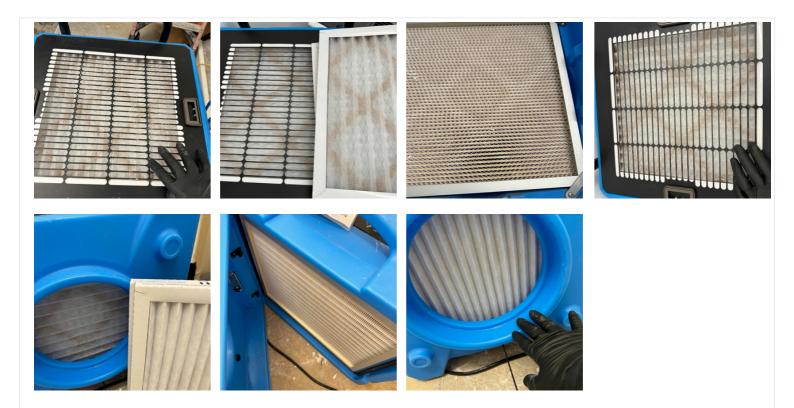

20. Second Floor - Southeast Corner: Filter Change

21. Second Floor - Southeast Corner: Temperature and Humidity

22. Stairwell: Containment Upon Arrival/Departure

- 23. Stairwell: Equipment
  - 5 Air Scrubbers