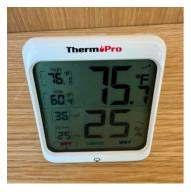

ord



10. Third Floor - Main Area: Filter Change



11. Third Floor - Main Area: Temperature and Humidity



- 12. Exterior: Equipment
  - 2 20' Conex Boxes



13. 201A Staff Only: Containment Upon Arrival/Departure



- 14. 201A Staff Only: Equipment
  - 10 Zip Post



- 15. Second Floor Main Area: Equipment
  - 2 Air Scrubbers
  - 1 50' Extension Cord



16. Second Floor - Main Area: Filter Change



17. Second Floor - Main Area: Temperature and Humidity



18. Second Floor - Southeast Corner: Containment Upon Arrival/Departure



- 19. Second Floor Southeast Corner: Equipment
  - 22 Zip Post 6 Air Scrubbers 1 50' Extension Cord









































20. Second Floor - Southeast Corner: Filter Change





21. Second Floor - Southeast Corner: Temperature and Humidity



22. Stairwell: Containment Upon Arrival/Departure



- 23. Stairwell: Equipment
  - 5 Air Scrubbers

  - 1 Zip Post 3 100' Extension Cords
  - 2 50' Extension Cords
  - 2 Hepa Vacuums
  - 1 Fogger























24. Stairwell: Filter Change







25. Stairwell: Temperature and Humidity



26. 149 Storytime: Containment Upon Arrival Departure



- 27. 149 Storytime: Equipment

  - 5 Zip Post 2 Air Scrubbers



28. 149 Storytime: Filter Change



29. 149 Storytime: Temperature and Humidity



**30.** First Floor - Bay Windows (Children's Area): Containment Upon Arrival/Departure



31. First Floor - Bay Windows (Children's Area): Equipment







**32.** First Floor - Bay Windows (Children's Area): Filter Change







33. First Floor - Bay Windows (Children's Area): Temperature a