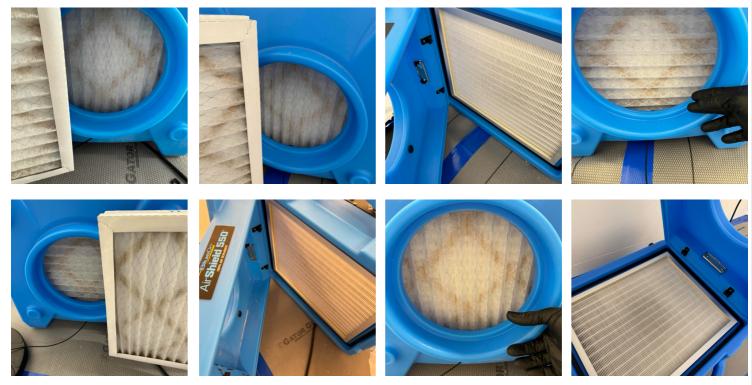

#### Date Wed 12/27/2023 Job # Weather 12:00 PM 6:00 AM 4:00 PM Partially cloudy Clear Clear Wind: 20 MPH | Precipitation: .0" | Humidity: 46% Wind: 10 MPH | Precipitation: .0" | Humidity: 74% Wind: 16 MPH | Precipitation: .0" | Humidity: 45% Work Logs Name Description City of Norman Central Library -Cavins Group arrived on site and suited up in proper PPE. Upon suiting up, Cavins Mold technicians checked all containments and equipment for defects. All air scrubber filters were changed, temperature and humidity readings were taken in all containments, all three floors in the main area, and one exterior reading. Cavins technicians worked on remediation in room SO 115. Sheetrock and insulation was removed, and all debris was cleaned and removed.

20. Second Floor - Southeast Corner: Filter Change

21. Second Floor - Southeast Corner: Temperature and Humidity

22. Stairwell: Containment Upon Arrival/Departure

- 23. Stairwell: Equipment
  - 5 Air Scrubbers

31. First Floor - Bay Windows (Children's Area): Equipment

**32.** First Floor - Bay Windows (Children's Area): Filter Change

33. First Floor - Bay Windows (Children's Area): Temperature and Humidity

- 34. First Floor Main Area: Equipment
  - 2 Air Scrubbers