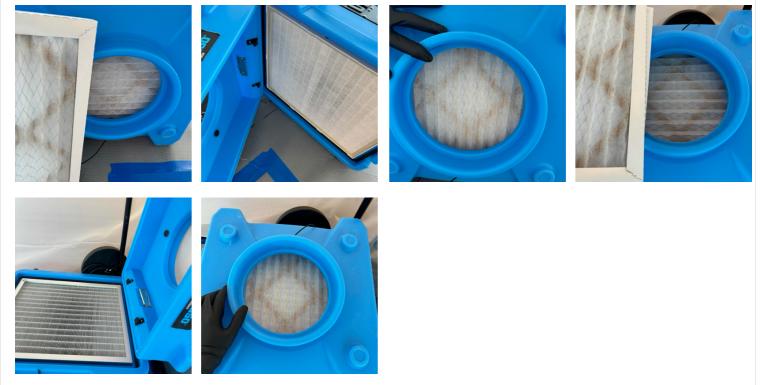

#### Date Wed 12/27/2023 Job # Weather 12:00 PM 6:00 AM 4:00 PM Partially cloudy Clear Clear Wind: 20 MPH | Precipitation: .0" | Humidity: 46% Wind: 10 MPH | Precipitation: .0" | Humidity: 74% Wind: 16 MPH | Precipitation: .0" | Humidity: 45% Work Logs Name Description City of Norman Central Library -Cavins Group arrived on site and suited up in proper PPE. Upon suiting up, Cavins Mold technicians checked all containments and equipment for defects. All air scrubber filters were changed, temperature and humidity readings were taken in all containments, all three floors in the main area, and one exterior reading. Cavins technicians worked on remediation in room SO 115. Sheetrock and insulation was removed, and all debris was cleaned and removed.