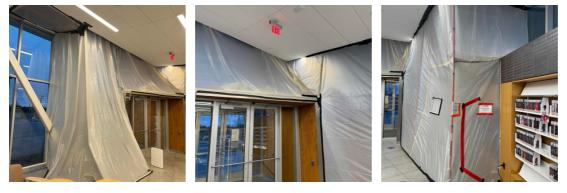

# **General Notes**

1. 303 Storage: Containment Upon Arrival/Departure

- 2. 303 Storage: Equipment
  - 2 Zip Post

Total

3. 305 Pioneer: Containment Upon Arrival/Departure

- **4.** 305 Pioneer: Equipment
  - 4 Zip Post