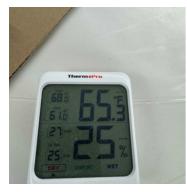

  - 1 Zip Post 3 100' Extension Cords
  - 2 50' Extension Cords
  - 2 Hepa Vacuums
  - 1 Fogger

24. Stairwell: Filter Change

25. Stairwell: Temperature and Humidity

26. 149 Storytime: Containment Upon Arrival Departure