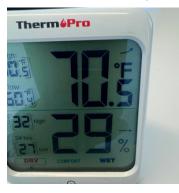

all containments and equipment for defects. All air scrubber filters were changed, temperature and humidity readings were taken in all containments, all three floors in the main area, and one exterior reading. Cavins technicians worked on remediation in room SO 115. Sheetrock and insulation was removed, and all debris was cleaned and removed.

# **General Notes**

1. 303 Storage: Containment Upon Arrival/Departure



- 2. 303 Storage: Equipment
  - 2 Zip Post

Total



3. 305 Pioneer: Containment Upon Arrival/Departure



- **4.** 305 Pioneer: Equipment
  - 4 Zip Post



5. 311 Local History: Containment Upon Arrival/Departure







- 6. 311 Local History: Equipment
  - 2 Air Scrubbers
  - 1 Fogger



7. 311 Local History: Filter Change



8. 311 Local History: Temperature and Humidity



- 9. Third Floor Main Area: Equipment
  - 1 Air Scrubber
  - 1 50' Extension Cord



10. Third Floor - Main Area: Filter Change



11. Third Floor - Main Area: Temperature and Humidity



- 12. Exterior: Equipment
  - 2 20' Conex Boxes



13. 201A Staff Only: Containment Upon Arrival/Departure



- 14. 201A Staff Only: Equipment
  - 10 Zip Post



- 15. Second Floor Main Area: Equipment
  - 2 Air Scrubbers
  - 1 50' Extension Cord



16. Second Floor - Main Area: Filter Change



17. Second Floor - Main Area: Temperature and Humidity



18. Second Floor - Southeast Corner: Containment Upon Arrival/Departure



- 19. Second Floor Southeast Corner: Equipment
  - 22 Zip Post 6 Air Scrubbers 1 50' Extension Cord









































20. Second Floor - Southeast Corner: Fi