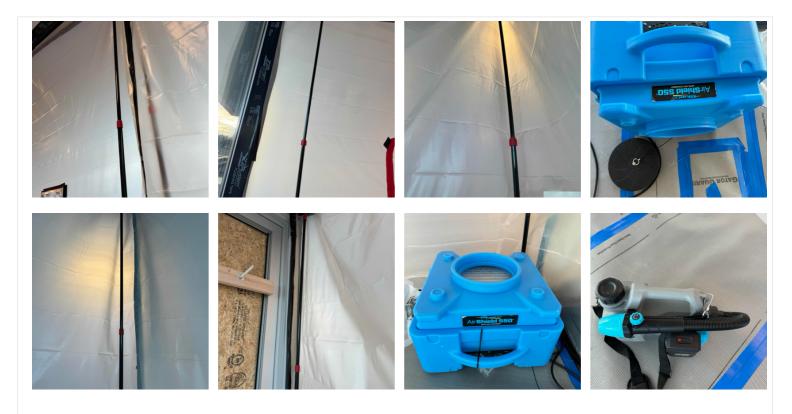

# **General Notes**

1. 303 Storage: Containment Upon Arrival/Departure

- 2. 303 Storage: Equipment
  - 2 Zip Post

Total

3. 305 Pioneer: Containment Upon Arrival/Departure

- **4.** 305 Pioneer: Equipment
  - 4 Zip Post