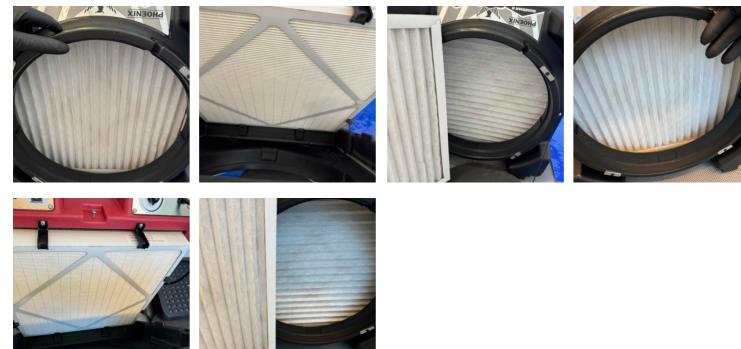

20. Second Floor - Southeast Corner: Filter Change

21. Second Floor - Southeast Corner: Temperature and Humidity

22. Stairwell: Containment Upon Arrival/Departure

- 23. Stairwell: Equipment
  - 5 Air Scrubbers