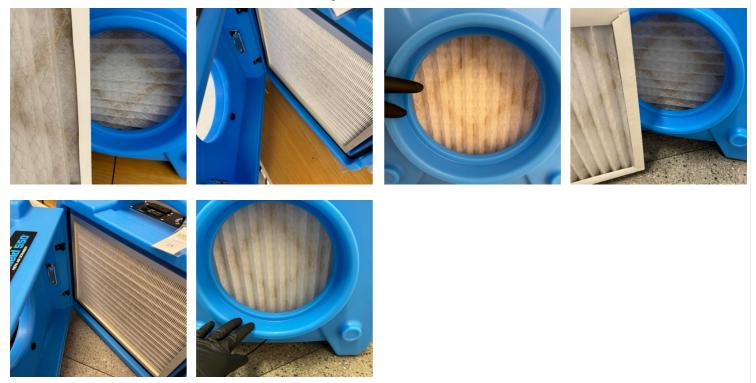

20. Second Floor - Southeast Corner: Filter Change

21. Second Floor - Southeast Corner: Temperature and Humidity

22. Stairwell: Containment Upon Arrival/Departure

- 23. Stairwell: Equipment
  - 5 Air Scrubbers