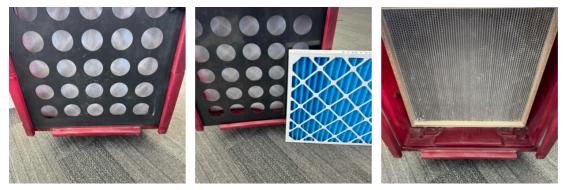

31. First Floor - Bay Windows (Children's Area): Equipment

**32.** First Floor - Bay Windows (Children's Area): Filter Change

33. First Floor - Bay Windows (Children's Area): Temperature and Humidity

- 34. First Floor Main Area: Equipment
  - 2 Air Scrubbers