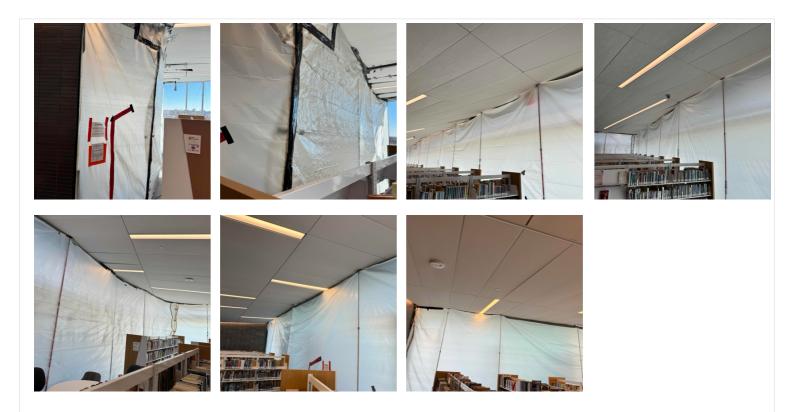

# **General Notes**

1. 303 Storage: Containment Upon Arrival/Departure

- 2. 303 Storage: Equipment
  - 2 Zip Post

Total

3. 305 Pioneer: Containment Upon Arrival/Departure

- **4.** 305 Pioneer: Equipment
  - 4 Zip Post

5. 311 Local History: Containment Upon Arrival/Departure

- 6. 311 Local History: Equipment
  - 2 Air Scrubbers
  - 1 Fogger

7. 311 Local History: Filter Change

8. 311 Local History: Temperature and Humidity

13. 201A Staff Only: Containment Upon Arrival/Departure

- 14. 201A Staff Only: Equipment
  - 10 Zip Post

- 15. Second Floor Main Area: Equipment
  - 2 Air Scrubbers
  - 1 50' Extension Cord

16. Second Floor - Main Area: Filter Change

17. Second Floor - Main Area: Temperature and Humidity

18. Second Floor - Southeast Corner: Containment Upon Arrival/Departure

- 19. Second Floor Southeast Corner: Equipment
  - 22 Zip Post 6 Air Scrubbers 1 50' Extension Cord