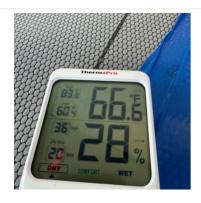

35. First Floor - Main Area: Filter Change

36. First Floor - Main Area: Temperature and Humidity

37. Main Entrance - Children's Area: Containment Upon Arrival/Departure

- 38. Main Entrance Children's Area: Equipment
  - 10 Zip Post 3 - Air Scrubbers