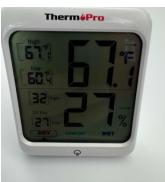

5. 311 Local History: Containment Upon Arrival/Departure

- 6. 311 Local History: Equipment
  - 2 Air Scrubbers
  - 1 Fogger

7. 311 Local History: Filter Change

8. 311 Local History: Temperature and Humidity

  - 1 Zip Post 3 100' Extension Cords
  - 2 50' Extension Cords
  - 2 Hepa Vacuums
  - 1 Fogger

24. Stairwell: Filter Change

25. Stairwell: Temperature and Humidity

26. 149 Storytime: Containment Upon Arrival Departure