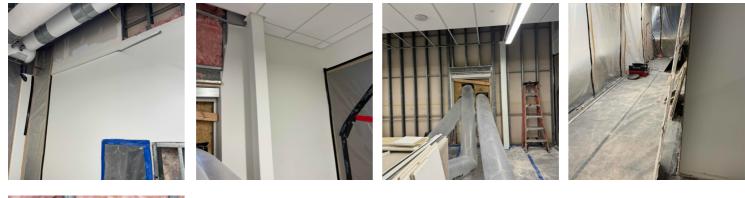

#### Date Wed 12/27/2023 Job # Weather 12:00 PM 6:00 AM 4:00 PM Partially cloudy Clear Clear Wind: 20 MPH | Precipitation: .0" | Humidity: 46% Wind: 10 MPH | Precipitation: .0" | Humidity: 74% Wind: 16 MPH | Precipitation: .0" | Humidity: 45% Work Logs Name Description City of Norman Central Library -Cavins Group arrived on site and suited up in proper PPE. Upon suiting up, Cavins Mold technicians checked all containments and equipment for defects. All air scrubber filters were changed, temperature and humidity readings were taken in all containments, all three floors in the main area, and one exterior reading. Cavins technicians worked on remediation in room SO 115. Sheetrock and insulation was removed, and all debris was cleaned and removed.