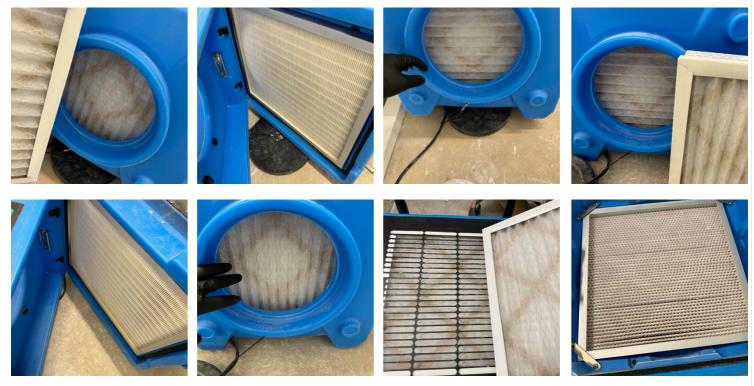

20. Second Floor - Southeast Corner: Filter Change

21. Second Floor - Southeast Corner: Temperature and Humidity

22. Stairwell: Containment Upon Arrival/Departure

- 23. Stairwell: Equipment
  - 5 Air Scrubbers