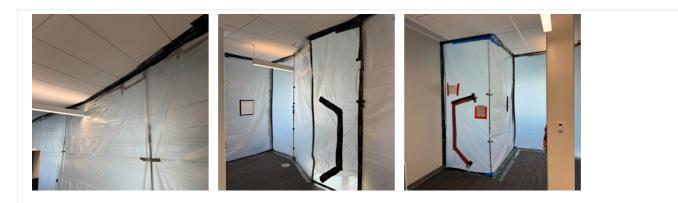

# **General Notes**

1. 303 Storage: Containment Upon Arrival/Departure

- 2. 303 Storage: Equipment
  - 2 Zip Post

Total

3. 305 Pioneer: Containment Upon Arrival/Departure

- **4.** 305 Pioneer: Equipment
  - 4 Zip Post

5. 311 Local History: Containment Upon Arrival/Departure

- 6. 311 Local History: Equipment
  - 2 Air Scrubbers
  - 1 Fogger

7. 311 Local History: Filter Change

8. 311 Local History: Temperature and Humidity

13. 201A Staff Only: Containment Upon Arrival/Departure

- 14. 201A Staff Only: Equipment
  - 10 Zip Post

- 15. Second Floor Main Area: Equipment
  - 2 Air Scrubbers
  - 1 50' Extension Cord

16. Second Floor - Main Area: Filter Change

17. Second Floor - Main Area: Temperature and Humidity

18. Second Floor - Southeast Corner: Containment Upon Arrival/Departure

- 19. Second Floor Southeast Corner: Equipment
  - 22 Zip Post 6 Air Scrubbers 1 50' Extension Cord

20. Second Floor - Southeast Corner: Filter Change

21. Second Floor - Southeast Corner: Temperature and Humidity

22. Stairwell: Containment Upon Arrival/Departure

- 23. Stairwell: Equipment
  - 5 Air Scrubbers