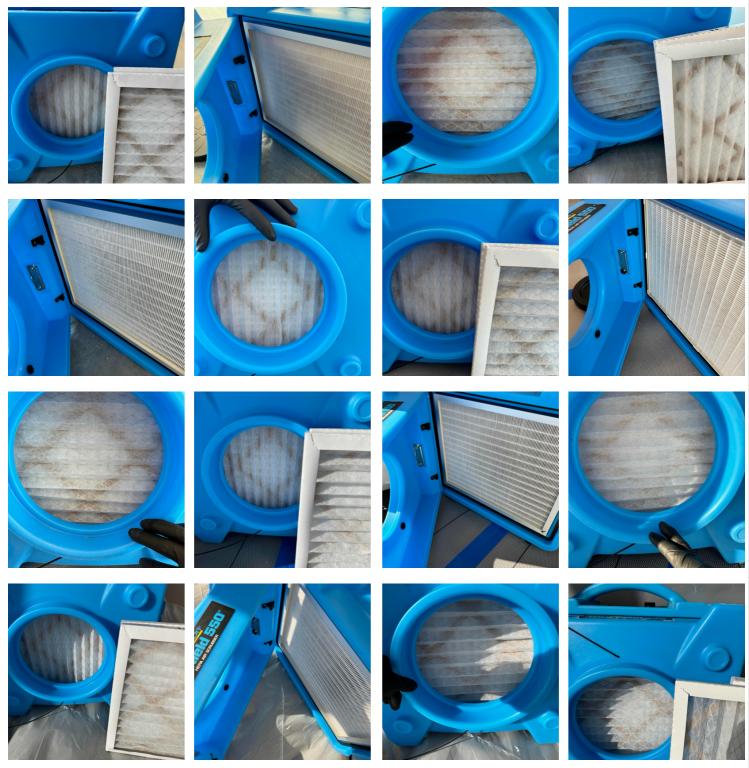

20. Second Floor - Southeast Corner: Filter Change

21. Second Floor - Southeast Corner: Temperature and Humidity

22. Stairwell: Containment Upon Arrival/Departure

- 23. Stairwell: Equipment
  - 5 Air Scrubbers

## 53. Overall: Equipment

- 72 Zip Post 42 Air Scrubbers 8 50' Extension Cords 3 100' Extension Cords
- 2 25' Extension Cords
- 4 Foggers 3 Hepa Vacuums