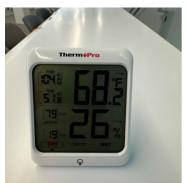

  - 1 Zip Post 3 100' Extension Cords
  - 2 50' Extension Cords
  - 2 Hepa Vacuums
  - 1 Fogger

24. Stairwell: Filter Change

25. Stairwell: Temperature and Humidity

26. 149 Storytime: Containment Upon Arrival Departure