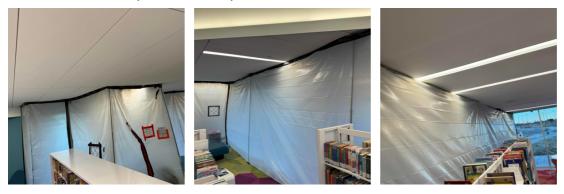

# **General Notes**

1. 303 Storage: Containment Upon Arrival/Departure

- 2. 303 Storage: Equipment
  - 2 Zip Post

Total

3. 305 Pioneer: Containment Upon Arrival/Departure

- **4.** 305 Pioneer: Equipment
  - 4 Zip Post

5. 311 Local History: Containment Upon Arrival/Departure

- 6. 311 Local History: Equipment
  - 2 Air Scrubbers
  - 1 Fogger

7. 311 Local History: Filter Change

8. 311 Local History: Temperature and Humidity

13. 201A Staff Only: Containment Upon Arrival/Departure

- 14. 201A Staff Only: Equipment
  - 10 Zip Post

- 15. Second Floor Main Area: Equipment
  - 2 Air Scrubbers
  - 1 50' Extension Cord

16. Second Floor - Main Area: Filter Change

17. Second Floor - Main Area: Temperature and Humidity

18. Second Floor - Southeast Corner: Containment Upon Arrival/Departure

- 19. Second Floor Southeast Corner: Equipment
  - 22 Zip Post 6 Air Scrubbers 1 50' Extension Cord