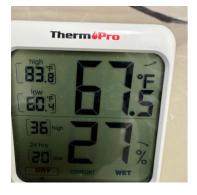

20. Second Floor - Southeast Corner: Filter Change

21. Second Floor - Southeast Corner: Temperature and Humidity

22. Stairwell: Containment Upon Arrival/Departure

- 23. Stairwell: Equipment
  - 5 Air Scrubbers