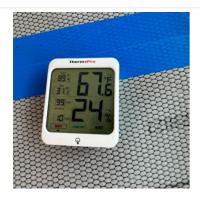

# **Work Logs**

Name Description

Cavins Environmental Cavins Group Arrive

Cavins Group Arrived on-site, took Temperature and Humidity readings of affected areas, main areas and exterior. Cavins Technicians suited up in proper PPE and changed all pre filters in air scrubbers within containment and in the main areas. Anti-microbial fog treatment was done in 311 Local History and First Floor - Bay Windows. Cleaning phase and Anti-Microbial fog treatment was started in Children's Area - Main Entrance. Remediation started in First Floor - Southwest Vestibule.

# 9. 311 Local History: Temperature And Humidity

**10.** Exterior: Equipment 2 - 20 Ft Conex

11. Exterior: Temperature And Humidity

12. First Floor - Bay Windows (Children's Area): Anti Microbial Fog Treatment

20. First Floor - Main Area: Temperature And Humidity

23. First Floor - Southwest Vestibule: Temperature And Humidity

### 28. Main Entrance - Children's Area: Temperature And Humidity

- **29.** Overall: Equipment 25 Air Scrubbers

  - 50 Zip Post
  - 8 Hepa Vac

  - 3 Foggers 3 100 Ft Extension Cords
  - 12 50 Ft Extension Cords
  - 2 25 Ft Extension Cords
  - 2 20 Ft Conex
- 30. Second Floor Main Area: Equipment
  - 2 Air Scrubbers

39. Third Floor - Main Area: Temperature And Humidity