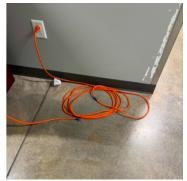

17. First Floor - Bay Window's (Children's Area): Temperature And Humidity

**18.** First Floor - Main Area: Equipment 3 - Air Scrubbers 1 - 25 Ft Extension Cords

19. First Floor - Main Area: Filter Change

- 5 50 Ft Extension Cords
- 4 Hepa Vac

36. Second Floor - Southeast Corner: Temperature and Humidity

- **37.** Third Floor Main Area: Equipment 1 Air Scrubber
  - 1 50 Ft Extension Cord

38. Third Floor - Main Area: Filter Change