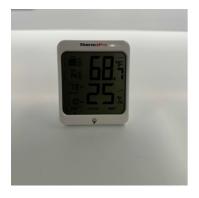

# **Work Logs**

Name Description

Cavins Environmental Cavins Group Arrive

Cavins Group Arrived on-site, took Temperature and Humidity readings of affected areas, main areas and exterior. Cavins Technicians suited up in proper PPE and changed all pre filters in air scrubbers within containment and in the main areas. Anti-microbial fog treatment was done in 311 Local History and First Floor - Bay Windows. Cleaning phase and Anti-Microbial fog treatment was started in Children's Area - Main Entrance. Remediation started in First Floor - Southwest Vestibule.