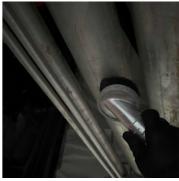

**13.** First Floor - Southwest Vestibule: Remedation Technicians removed plywood decking on top of vestibule with microbial growth present. Technicians hand sanded all affected areas and hepa vacuumed.