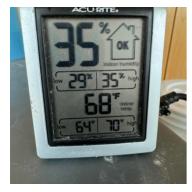

- 5 50 Ft Extension Cords
- 4 Hepa Vac

36. Second Floor - Southeast Corner: Temperature and Humidity

- **37.** Third Floor Main Area: Equipment 1 Air Scrubber
  - 1 50 Ft Extension Cord

38. Third Floor - Main Area: Filter Change