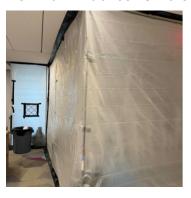

14. First Floor - Bay Window's (Children's Area): Containment Upon Arrival/Departure

15. First Floor - Bay Window's (Children's Area): Filter Change

16. First Floor - Bay Window's (Children's Area): Equipment 12 - Zip Posts 4 - Air Scrubbers

# 21. First Floor - Southwest Vestibule: Containment Upon Arrival/Departure

22. First Floor - Southwest Vestibule: Equipment

- 2 Zip Post
- 2 Air Scrubbers
- 1 Hepa Vac
- 1 Fogger 1 50 Ft Extension Cord

### 24. First Floor - Southwest Vestibule: Filter Change

25. Main Entrance - Children's Area: Containment Upon Arrival/Departure

26. Main Entrance - Children's Area: Equipment

- 10 Zip Post 3 Air Scrubbers
- 1 Fogger
- 3 Hepa Vacuums 3 50' Extension Cord