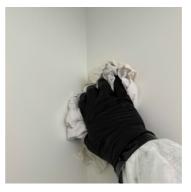

**13.** First Floor - Southwest Vestibule: Remedation Technicians removed plywood decking on top of vestibule with microbial growth present. Technicians hand sanded all affected areas and hepa vacuumed.