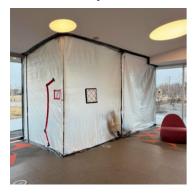

14. First Floor - Bay Window's (Children's Area): Containment Upon Arrival/Departure

15. First Floor - Bay Window's (Children's Area): Filter Change

16. First Floor - Bay Window's (Children's Area): Equipment 12 - Zip Posts 4 - Air Scrubbers

### 24. First Floor - Southwest Vestibule: Filter Change

25. Main Entrance - Children's Area: Containment Upon Arrival/Departure

26. Main Entrance - Children's Area: Equipment

- 10 Zip Post 3 Air Scrubbers
- 1 Fogger
- 3 Hepa Vacuums 3 50' Extension Cord