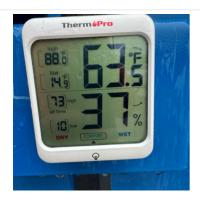

# 9. 311 Local History: Temperature And Humidity

**10.** Exterior: Equipment 2 - 20 Ft Conex

11. Exterior: Temperature And Humidity

12. First Floor - Bay Windows (Children's Area): Anti Microbial Fog Treatment

20. First Floor - Main Area: Temperature And Humidity