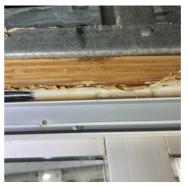

**13.** First Floor - Southwest Vestibule: Remedation Technicians removed plywood decking on top of vestibule with microbial growth present. Technicians hand sanded all affected areas and hepa vacuumed.