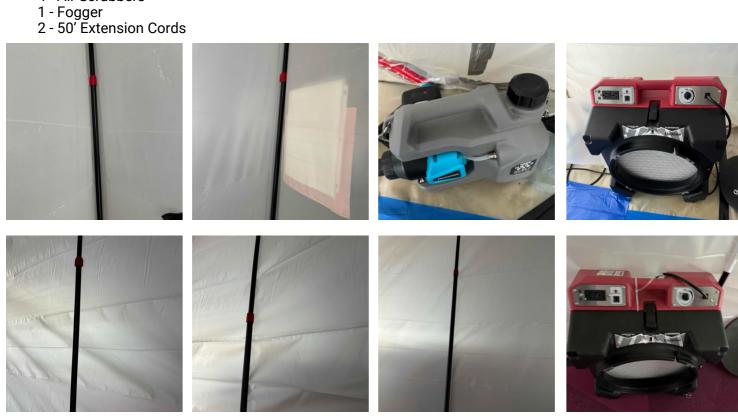

5. 311 Local History: Antimicrobial Fog Treatment

**6.** 311 Local History: Containment Upon Arrival/Departure

7. 311 Local History: Equipment 2 - Air Scrubbers

1 - Fogger

8. 311 Local History: Filter Change

# 9. 311 Local History: Temperature And Humidity

**10.** Exterior: Equipment 2 - 20 Ft Conex

11. Exterior: Temperature And Humidity

12. First Floor - Bay Windows (Children's Area): Anti Microbial Fog Treatment

# 21. First Floor - Southwest Vestibule: Containment Upon Arrival/Departure

22. First Floor - Southwest Vestibule: Equipment

- 2 Zip Post
- 2 Air Scrubbers
- 1 Hepa Vac
- 1 Fogger 1 50 Ft Extension Cord

### 24. First Floor - Southwest Vestibule: Filter Change

25. Main Entrance - Children's Area: Containment Upon Arrival/Departure

26. Main Entrance - Children's Area: Equipment

- 10 Zip Post 3 Air Scrubbers
- 1 Fogger
- 3 Hepa Vacuums 3 50' Extension Cord