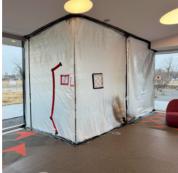

14. First Floor - Bay Window's (Children's Area): Containment Upon Arrival/Departure

15. First Floor - Bay Window's (Children's Area): Filter Change

16. First Floor - Bay Window's (Children's Area): Equipment 12 - Zip Posts 4 - Air Scrubbers

### 24. First Floor - Southwest Vestibule: Filter Change

25. Main Entrance - Children's Area: Containment Upon Arrival/Departure

26. Main Entrance - Children's Area: Equipment

- 10 Zip Post 3 Air Scrubbers
- 1 Fogger
- 3 Hepa Vacuums 3 50' Extension Cord