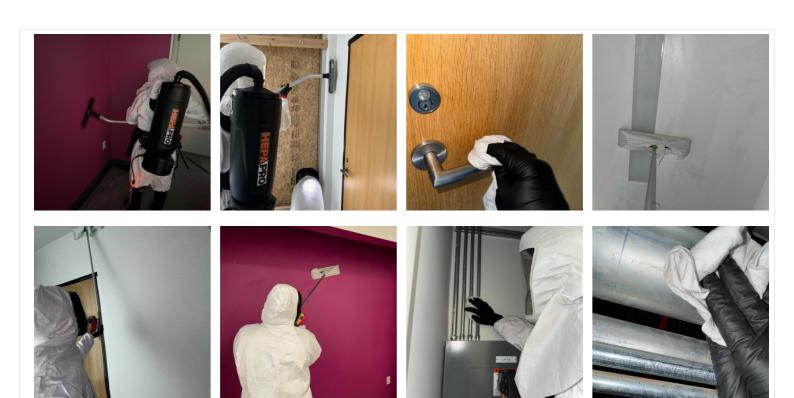

# **Work Logs**

Name Description

Cavins Environmental Cavins Group Arrive

Cavins Group Arrived on-site, took Temperature and Humidity readings of affected areas, main areas and exterior. Cavins Technicians suited up in proper PPE and changed all pre filters in air scrubbers within containment and in the main areas. Anti-microbial fog treatment was done in 311 Local History and First Floor - Bay Windows. Cleaning phase and Anti-Microbial fog treatment was started in Children's Area - Main Entrance. Remediation started in First Floor - Southwest Vestibule.

#### **General Notes**

1. 149 Storytime: Containment Upon Arrival/Departure

2. 149 Storytime: Equipment

2 - Air Scrubbers

5 - Zip Post

3. 149 Storytime: Filter Change

4. 149 Storytime: Temperature And Humidity

5. 311 Local History: Antimicrobial Fog Treatment

**6.** 311 Local History: Containment Upon Arrival/Departure

7. 311 Local History: Equipment 2 - Air Scrubbers

1 - Fogger

8. 311 Local History: Filter Change

# 9. 311 Local History: Temperature And Humidity

**10.** Exterior: Equipment 2 - 20 Ft Conex

11. Exterior: Temperature And Humidity

12. First Floor - Bay Windows (Children's Area): Anti Microbial Fog Treatment