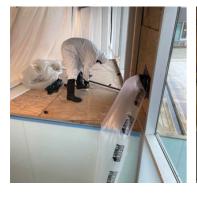

# **Work Logs**

Name Description

Cavins Environmental Cavins Group Arrive

Cavins Group Arrived on-site, took Temperature and Humidity readings of affected areas, main areas and exterior. Cavins Technicians suited up in proper PPE and changed all pre filters in air scrubbers within containment and in the main areas. Anti-microbial fog treatment was done in 311 Local History and First Floor - Bay Windows. Cleaning phase and Anti-Microbial fog treatment was started in Children's Area - Main Entrance. Remediation started in First Floor - Southwest Vestibule.

**13.** First Floor - Southwest Vestibule: Remedation Technicians removed plywood decking on top of vestibule with microbial growth present. Technicians hand sanded all affected areas and hepa vacuumed.