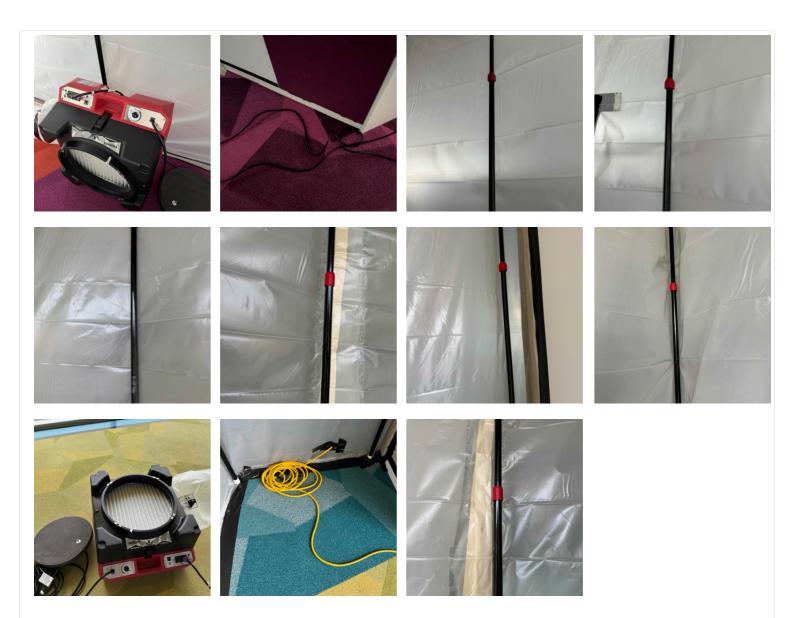

#### **General Notes**

1. 149 Storytime: Containment Upon Arrival/Departure

2. 149 Storytime: Equipment

2 - Air Scrubbers

5 - Zip Post

3. 149 Storytime: Filter Change

4. 149 Storytime: Temperature And Humidity

5. 311 Local History: Antimicrobial Fog Treatment

**6.** 311 Local History: Containment Upon Arrival/Departure

7. 311 Local History: Equipment 2 - Air Scrubbers

1 - Fogger

8. 311 Local History: Filter Change

# 9. 311 Local History: Temperature And Humidity

**10.** Exterior: Equipment 2 - 20 Ft Conex

11. Exterior: Temperature And Humidity

12. First Floor - Bay Windows (Children's Area): Anti Microbial Fog Treatment

14. First Floor - Bay Window's (Children's Area): Containment Upon Arrival/Departure

15. First Floor - Bay Window's (Children's Area): Filter Change

16. First Floor - Bay Window's (Children's Area): Equipment 12 - Zip Posts 4 - Air Scrubbers

17. First Floor - Bay Window's (Children's Area): Temperature And Humidity

**18.** First Floor - Main Area: Equipment 3 - Air Scrubbers 1 - 25 Ft Extension Cords

19. First Floor - Main Area: Filter Change

# 21. First Floor - Southwest Vestibule: Containment Upon Arrival/Departure

22. First Floor - Southwest Vestibule: Equipment

- 2 Zip Post
- 2 Air Scrubbers
- 1 Hepa Vac
- 1 Fogger 1 50 Ft Extension Cord

### 24. First Floor - Southwest Vestibule: Filter Change

25. Main Entrance - Children's Area: Containment Upon Arrival/Departure

26. Main Entrance - Children's Area: Equipment

- 10 Zip Post 3 Air Scrubbers
- 1 Fogger
- 3 Hepa Vacuums 3 50' Extension Cord

### 28. Main Entrance - Children's Area: Temperature And Humidity

- **29.** Overall: Equipment 25 Air Scrubbers

  - 50 Zip Post
  - 8 Hepa Vac

  - 3 Foggers 3 100 Ft Extension Cords
  - 12 50 Ft Extension Cords
  - 2 25 Ft Extension Cords
  - 2 20 Ft Conex
- 30. Second Floor Main Area: Equipment
  - 2 Air Scrubbers

#### 1 - 25 Ft Extension Cord

31. Second Floor - Main Area: Filter Change

32. Second Floor - Main Area: Temperature And Humidity

33. Second Floor - Southeast Corner: Containment Upon Arrival/Departure

34. Second Floor - Southeast Corner: Equipment 22 - Zip Post 6 - Air Scrubbers 3 - 100 Ft Extension Cords

- 5 50 Ft Extension Cords
- 4 Hepa Vac

36. Second Floor - Southeast Corner: Temperature and Humidity

- **37.** Third Floor Main Area: Equipment 1 Air Scrubber
  - 1 50 Ft Extension Cord

38. Third Floor - Main Area: Filter Change