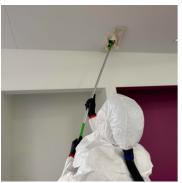

# 40. Main Entrance - Children's Area: Phase One Hepa Vacuuming And Cleaning

**41.** Main Entrance - Children's Area: Phase One Anti Microbial Fog Treatment

42. Main Entrance - Children's Area: Phase Two Hepa Vacuuming And Cleaning

43. Main Entrance - Children's Area: Phase Two Anti Microbial Fog Treatment

44. First Floor - Southwest Vestibule: Anti Microbial Fog Treatment