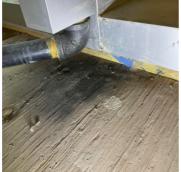

**13.** First Floor - Southwest Vestibule: Remedation Technicians removed plywood decking on top of vestibule with microbial growth present. Technicians hand sanded all affected areas and hepa vacuumed.