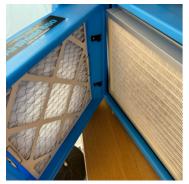

17. First Floor - Bay Window's (Children's Area): Temperature And Humidity

**18.** First Floor - Main Area: Equipment 3 - Air Scrubbers 1 - 25 Ft Extension Cords

19. First Floor - Main Area: Filter Change