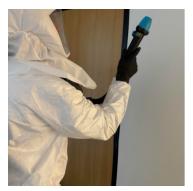

# **Work Logs**

Name Description

Cavins Environmental Cavins Group Arrive

Cavins Group Arrived on-site, took Temperature and Humidity readings of affected areas, main areas and exterior. Cavins Technicians suited up in proper PPE and changed all pre filters in air scrubbers within containment and in the main areas. Anti-microbial fog treatment was done in 311 Local History and First Floor - Bay Windows. Cleaning phase and Anti-Microbial fog treatment was started in Children's Area - Main Entrance. Remediation started in First Floor - Southwest Vestibule.