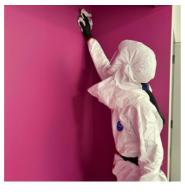

# **Work Logs**

Name Description

Cavins Environmental Cavins Group Arrive

Cavins Group Arrived on-site, took Temperature and Humidity readings of affected areas, main areas and exterior. Cavins Technicians suited up in proper PPE and changed all pre filters in air scrubbers within containment and in the main areas. Anti-microbial fog treatment was done in 311 Local History and First Floor - Bay Windows. Cleaning phase and Anti-Microbial fog treatment was started in Children's Area - Main Entrance. Remediation started in First Floor - Southwest Vestibule.

5. 311 Local History: Antimicrobial Fog Treatment

**6.** 311 Local History: Containment Upon Arrival/Departure

7. 311 Local History: Equipment 2 - Air Scrubbers

1 - Fogger

8. 311 Local History: Filter Change

# 9. 311 Local History: Temperature And Humidity

**10.** Exterior: Equipment 2 - 20 Ft Conex

11. Exterior: Temperature And Humidity

12. First Floor - Bay Windows (Children's Area): Anti Microbial Fog Treatment