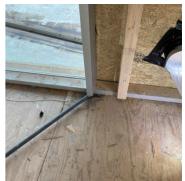

**13.** First Floor - Southwest Vestibule: Remedation Technicians removed plywood decking on top of vestibule with microbial growth present. Technicians hand sanded all affected areas and hepa vacuumed.