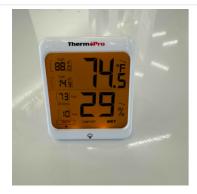

#### **General Notes**

1. 149 Storytime: Containment Upon Arrival/Departure

2. 149 Storytime: Equipment

2 - Air Scrubbers

5 - Zip Post

3. 149 Storytime: Filter Change

4. 149 Storytime: Temperature And Humidity

5. 311 Local History: Antimicrobial Fog Treatment

**6.** 311 Local History: Containment Upon Arrival/Departure

7. 311 Local History: Equipment 2 - Air Scrubbers

1 - Fogger

8. 311 Local History: Filter Change

# 9. 311 Local History: Temperature And Humidity

**10.** Exterior: Equipment 2 - 20 Ft Conex

11. Exterior: Temperature And Humidity

12. First Floor - Bay Windows (Children's Area): Anti Microbial Fog Treatment