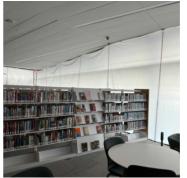

14. First Floor - Bay Window's (Children's Area): Containment Upon Arrival/Departure

15. First Floor - Bay Window's (Children's Area): Filter Change

16. First Floor - Bay Window's (Children's Area): Equipment 12 - Zip Posts 4 - Air Scrubbers

### 24. First Floor - Southwest Vestibule: Filter Change

25. Main Entrance - Children's Area: Containment Upon Arrival/Departure

26. Main Entrance - Children's Area: Equipment

- 10 Zip Post 3 Air Scrubbers
- 1 Fogger
- 3 Hepa Vacuums 3 50' Extension Cord