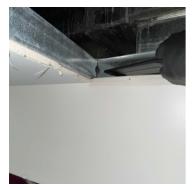

**13.** First Floor - Southwest Vestibule: Remedation Technicians removed plywood decking on top of vestibule with microbial growth present. Technicians hand sanded all affected areas and hepa vacuumed.