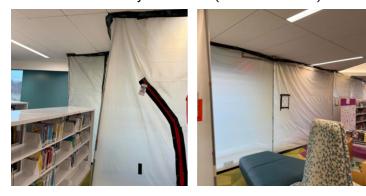

14. First Floor - Bay Window's (Children's Area): Containment Upon Arrival/Departure

15. First Floor - Bay Window's (Children's Area): Filter Change

16. First Floor - Bay Window's (Children's Area): Equipment 12 - Zip Posts 4 - Air Scrubbers

# 21. First Floor - Southwest Vestibule: Containment Upon Arrival/Departure

22. First Floor - Southwest Vestibule: Equipment

- 2 Zip Post
- 2 Air Scrubbers
- 1 Hepa Vac
- 1 Fogger 1 50 Ft Extension Cord

### 24. First Floor - Southwest Vestibule: Filter Change

25. Main Entrance - Children's Area: Containment Upon Arrival/Departure

26. Main Entrance - Children's Area: Equipment

- 10 Zip Post 3 Air Scrubbers
- 1 Fogger
- 3 Hepa Vacuums 3 50' Extension Cord