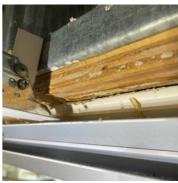

**13.** First Floor - Southwest Vestibule: Remedation Technicians removed plywood decking on top of vestibule with microbial growth present. Technicians hand sanded all affected areas and hepa vacuumed.