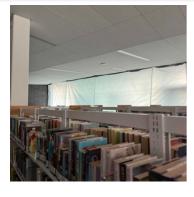

**13.** First Floor - Southwest Vestibule: Remedation Technicians removed plywood decking on top of vestibule with microbial growth present. Technicians hand sanded all affected areas and hepa vacuumed.