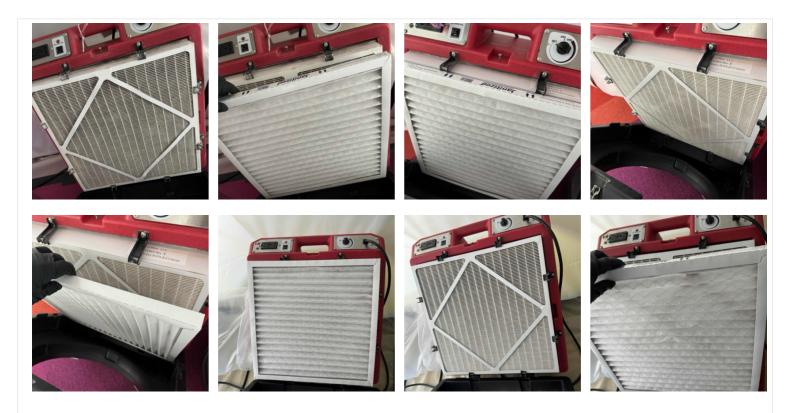

14. First Floor - Bay Window's (Children's Area): Containment Upon Arrival/Departure

15. First Floor - Bay Window's (Children's Area): Filter Change

16. First Floor - Bay Window's (Children's Area): Equipment 12 - Zip Posts 4 - Air Scrubbers

17. First Floor - Bay Window's (Children's Area): Temperature And Humidity

**18.** First Floor - Main Area: Equipment 3 - Air Scrubbers 1 - 25 Ft Extension Cords

19. First Floor - Main Area: Filter Change

27. Main Entrance - Children's Area: Filter Change