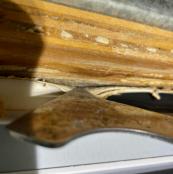

**13.** First Floor - Southwest Vestibule: Remedation Technicians removed plywood decking on top of vestibule with microbial growth present. Technicians hand sanded all affected areas and hepa vacuumed.