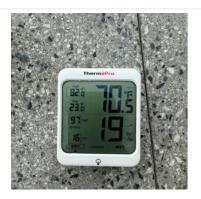

17. First Floor - Bay Window's (Children's Area): Temperature And Humidity

**18.** First Floor - Main Area: Equipment 3 - Air Scrubbers 1 - 25 Ft Extension Cords

19. First Floor - Main Area: Filter Change