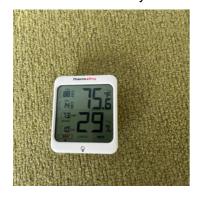

# **Work Logs**

Name Description

Cavins Environmental Cavins Group Arrive

Cavins Group Arrived on-site, took Temperature and Humidity readings of affected areas, main areas and exterior. Cavins Technicians suited up in proper PPE and changed all pre filters in air scrubbers within containment and in the main areas. Anti-microbial fog treatment was done in 311 Local History and First Floor - Bay Windows. Cleaning phase and Anti-Microbial fog treatment was started in Children's Area - Main Entrance. Remediation started in First Floor - Southwest Vestibule.

# 9. 311 Local History: Temperature And Humidity

**10.** Exterior: Equipment 2 - 20 Ft Conex

11. Exterior: Temperature And Humidity

12. First Floor - Bay Windows (Children's Area): Anti Microbial Fog Treatment

17. First Floor - Bay Window's (Children's Area): Temperature And Humidity

**18.** First Floor - Main Area: Equipment 3 - Air Scrubbers 1 - 25 Ft Extension Cords

19. First Floor - Main Area: Filter Change

20. First Floor - Main Area: Temperature And Humidity

23. First Floor - Southwest Vestibule: Temperature And Humidity

### 28. Main Entrance - Children's Area: Temperature And Humidity

- **29.** Overall: Equipment 25 Air Scrubbers

  - 50 Zip Post
  - 8 Hepa Vac

  - 3 Foggers 3 100 Ft Extension Cords
  - 12 50 Ft Extension Cords
  - 2 25 Ft Extension Cords
  - 2 20 Ft Conex
- 30. Second Floor Main Area: Equipment
  - 2 Air Scrubbers

39. Third Floor - Main Area: Temperature And Humidity