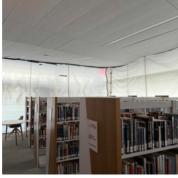

**13.** First Floor - Southwest Vestibule: Remedation Technicians removed plywood decking on top of vestibule with microbial growth present. Technicians hand sanded all affected areas and hepa vacuumed.