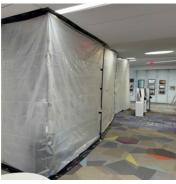

14. First Floor - Bay Window's (Children's Area): Containment Upon Arrival/Departure

15. First Floor - Bay Window's (Children's Area): Filter Change

16. First Floor - Bay Window's (Children's Area): Equipment 12 - Zip Posts 4 - Air Scrubbers

# 21. First Floor - Southwest Vestibule: Containment Upon Arrival/Departure

22. First Floor - Southwest Vestibule: Equipment

- 2 Zip Post
- 2 Air Scrubbers
- 1 Hepa Vac
- 1 Fogger 1 50 Ft Extension Cord

### 24. First Floor - Southwest Vestibule: Filter Change

25. Main Entrance - Children's Area: Containment Upon Arrival/Departure

26. Main Entrance - Children's Area: Equipment

- 10 Zip Post 3 Air Scrubbers
- 1 Fogger
- 3 Hepa Vacuums 3 50' Extension Cord