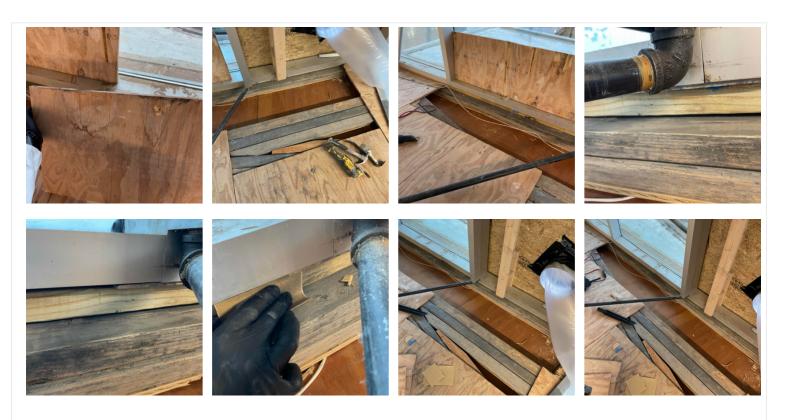

**13.** First Floor - Southwest Vestibule: Remedation Technicians removed plywood decking on top of vestibule with microbial growth present. Technicians hand sanded all affected areas and hepa vacuumed.