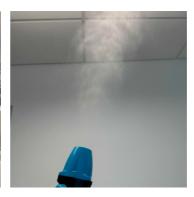

5. 311 Local History: Antimicrobial Fog Treatment

**6.** 311 Local History: Containment Upon Arrival/Departure

7. 311 Local History: Equipment 2 - Air Scrubbers

1 - Fogger

8. 311 Local History: Filter Change

# 9. 311 Local History: Temperature And Humidity

**10.** Exterior: Equipment 2 - 20 Ft Conex

11. Exterior: Temperature And Humidity

12. First Floor - Bay Windows (Children's Area): Anti Microbial Fog Treatment

43. Main Entrance - Children's Area: Phase Two Anti Microbial Fog Treatment

44. First Floor - Southwest Vestibule: Anti Microbial Fog Treatment