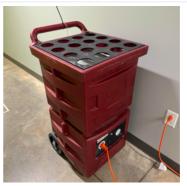

17. First Floor - Bay Window's (Children's Area): Temperature And Humidity

**18.** First Floor - Main Area: Equipment 3 - Air Scrubbers 1 - 25 Ft Extension Cords

19. First Floor - Main Area: Filter Change

- 5 50 Ft Extension Cords
- 4 Hepa Vac

36. Second Floor - Southeast Corner: Temperature and Humidity

- **37.** Third Floor Main Area: Equipment 1 Air Scrubber
  - 1 50 Ft Extension Cord

38. Third Floor - Main Area: Filter Change