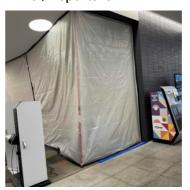

**13.** First Floor - Southwest Vestibule: Remedation Technicians removed plywood decking on top of vestibule with microbial growth present. Technicians hand sanded all affected areas and hepa vacuumed.

# 21. First Floor - Southwest Vestibule: Containment Upon Arrival/Departure

22. First Floor - Southwest Vestibule: Equipment

- 2 Zip Post
- 2 Air Scrubbers
- 1 Hepa Vac
- 1 Fogger 1 50 Ft Extension Cord

23. First Floor - Southwest Vestibule: Temperature And Humidity