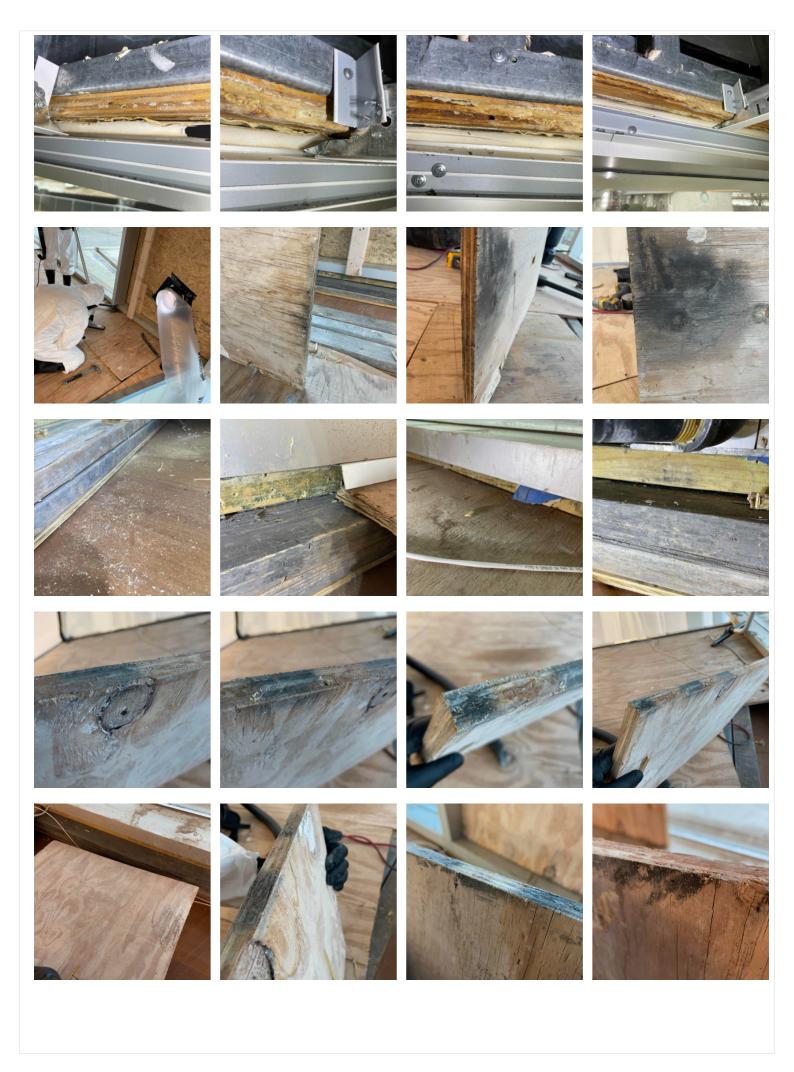

**13.** First Floor - Southwest Vestibule: Remedation Technicians removed plywood decking on top of vestibule with microbial growth present. Technicians hand sanded all affected areas and hepa vacuumed.