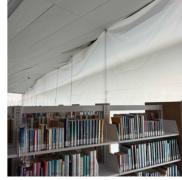

14. First Floor - Bay Window's (Children's Area): Containment Upon Arrival/Departure

15. First Floor - Bay Window's (Children's Area): Filter Change

16. First Floor - Bay Window's (Children's Area): Equipment 12 - Zip Posts 4 - Air Scrubbers

### 24. First Floor - Southwest Vestibule: Filter Change

25. Main Entrance - Children's Area: Containment Upon Arrival/Departure

26. Main Entrance - Children's Area: Equipment

- 10 Zip Post 3 Air Scrubbers
- 1 Fogger
- 3 Hepa Vacuums 3 50' Extension Cord