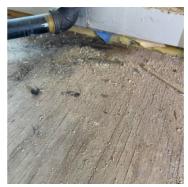

**13.** First Floor - Southwest Vestibule: Remedation Technicians removed plywood decking on top of vestibule with microbial growth present. Technicians hand sanded all affected areas and hepa vacuumed.