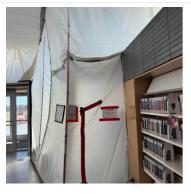

### 7. Second Floor - Main Area: Filter Change

8. Second Floor - Main Area: Temperature And Humidity

9. Second Floor - Southeast Corner: Containment Upon Arrival/Departure

- 10. Second Floor Southeast Corner: Equipment 22 Zip Posts6 Air Scrubbers1 50' Extension Cord1 Fogger

3 - Air Scrubbers 1 - 25' Extension Cord

**15.** First Floor - Southwest Vestibule: Equipment 2 - Zip Posts 2 - Air Scrubbers

- 1 Fogger

**16.** 149 Storytime: Containment Upon Arrival/Departure

17. 149 Storytime: Filter Change

22. First Floor - Southwest Vestibule: Filter Change

23. First Floor - Southwest Vestibule: Temperature And Humidity

- **24.** Overall: Equipment 29 Zip Posts 16 Air Scrubbers

  - 3 Foggers
  - 3 50' Extension Cords
  - 2 25' Extension Cords
- 25. First Floor Southwest Vestibule: Continued Microbial Growth Remediation