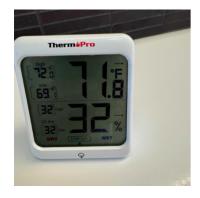

#### **General Notes**

**1.** Exterior: Equipment 2 - 20' Job Conex

2. Exterior: Temperature And Humidity

- 3. Third Floor Main Area: Equipment
  - 1 Air Scrubber
  - 1 50' Extension Cord

4. Third Floor - Main Area: Filter Change

5. Third Floor - Main Area: Temperature And Humidity

- **6.** Second Floor Main Area: Equipment 2 Air Scrubbers

  - 1 25' Extension Cord

### 7. Second Floor - Main Area: Filter Change

8. Second Floor - Main Area: Temperature And Humidity

9. Second Floor - Southeast Corner: Containment Upon Arrival/Departure

- 10. Second Floor Southeast Corner: Equipment 22 Zip Posts6 Air Scrubbers1 50' Extension Cord1 Fogger

11. Second Floor - Southeast Corner: Filter Change

12. Second Floor - Southeast Corner: Temperature And Humidity

- 13. 149 Storytime: Equipment 5 Zip Posts 2 Air Scrubbers 1 Fogger

14. First Floor - Main Area: Equipment

3 - Air Scrubbers 1 - 25' Extension Cord

**15.** First Floor - Southwest Vestibule: Equipment 2 - Zip Posts 2 - Air Scrubbers

- 1 Fogger

**16.** 149 Storytime: Containment Upon Arrival/Departure

17. 149 Storytime: Filter Change

18. 149 Storytime: Temperature And Humidity

19. First Floor - Main Area: Filter Change

20. First Floor - Main Area: Temperature And Humidity

21. First Floor - Southwest Vestibule: Containment Upon Arrival/Departure

22. First Floor - Southwest Vestibule: Filter Change

23. First Floor - Southwest Vestibule: Temperature And Humidity

- **24.** Overall: Equipment 29 Zip Posts 16 Air Scrubbers

  - 3 Foggers
  - 3 50' Extension Cords
  - 2 25' Extension Cords
- 25. First Floor Southwest Vestibule: Continued Microbial Growth Remediation