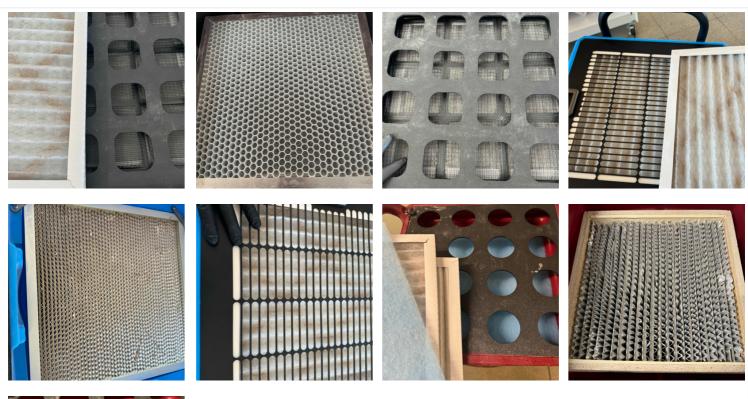

remediation continued.

Total

### 7. Second Floor - Main Area: Filter Change

8. Second Floor - Main Area: Temperature And Humidity

9. Second Floor - Southeast Corner: Containment Upon Arrival/Departure

- 10. Second Floor Southeast Corner: Equipment 22 Zip Posts6 Air Scrubbers1 50' Extension Cord1 Fogger

11. Second Floor - Southeast Corner: Filter Change

12. Second Floor - Southeast Corner: Temperature And Humidity

- 13. 149 Storytime: Equipment 5 Zip Posts 2 Air Scrubbers 1 Fogger

14. First Floor - Main Area: Equipment

3 - Air Scrubbers 1 - 25' Extension Cord

**15.** First Floor - Southwest Vestibule: Equipment 2 - Zip Posts 2 - Air Scrubbers

- 1 Fogger

**16.** 149 Storytime: Containment Upon Arrival/Departure

17. 149 Storytime: Filter Change

18. 149 Storytime: Temperature And Humidity

19. First Floor - Main Area: Filter Change

20. First Floor - Main Area: Temperature And Humidity

21. First Floor - Southwest Vestibule: Containment Upon Arrival/Departure

22. First Floor - Southwest Vestibule: Filter Change

23. First Floor - Southwest Vestibule: Temperature And Humidity

- **24.** Overall: Equipment 29 Zip Posts 16 Air Scrubbers

  - 3 Foggers
  - 3 50' Extension Cords
  - 2 25' Extension Cords
- 25. First Floor Southwest Vestibule: Continued Microbial Growth Remediation