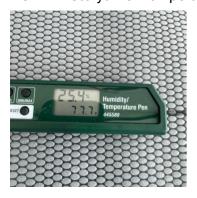

5. Third Floor - Main Area: Temperature And Humidity

- **6.** Second Floor Main Area: Equipment 2 Air Scrubbers

  - 1 25' Extension Cord

### 7. Second Floor - Main Area: Filter Change

8. Second Floor - Main Area: Temperature And Humidity

9. Second Floor - Southeast Corner: Containment Upon Arrival/Departure

- 10. Second Floor Southeast Corner: Equipment 22 Zip Posts6 Air Scrubbers1 50' Extension Cord1 Fogger

11. Second Floor - Southeast Corner: Filter Change

12. Second Floor - Southeast Corner: Temperature And Humidity

- 13. 149 Storytime: Equipment 5 Zip Posts 2 Air Scrubbers 1 Fogger

14. First Floor - Main Area: Equipment

3 - Air Scrubbers 1 - 25' Extension Cord

**15.** First Floor - Southwest Vestibule: Equipment 2 - Zip Posts 2 - Air Scrubbers

- 1 Fogger

**16.** 149 Storytime: Containment Upon Arrival/Departure

17. 149 Storytime: Filter Change

18. 149 Storytime: Temperature And Humidity

19. First Floor - Main Area: Filter Change

20. First Floor - Main Area: Temperature And Humidity

21. First Floor - Southwest Vestibule: Containment Upon Arrival/Departure

22. First Floor - Southwest Vestibule: Filter Change

23. First Floor - Southwest Vestibule: Temperature And Humidity

- **24.** Overall: Equipment 29 Zip Posts 16 Air Scrubbers

  - 3 Foggers
  - 3 50' Extension Cords
  - 2 25' Extension Cords
- 25. First Floor Southwest Vestibule: Continued Microbial Growth Remediation