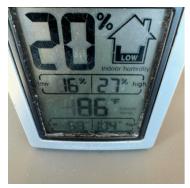

5. Third Floor - Main Area: Temperature And Humidity

- **6.** Second Floor Main Area: Equipment 2 Air Scrubbers

  - 1 25' Extension Cord

### 7. Second Floor - Main Area: Filter Change

8. Second Floor - Main Area: Temperature And Humidity

9. Second Floor - Southeast Corner: Containment Upon Arrival/Departure

- 10. Second Floor Southeast Corner: Equipment 22 Zip Posts6 Air Scrubbers1 50' Extension Cord1 Fogger

11. Second Floor - Southeast Corner: Filter Change

12. Second Floor - Southeast Corner: Temperature And Humidity

- 13. 149 Storytime: Equipment 5 Zip Posts 2 Air Scrubbers 1 Fogger

14. First Floor - Main Area: Equipment

18. 149 Storytime: Temperature And Humidity

19. First Floor - Main Area: Filter Change

20. First Floor - Main Area: Temperature And Humidity

21. First Floor - Southwest Vestibule: Containment Upon Arrival/Departure

22. First Floor - Southwest Vestibule: Filter Change

23. First Floor - Southwest Vestibule: Temperature And Humidity

- **24.** Overall: Equipment 29 Zip Posts 16 Air Scrubbers

  - 3 Foggers
  - 3 50' Extension Cords
  - 2 25' Extension Cords
- 25. First Floor Southwest Vestibule: Continued Microbial Growth Remediation