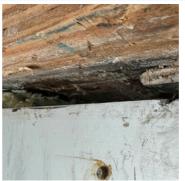

# 26. First Floor - Southwest Vestibule: Water Trail Investigation

22. First Floor - Southwest Vestibule: Filter Change

23. First Floor - Southwest Vestibule: Temperature And Humidity

- **24.** Overall: Equipment 29 Zip Posts 16 Air Scrubbers

  - 3 Foggers
  - 3 50' Extension Cords
  - 2 25' Extension Cords
- 25. First Floor Southwest Vestibule: Continued Microbial Growth Remediation