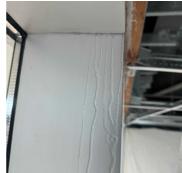

- Air Scrubbers

- 1 Fogger











**16.** 149 Storytime: Containment Upon Arrival/Departure





17. 149 Storytime: Filter Change













18. 149 Storytime: Temperature And Humidity



19. First Floor - Main Area: Filter Change





20. First Floor - Main Area: Temperature And Humidity



21. First Floor - Southwest Vestibule: Containment Upon Arrival/Departure







22. First Floor - Southwest Vestibule: Filter Change













23. First Floor - Southwest Vestibule: Temperature And Humidity



- **24.** Overall: Equipment 29 Zip Posts 16 Air Scrubbers

  - 3 Foggers
  - 3 50' Extension Cords
  - 2 25' Extension Cords
- 25. First Floor Southwest Vestibule: Continued Microbial Growth Remediation









# 26. First Floor - Southwest Vestibule: Water Trail Investigation