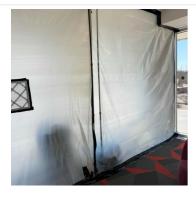

3 - Air Scrubbers 1 - 25' Extension Cord

**15.** First Floor - Southwest Vestibule: Equipment 2 - Zip Posts 2 - Air Scrubbers

- 1 Fogger

**16.** 149 Storytime: Containment Upon Arrival/Departure

17. 149 Storytime: Filter Change

22. First Floor - Southwest Vestibule: Filter Change

23. First Floor - Southwest Vestibule: Temperature And Humidity

- **24.** Overall: Equipment 29 Zip Posts 16 Air Scrubbers

  - 3 Foggers
  - 3 50' Extension Cords
  - 2 25' Extension Cords
- 25. First Floor Southwest Vestibule: Continued Microbial Growth Remediation

# 26. First Floor - Southwest Vestibule: Water Trail Investigation