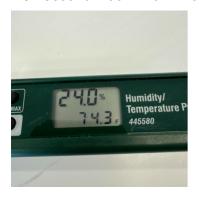

#### **General Notes**

**1.** Exterior: Equipment 2 - 20' Job Conex

2. Exterior: Temperature And Humidity

- 3. Third Floor Main Area: Equipment
  - 1 Air Scrubber
  - 1 50' Extension Cord

4. Third Floor - Main Area: Filter Change

5. Third Floor - Main Area: Temperature And Humidity

- **6.** Second Floor Main Area: Equipment 2 Air Scrubbers

  - 1 25' Extension Cord

### 7. Second Floor - Main Area: Filter Change

8. Second Floor - Main Area: Temperature And Humidity

9. Second Floor - Southeast Corner: Containment Upon Arrival/Departure

- 10. Second Floor Southeast Corner: Equipment 22 Zip Posts6 Air Scrubbers1 50' Extension Cord1 Fogger

11. Second Floor - Southeast Corner: Filter Change

12. Second Floor - Southeast Corner: Temperature And Humidity

- 13. 149 Storytime: Equipment 5 Zip Posts 2 Air Scrubbers 1 Fogger

14. First Floor - Main Area: Equipment

3 - Air Scrubbers 1 - 25' Extension Cord

**15.** First Floor - Southwest Vestibule: Equipment 2 - Zip Posts 2 - Air Scrubbers

- 1 Fogger

**16.** 149 Storytime: Containment Upon Arrival/Departure

17. 149 Storytime: Filter Change

18. 149 Storytime: Temperature And Humidity

19. First Floor - Main Area: Filter Change

20. First Floor - Main Area: Temperature And Humidity

21. First Floor - Southwest Vestibule: Containment Upon Arrival/Departure

22. First Floor - Southwest Vestibule: Filter Change

23. First Floor - Southwest Vestibule: Temperature And Humidity

- **24.** Overall: Equipment 29 Zip Posts 16 Air Scrubbers

  - 3 Foggers
  - 3 50' Extension Cords
  - 2 25' Extension Cords
- 25. First Floor Southwest Vestibule: Continued Microbial Growth Remediation