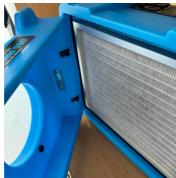

## **Work Logs**

Name Description

Cavins Environmental Cavins's technician arrived on site, suited up in proper PPE, changed all pre-filters

in common and contained areas along with temperature and humidity readings. A water investigation was conducted in the first-floor vestibule and mold

### 7. Second Floor - Main Area: Filter Change

8. Second Floor - Main Area: Temperature And Humidity

9. Second Floor - Southeast Corner: Containment Upon Arrival/Departure

- 10. Second Floor Southeast Corner: Equipment 22 Zip Posts6 Air Scrubbers1 50' Extension Cord1 Fogger