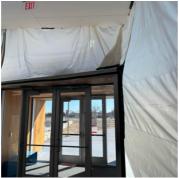

### 7. Second Floor - Main Area: Filter Change

8. Second Floor - Main Area: Temperature And Humidity

9. Second Floor - Southeast Corner: Containment Upon Arrival/Departure

- 10. Second Floor Southeast Corner: Equipment 22 Zip Posts6 Air Scrubbers1 50' Extension Cord1 Fogger

3 - Air Scrubbers 1 - 25' Extension Cord

**15.** First Floor - Southwest Vestibule: Equipment 2 - Zip Posts 2 - Air Scrubbers

- 1 Fogger

**16.** 149 Storytime: Containment Upon Arrival/Departure

17. 149 Storytime: Filter Change

22. First Floor - Southwest Vestibule: Filter Change

23. First Floor - Southwest Vestibule: Temperature And Humidity

- **24.** Overall: Equipment 29 Zip Posts 16 Air Scrubbers

  - 3 Foggers
  - 3 50' Extension Cords
  - 2 25' Extension Cords
- 25. First Floor Southwest Vestibule: Continued Microbial Growth Remediation