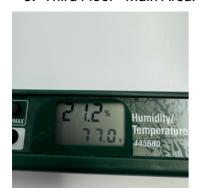

#### **General Notes**

**1.** Exterior: Equipment 2 - 20' Job Conex

2. Exterior: Temperature And Humidity

- 3. Third Floor Main Area: Equipment
  - 1 Air Scrubber
  - 1 50' Extension Cord

4. Third Floor - Main Area: Filter Change

5. Third Floor - Main Area: Temperature And Humidity

- **6.** Second Floor Main Area: Equipment 2 Air Scrubbers

  - 1 25' Extension Cord

11. Second Floor - Southeast Corner: Filter Change

12. Second Floor - Southeast Corner: Temperature And Humidity

- 13. 149 Storytime: Equipment 5 Zip Posts 2 Air Scrubbers 1 Fogger

14. First Floor - Main Area: Equipment

18. 149 Storytime: Temperature And Humidity

19. First Floor - Main Area: Filter Change

20. First Floor - Main Area: Temperature And Humidity

21. First Floor - Southwest Vestibule: Containment Upon Arrival/Departure

22. First Floor - Southwest Vestibule: Filter Change

23. First Floor - Southwest Vestibule: Temperature And Humidity

- **24.** Overall: Equipment 29 Zip Posts 16 Air Scrubbers

  - 3 Foggers
  - 3 50' Extension Cords
  - 2 25' Extension Cords
- 25. First Floor Southwest Vestibule: Continued Microbial Growth Remediation