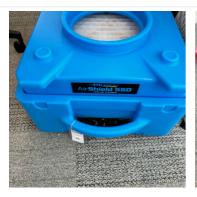

#### **General Notes**

**1.** Exterior: Equipment 2 - 20' Job Conex

2. Exterior: Temperature And Humidity

- 3. Third Floor Main Area: Equipment
  - 1 Air Scrubber
  - 1 50' Extension Cord

4. Third Floor - Main Area: Filter Change

5. Third Floor - Main Area: Temperature And Humidity

- **6.** Second Floor Main Area: Equipment 2 Air Scrubbers

  - 1 25' Extension Cord

### 7. Second Floor - Main Area: Filter Change

8. Second Floor - Main Area: Temperature And Humidity

9. Second Floor - Southeast Corner: Containment Upon Arrival/Departure

- 10. Second Floor Southeast Corner: Equipment 22 Zip Posts6 Air Scrubbers1 50' Extension Cord1 Fogger

11. Second Floor - Southeast Corner: Filter Change

12. Second Floor - Southeast Corner: Temperature And Humidity

- 13. 149 Storytime: Equipment 5 Zip Posts 2 Air Scrubbers 1 Fogger

14. First Floor - Main Area: Equipment

3 - Air Scrubbers 1 - 25' Extension Cord

**15.** First Floor - Southwest Vestibule: Equipment 2 - Zip Posts 2 - Air Scrubbers

- 1 Fogger

**16.** 149 Storytime: Containment Upon Arrival/Departure

17. 149 Storytime: Filter Change

22. First Floor - Southwest Vestibule: Filter Change

23. First Floor - Southwest Vestibule: Temperature And Humidity

- **24.** Overall: Equipment 29 Zip Posts 16 Air Scrubbers

  - 3 Foggers
  - 3 50' Extension Cords
  - 2 25' Extension Cords
- 25. First Floor Southwest Vestibule: Continued Microbial Growth Remediation