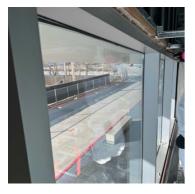

ts 2 - Air Scrubbers

- 1 Fogger











**16.** 149 Storytime: Containment Upon Arrival/Departure





17. 149 Storytime: Filter Change













18. 149 Storytime: Temperature And Humidity



19. First Floor - Main Area: Filter Change





20. First Floor - Main Area: Temperature And Humidity



21. First Floor - Southwest Vestibule: Containment Upon Arrival/Departure







22. First Floor - Southwest Vestibule: Filter Change













23. First Floor - Southwest Vestibule: Temperature And Humidity



- **24.** Overall: Equipment 29 Zip Posts 16 Air Scrubbers

  - 3 Foggers
  - 3 50' Extension Cords
  - 2 25' Extension Cords
- 25. First Floor Southwest Vestibule: Continued Microbial Growth Remediation









# 26. First Floor - Southwest Vestibule: Water Trail Investigation