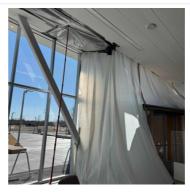

3 - Air Scrubbers 1 - 25' Extension Cord

**15.** First Floor - Southwest Vestibule: Equipment 2 - Zip Posts 2 - Air Scrubbers

- 1 Fogger

**16.** 149 Storytime: Containment Upon Arrival/Departure

17. 149 Storytime: Filter Change

22. First Floor - Southwest Vestibule: Filter Change

23. First Floor - Southwest Vestibule: Temperature And Humidity

- **24.** Overall: Equipment 29 Zip Posts 16 Air Scrubbers

  - 3 Foggers
  - 3 50' Extension Cords
  - 2 25' Extension Cords
- 25. First Floor Southwest Vestibule: Continued Microbial Growth Remediation