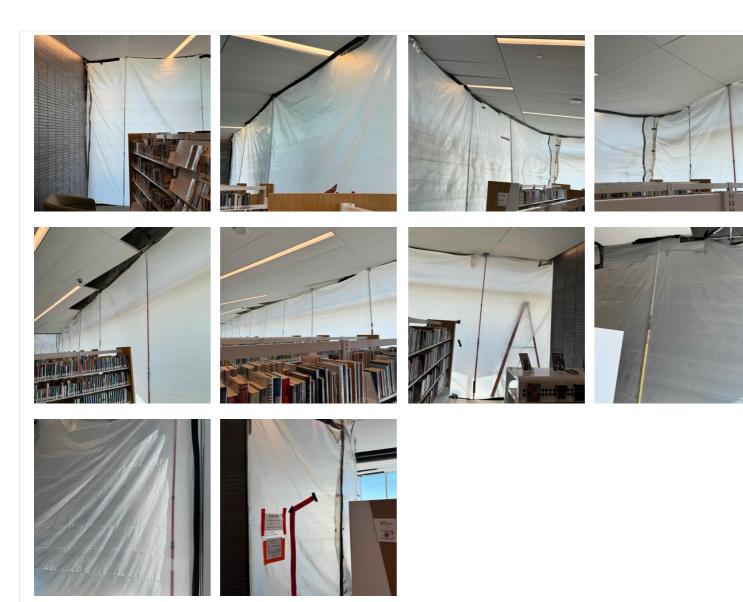

### 7. Second Floor - Main Area: Filter Change

8. Second Floor - Main Area: Temperature And Humidity

9. Second Floor - Southeast Corner: Containment Upon Arrival/Departure

- 10. Second Floor Southeast Corner: Equipment 22 Zip Posts6 Air Scrubbers1 50' Extension Cord1 Fogger

11. Second Floor - Southeast Corner: Filter Change

12. Second Floor - Southeast Corner: Temperature And Humidity

- 13. 149 Storytime: Equipment 5 Zip Posts 2 Air Scrubbers 1 Fogger

14. First Floor - Main Area: Equipment

3 - Air Scrubbers 1 - 25' Extension Cord

**15.** First Floor - Southwest Vestibule: Equipment 2 - Zip Posts 2 - Air Scrubbers

- 1 Fogger

**16.** 149 Storytime: Containment Upon Arrival/Departure

17. 149 Storytime: Filter Change

18. 149 Storytime: Temperature And Humidity

19. First Floor - Main Area: Filter Change

20. First Floor - Main Area: Temperature And Humidity

21. First Floor - Southwest Vestibule: Containment Upon Arrival/Departure

22. First Floor - Southwest Vestibule: Filter Change

23. First Floor - Southwest Vestibule: Temperature And Humidity

- **24.** Overall: Equipment 29 Zip Posts 16 Air Scrubbers

  - 3 Foggers
  - 3 50' Extension Cords
  - 2 25' Extension Cords
- 25. First Floor Southwest Vestibule: Continued Microbial Growth Remediation

# 26. First Floor - Southwest Vestibule: Water Trail Investigation