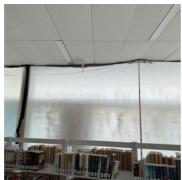

# 3. Third Floor - Stairwell Wall: Containment Upon Arrival/Departure

- 4. Third Floor Stairwell Wall: Equipment
  - 2 Air Scrubbers

  - 7 Zip Posts
    2 Hepa Vacuums
    2 50' Extension Cords
  - 1 Fogger

**5.** Third Floor - Stairwell Wall: Filter Change

**6.** Third Floor - Stairwell Wall: Temperature And Humidity

# 7. Third Floor - Stairwell Wall: Selective Demo And Debris Hepa Vacuuming

- 8. Third Floor Main Area: Equipment 1 Air Scrubber

  - 1 50' Extension Cord

9. Third Floor - Main Area: Filter Change

10. Third Floor - Main Area: Temperature And Humidity