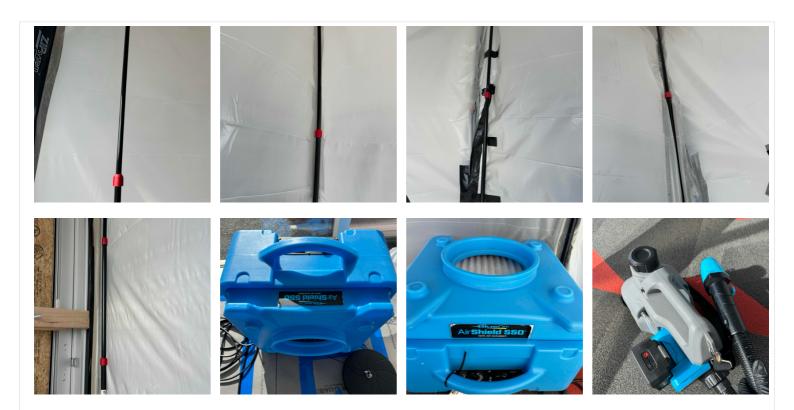

# 3. Third Floor - Stairwell Wall: Containment Upon Arrival/Departure

- 4. Third Floor Stairwell Wall: Equipment
  - 2 Air Scrubbers

  - 7 Zip Posts
    2 Hepa Vacuums
    2 50' Extension Cords
  - 1 Fogger

36. First Floor - Southwest Vestibule: Filter Change

**37.** Overall: Equipment 29 - Zip Posts 16 - Air Scrubbers 3 - 50' Extension Cords

2 - 25' Extension Cords

38. Third Floor - Stairwell Wall: Phase One Hepa Vacuuming