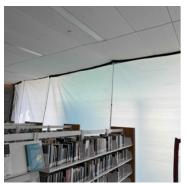

# 3. Third Floor - Stairwell Wall: Containment Upon Arrival/Departure

- 4. Third Floor Stairwell Wall: Equipment
  - 2 Air Scrubbers

  - 7 Zip Posts
    2 Hepa Vacuums
    2 50' Extension Cords
  - 1 Fogger

**5.** Third Floor - Stairwell Wall: Filter Change

**6.** Third Floor - Stairwell Wall: Temperature And Humidity

# 7. Third Floor - Stairwell Wall: Selective Demo And Debris Hepa Vacuuming

- 8. Third Floor Main Area: Equipment 1 Air Scrubber

  - 1 50' Extension Cord

9. Third Floor - Main Area: Filter Change

10. Third Floor - Main Area: Temperature And Humidity