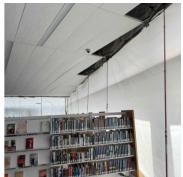

# 3. Third Floor - Stairwell Wall: Containment Upon Arrival/Departure

- 4. Third Floor Stairwell Wall: Equipment
  - 2 Air Scrubbers

  - 7 Zip Posts
    2 Hepa Vacuums
    2 50' Extension Cords
  - 1 Fogger

**5.** Third Floor - Stairwell Wall: Filter Change

**6.** Third Floor - Stairwell Wall: Temperature And Humidity

# 7. Third Floor - Stairwell Wall: Selective Demo And Debris Hepa Vacuuming

- 8. Third Floor Main Area: Equipment 1 Air Scrubber

  - 1 50' Extension Cord

9. Third Floor - Main Area: Filter Change

10. Third Floor - Main Area: Temperature And Humidity