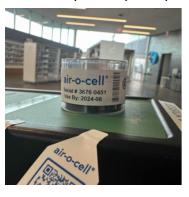

### **Work Logs**

Name Description

Cavins Environmental Cavins's technician arrived on site, suited up in proper PPE, changed all pre-filters

in common areas along with temperature and humidity readings. all pre-filters and containments were changed. Spore trap testing was done in the childrens area, first floor common area, second floor common area, and on the third floor. One

22. 149 Storytime: Anti Microbial Fog Treatment

23. First Floor - Main Area: Equipment 3 - Air Scrubbers 1 - 25' Extension Cord

24. First Floor - Main Area: Filter Change

**25.** First Floor - Common Area Testing One spore trap sample was taken near the staircase

26. First Floor - Main Area: Temperature And Humidity

**27.** Children's Area - Common Area Testin One spore trap sample was taken.

**28.** Second Floor - Common Area Testing One spore trap sample was taken.

**29.** Third Floor - Common Area Testing One spore trap sample was taken.

33. First Floor - Southwest Vestibule: Anti Microbial Fog Treatment

**34.** Second Floor - SE Corner Post remediation verification was performed and one spore trap sample was taken.

**35.** Testing - Exterior Control One spore trap sample was taken.