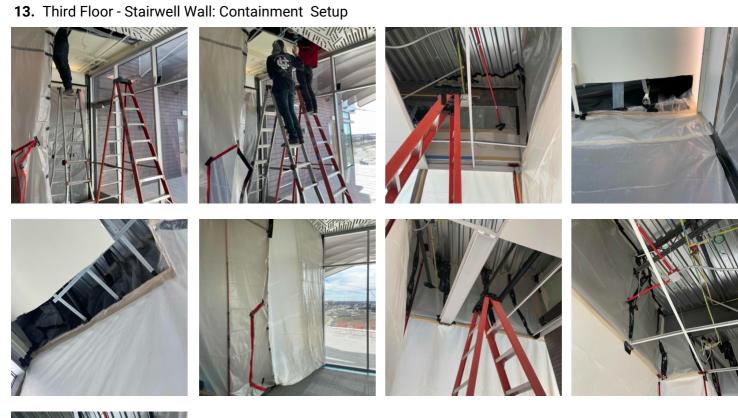

# 3. Third Floor - Stairwell Wall: Containment Upon Arrival/Departure

- 4. Third Floor Stairwell Wall: Equipment
  - 2 Air Scrubbers

  - 7 Zip Posts
    2 Hepa Vacuums
    2 50' Extension Cords
  - 1 Fogger