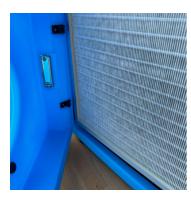

**5.** Third Floor - Stairwell Wall: Filter Change

**6.** Third Floor - Stairwell Wall: Temperature And Humidity