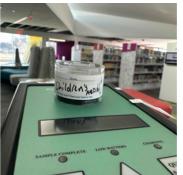

6 Air Scrubbers
- 2 50' Extension Cords























17. Second Floor - Southeast Corner: Temperature And Humidity



18. 149 Storytime: Containment Upon Arrival/Departure





- **19.** 149 Storytime: Equipment 5 Zip Posts

  - 2 Air Scrubbers
  - 1 Fogger



20. 149 Storytime: Filter Change



21. 149 Storytime: Temperature And Humidity



22. 149 Storytime: Anti Microbial Fog Treatment





23. First Floor - Main Area: Equipment 3 - Air Scrubbers 1 - 25' Extension Cord









24. First Floor - Main Area: Filter Change



















**25.** First Floor - Common Area Testing One spore trap sample was taken near the staircase









26. First Floor - Main Area: Temperature And Humidity



**27.** Children's Area - Common Area Testin One spore trap sample was taken.











**28.** Second Floor - Common Area Testing One spore trap sample was taken.











**29.** Third Floor - Common Area Testing One spore trap sample was taken.













#### 30. First Floor - Southwest Vestibule: Containment Upon Arrival/Departure









31. First Floor - Southwest Vestibule: Equipment

- 2 Zip Posts 2 Air Scrubbers
- 1 Fogger











32. First Floor - Southwest Vestibule: Temperature And Humidity



33. First Floor - Southwest Vestibule: Anti Microbial Fog Treatment





**34.** Second Floor - SE Corner Post remediation verification was performed and one spore trap sample was taken.









**35.** Testing - Exterior Control One spore trap sample was taken.







36. First Floor - Southwest Vestibule: Filter Change













**37.** Overall: Equipmen