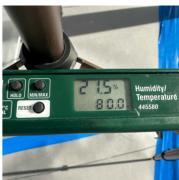

#### **General Notes**

**1.** Exterior: Equipment 2 - 20' Job Conex

2. Exterior: Temperature And Humidity

**5.** Third Floor - Stairwell Wall: Filter Change

**6.** Third Floor - Stairwell Wall: Temperature And Humidity

**11.** Second Floor - Main Area: Equipment 2 - Air Scrubbers

1 - 25' Extension Cord

12. Second Floor - Main Area: Filter Change

14. Second Floor - Main Area: Temperature And Humidity

# 15. Second Floor - Southeast Corner: Containment Upon Arrival/Departure

16. Second Floor - Southeast Corner: Equipment

- 22 Zip Posts 6 Air Scrubbers
- 2 50' Extension Cords

17. Second Floor - Southeast Corner: Temperature And Humidity

18. 149 Storytime: Containment Upon Arrival/Departure

- **19.** 149 Storytime: Equipment 5 Zip Posts

  - 2 Air Scrubbers
  - 1 Fogger

20. 149 Storytime: Filter Change

21. 149 Storytime: Temperature And Humidity

26. First Floor - Main Area: Temperature And Humidity

**27.** Children's Area - Common Area Testin One spore trap sample was taken.

**28.** Second Floor - Common Area Testing One spore trap sample was taken.

#### 30. First Floor - Southwest Vestibule: Containment Upon Arrival/Departure

31. First Floor - Southwest Vestibule: Equipment

- 2 Zip Posts 2 Air Scrubbers
- 1 Fogger

32. First Floor - Southwest Vestibule: Temperature And Humidity