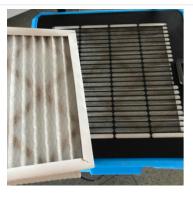

**5.** Third Floor - Stairwell Wall: Filter Change

**6.** Third Floor - Stairwell Wall: Temperature And Humidity

# 7. Third Floor - Stairwell Wall: Selective Demo And Debris Hepa Vacuuming

- 8. Third Floor Main Area: Equipment 1 Air Scrubber

  - 1 50' Extension Cord

9. Third Floor - Main Area: Filter Change

10. Third Floor - Main Area: Temperature And Humidity