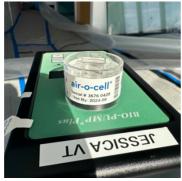

22. 149 Storytime: Anti Microbial Fog Treatment

23. First Floor - Main Area: Equipment 3 - Air Scrubbers 1 - 25' Extension Cord

24. First Floor - Main Area: Filter Change

**25.** First Floor - Common Area Testing One spore trap sample was taken near the staircase

26. First Floor - Main Area: Temperature And Humidity

**27.** Children's Area - Common Area Testin One spore trap sample was taken.

**28.** Second Floor - Common Area Testing One spore trap sample was taken.

**29.** Third Floor - Common Area Testing One spore trap sample was taken.