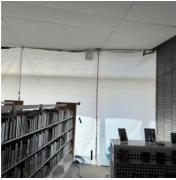

# 3. Third Floor - Stairwell Wall: Containment Upon Arrival/Departure

- 4. Third Floor Stairwell Wall: Equipment
  - 2 Air Scrubbers

  - 7 Zip Posts
    2 Hepa Vacuums
    2 50' Extension Cords
  - 1 Fogger

**5.** Third Floor - Stairwell Wall: Filter Change

**6.** Third Floor - Stairwell Wall: Temperature And Humidity

# 7. Third Floor - Stairwell Wall: Selective Demo And Debris Hepa Vacuuming

- 8. Third Floor Main Area: Equipment 1 Air Scrubber

  - 1 50' Extension Cord

9. Third Floor - Main Area: Filter Change

10. Third Floor - Main Area: Temperature And Humidity