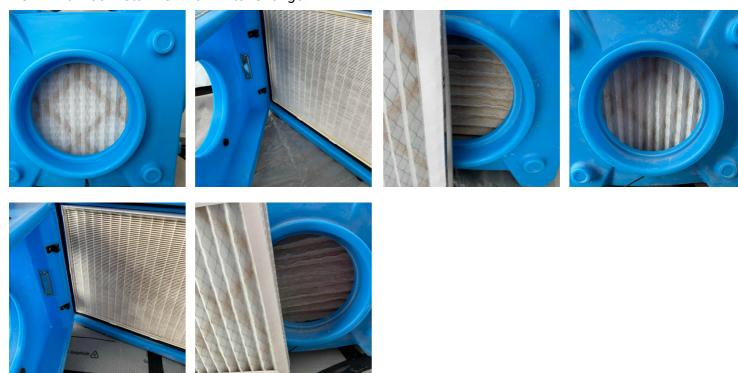

#### **General Notes**

**1.** Exterior: Equipment 2 - 20' Job Conex

2. Exterior: Temperature And Humidity

**5.** Third Floor - Stairwell Wall: Filter Change

**6.** Third Floor - Stairwell Wall: Temperature And Humidity