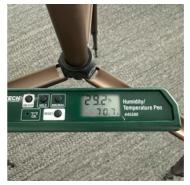

#### **General Notes**

**1.** Exterior: Equipment 2 - 20' Job Conex

2. Exterior: Temperature And Humidity

**5.** Third Floor - Stairwell Wall: Filter Change

**6.** Third Floor - Stairwell Wall: Temperature And Humidity

**11.** Second Floor - Main Area: Equipment 2 - Air Scrubbers

1 - 25' Extension Cord

12. Second Floor - Main Area: Filter Change

14. Second Floor - Main Area: Temperature And Humidity

# 15. Second Floor - Southeast Corner: Containment Upon Arrival/Departure

16. Second Floor - Southeast Corner: Equipment

- 22 Zip Posts 6 Air Scrubbers
- 2 50' Extension Cords

17. Second Floor - Southeast Corner: Temperature And Humidity

18. 149 Storytime: Containment Upon Arrival/Departure

- **19.** 149 Storytime: Equipment 5 Zip Posts

  - 2 Air Scrubbers
  - 1 Fogger

20. 149 Storytime: Filter Change

21. 149 Storytime: Temperature And Humidity

26. First Floor - Main Area: Temperature And Humidity

**27.** Children's Area - Common Area Testin One spore trap sample was taken.

**28.** Second Floor - Common Area Testing One spore trap sample was taken.

#### 30. First Floor - Southwest Vestibule: Containment Upon Arrival/Departure

31. First Floor - Southwest Vestibule: Equipment

- 2 Zip Posts 2 Air Scrubbers
- 1 Fogger

32. First Floor - Southwest Vestibule: Temperature And Humidity