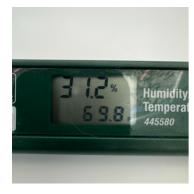

#### **General Notes**

**1.** Exterior: Equipment 2 - 20' Job Conex

2. Exterior: Temperature And Humidity