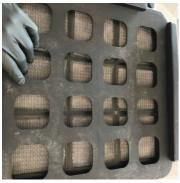

### **Work Logs**

Name Description

Cavins Environmental Cavins's technician arrived on site, suited up in proper PPE, changed all pre-filters

in common areas along with temperature and humidity readings. all pre-filters and containments were changed. Spore trap testing was done in the childrens area, first floor common area, second floor common area, and on the third floor. One

# 7. Third Floor - Stairwell Wall: Selective Demo And Debris Hepa Vacuuming

- 8. Third Floor Main Area: Equipment 1 Air Scrubber

  - 1 50' Extension Cord

9. Third Floor - Main Area: Filter Change

10. Third Floor - Main Area: Temperature And Humidity