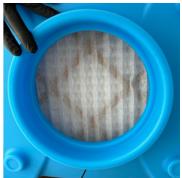

**5.** Third Floor - Stairwell Wall: Filter Change

**6.** Third Floor - Stairwell Wall: Temperature And Humidity