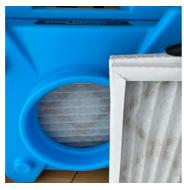

**5.** Third Floor - Stairwell Wall: Filter Change

**6.** Third Floor - Stairwell Wall: Temperature And Humidity