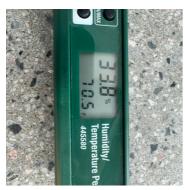

**5.** Third Floor - Stairwell Wall: Filter Change

**6.** Third Floor - Stairwell Wall: Temperature And Humidity