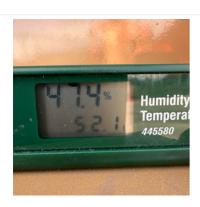

#### **General Notes**

**1.** Exterior: Equipment 2 - 20' Job Conex

2. Exterior: Temperature And Humidity

**5.** Third Floor - Stairwell Wall: Filter Change

**6.** Third Floor - Stairwell Wall: Temperature And Humidity

**11.** Second Floor - Main Area: Equipment 2 - Air Scrubbers

1 - 25' Extension Cord

12. Second Floor - Main Area: Filter Change

14. Second Floor - Main Area: Temperature And Humidity

# 15. Second Floor - Southeast Corner: Containment Upon Arrival/Departure

16. Second Floor - Southeast Corner: Equipment

- 22 Zip Posts 6 Air Scrubbers
- 2 50' Extension Cords

17. Second Floor - Southeast Corner: Temperature And Humidity

18. 149 Storytime: Containment Upon Arrival/Departure

- **19.** 149 Storytime: Equipment 5 Zip Posts

  - 2 Air Scrubbers
  - 1 Fogger

20. 149 Storytime: Filter Change

21. 149 Storytime: Temperature And Humidity

26. First Floor - Main Area: Temperature And Humidity

**27.** Children's Area - Common Area Testin One spore trap sample was taken.

**28.** Second Floor - Common Area Testing One spore trap sample was taken.

#### 30. First Floor - Southwest Vestibule: Containment Upon Arrival/Departure

31. First Floor - Southwest Vestibule: Equipment

- 2 Zip Posts 2 Air Scrubbers
- 1 Fogger

32. First Floor - Southwest Vestibule: Temperature And Humidity