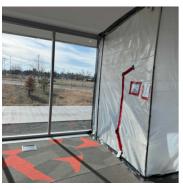

# 3. Third Floor - Stairwell Wall: Containment Upon Arrival/Departure

- 4. Third Floor Stairwell Wall: Equipment
  - 2 Air Scrubbers

  - 7 Zip Posts
    2 Hepa Vacuums
    2 50' Extension Cords
  - 1 Fogger

# 15. Second Floor - Southeast Corner: Containment Upon Arrival/Departure

16. Second Floor - Southeast Corner: Equipment

- 22 Zip Posts 6 Air Scrubbers
- 2 50' Extension Cords

17. Second Floor - Southeast Corner: Temperature And Humidity

#### 30. First Floor - Southwest Vestibule: Containment Upon Arrival/Departure

31. First Floor - Southwest Vestibule: Equipment

- 2 Zip Posts 2 Air Scrubbers
- 1 Fogger

32. First Floor - Southwest Vestibule: Temperature And Humidity