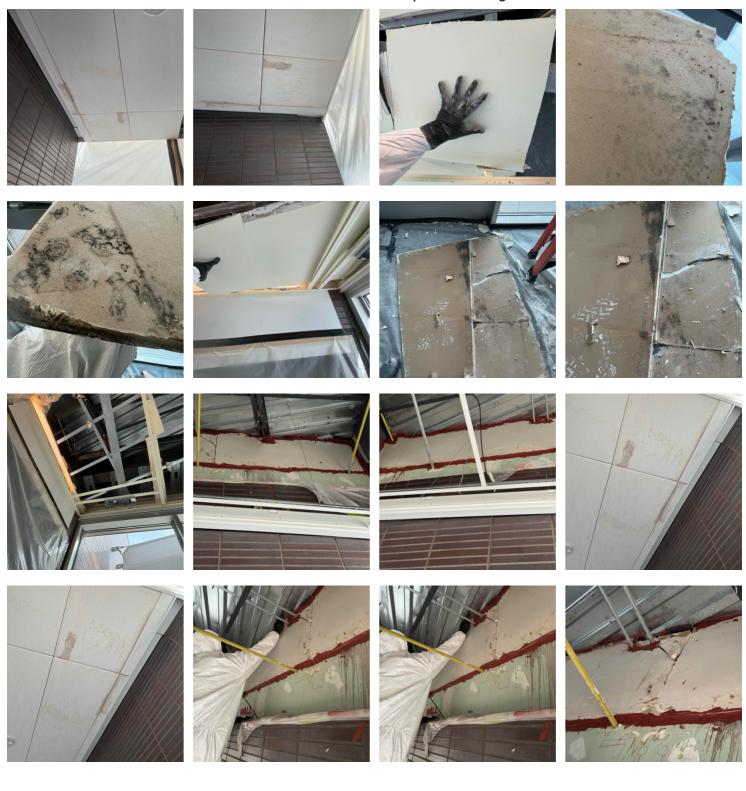

# 3. Third Floor - Stairwell Wall: Containment Upon Arrival/Departure

- 4. Third Floor Stairwell Wall: Equipment
  - 2 Air Scrubbers

  - 7 Zip Posts
    2 Hepa Vacuums
    2 50' Extension Cords
  - 1 Fogger

# 7. Third Floor - Stairwell Wall: Selective Demo And Debris Hepa Vacuuming

- 8. Third Floor Main Area: Equipment 1 Air Scrubber

  - 1 50' Extension Cord

9. Third Floor - Main Area: Filter Change

10. Third Floor - Main Area: Temperature And Humidity