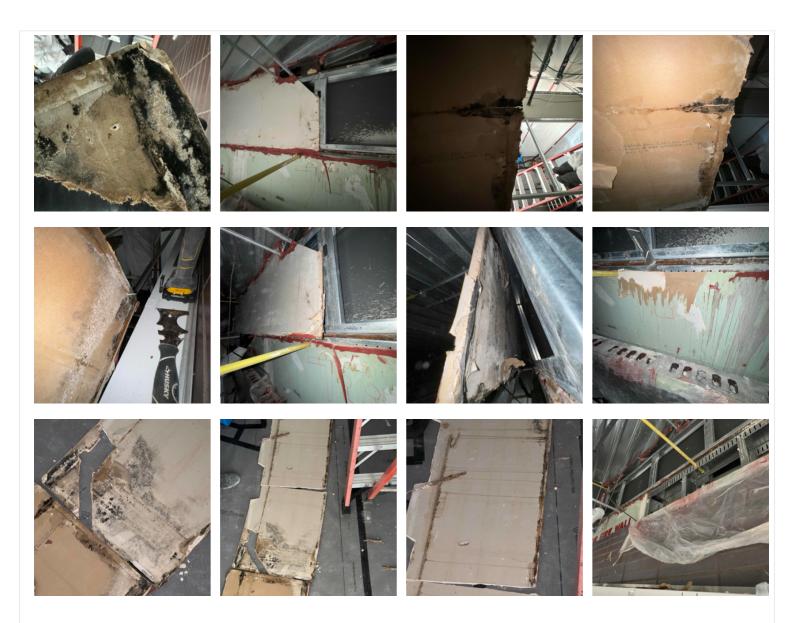

# 3. Third Floor - Stairwell Wall: Containment Upon Arrival/Departure

- 4. Third Floor Stairwell Wall: Equipment
  - 2 Air Scrubbers

  - 7 Zip Posts
    2 Hepa Vacuums
    2 50' Extension Cords
  - 1 Fogger

# 7. Third Floor - Stairwell Wall: Selective Demo And Debris Hepa Vacuuming

- 8. Third Floor Main Area: Equipment 1 Air Scrubber

  - 1 50' Extension Cord

9. Third Floor - Main Area: Filter Change

10. Third Floor - Main Area: Temperature And Humidity