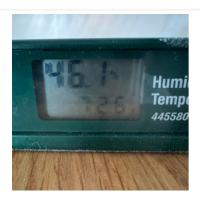

#### **General Notes**

**1.** Exterior: Equipment 2 - 20' Job Conex

2. Exterior: Temperature And Humidity

**5.** Third Floor - Stairwell Wall: Filter Change

**6.** Third Floor - Stairwell Wall: Temperature And Humidity