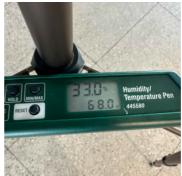

#### **General Notes**

**1.** Exterior: Equipment 2 - 20' Job Conex

2. Exterior: Temperature And Humidity

**5.** Third Floor - Stairwell Wall: Filter Change

**6.** Third Floor - Stairwell Wall: Temperature And Humidity

**11.** Second Floor - Main Area: Equipment 2 - Air Scrubbers

1 - 25' Extension Cord

12. Second Floor - Main Area: Filter Change

14. Second Floor - Main Area: Temperature And Humidity

# 15. Second Floor - Southeast Corner: Containment Upon Arrival/Departure

16. Second Floor - Southeast Corner: Equipment

- 22 Zip Posts 6 Air Scrubbers
- 2 50' Extension Cords

17. Second Floor - Southeast Corner: Temperature And Humidity

18. 149 Storytime: Containment Upon Arrival/Departure

- **19.** 149 Storytime: Equipment 5 Zip Posts

  - 2 Air Scrubbers
  - 1 Fogger

20. 149 Storytime: Filter Change

21. 149 Storytime: Temperature And Humidity

26. First Floor - Main Area: Temperature And Humidity

**27.** Children's Area - Common Area Testin One spore trap sample was taken.

**28.** Second Floor - Common Area Testing One spore trap sample was taken.

#### 30. First Floor - Southwest Vestibule: Containment Upon Arrival/Departure

31. First Floor - Southwest Vestibule: Equipment

- 2 Zip Posts 2 Air Scrubbers
- 1 Fogger

32. First Floor - Southwest Vestibule: Temperature And Humidity