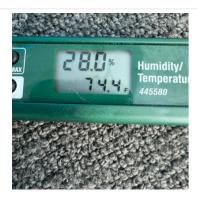

18. 149 Storytime: Containment Upon Arrival/Departure

- **19.** 149 Storytime: Equipment 5 Zip Posts

  - 2 Air Scrubbers
  - 1 Fogger

20. 149 Storytime: Filter Change

21. 149 Storytime: Temperature And Humidity