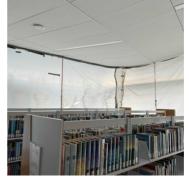

# 3. Third Floor - Stairwell Wall: Containment Upon Arrival/Departure

- 4. Third Floor Stairwell Wall: Equipment
  - 2 Air Scrubbers

  - 7 Zip Posts
    2 Hepa Vacuums
    2 50' Extension Cords
  - 1 Fogger

**5.** Third Floor - Stairwell Wall: Filter Change

**6.** Third Floor - Stairwell Wall: Temperature And Humidity

# 7. Third Floor - Stairwell Wall: Selective Demo And Debris Hepa Vacuuming

- 8. Third Floor Main Area: Equipment 1 Air Scrubber

  - 1 50' Extension Cord

9. Third Floor - Main Area: Filter Change

10. Third Floor - Main Area: Temperature And Humidity