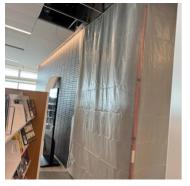

# 3. Third Floor - Stairwell Wall: Containment Upon Arrival/Departure

- 4. Third Floor Stairwell Wall: Equipment
  - 2 Air Scrubbers

  - 7 Zip Posts
    2 Hepa Vacuums
    2 50' Extension Cords
  - 1 Fogger

**5.** Third Floor - Stairwell Wall: Filter Change

**6.** Third Floor - Stairwell Wall: Temperature And Humidity

# 7. Third Floor - Stairwell Wall: Selective Demo And Debris Hepa Vacuuming

- 8. Third Floor Main Area: Equipment 1 Air Scrubber

  - 1 50' Extension Cord

9. Third Floor - Main Area: Filter Change

10. Third Floor - Main Area: Temperature And Humidity