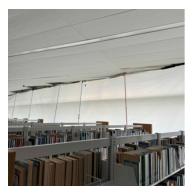

# 3. Third Floor - Stairwell Wall: Containment Upon Arrival/Departure

- 4. Third Floor Stairwell Wall: Equipment
  - 2 Air Scrubbers

  - 7 Zip Posts
    2 Hepa Vacuums
    2 50' Extension Cords
  - 1 Fogger

**5.** Third Floor - Stairwell Wall: Filter Change

**6.** Third Floor - Stairwell Wall: Temperature And Humidity

# 7. Third Floor - Stairwell Wall: Selective Demo And Debris Hepa Vacuuming

- 8. Third Floor Main Area: Equipment 1 Air Scrubber

  - 1 50' Extension Cord

9. Third Floor - Main Area: Filter Change

10. Third Floor - Main Area: Temperature And Humidity