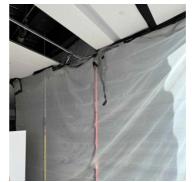

# 3. Third Floor - Stairwell Wall: Containment Upon Arrival/Departure

- 4. Third Floor Stairwell Wall: Equipment
  - 2 Air Scrubbers

  - 7 Zip Posts
    2 Hepa Vacuums
    2 50' Extension Cords
  - 1 Fogger

**5.** Third Floor - Stairwell Wall: Filter Change

**6.** Third Floor - Stairwell Wall: Temperature And Humidity

# 7. Third Floor - Stairwell Wall: Selective Demo And Debris Hepa Vacuuming

- 8. Third Floor Main Area: Equipment 1 Air Scrubber

  - 1 50' Extension Cord

9. Third Floor - Main Area: Filter Change

10. Third Floor - Main Area: Temperature And Humidity