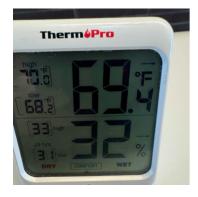

#### **General Notes**

**1.** Exterior: Equipment 2 - 20' Job Conex

2. Exterior: Temperature And Humidity

**11.** Second Floor - Main Area: Equipment 2 - Air Scrubbers

1 - 25' Extension Cord

12. Second Floor - Main Area: Filter Change

14. Second Floor - Main Area: Temperature And Humidity

26. First Floor - Main Area: Temperature And Humidity

**27.** Children's Area - Common Area Testin One spore trap sample was taken.

**28.** Second Floor - Common Area Testing One spore trap sample was taken.