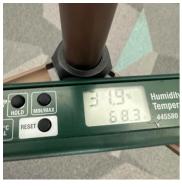

**5.** Third Floor - Stairwell Wall: Filter Change

**6.** Third Floor - Stairwell Wall: Temperature And Humidity

# 15. Second Floor - Southeast Corner: Containment Upon Arrival/Departure

16. Second Floor - Southeast Corner: Equipment

- 22 Zip Posts 6 Air Scrubbers
- 2 50' Extension Cords

17. Second Floor - Southeast Corner: Temperature And Humidity