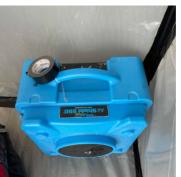

# 3. Third Floor - Stairwell Wall: Containment Upon Arrival/Departure

- 4. Third Floor Stairwell Wall: Equipment
  - 2 Air Scrubbers

  - 7 Zip Posts
    2 Hepa Vacuums
    2 50' Extension Cords
  - 1 Fogger

**11.** Second Floor - Main Area: Equipment 2 - Air Scrubbers

1 - 25' Extension Cord

12. Second Floor - Main Area: Filter Change

14. Second Floor - Main Area: Temperature And Humidity