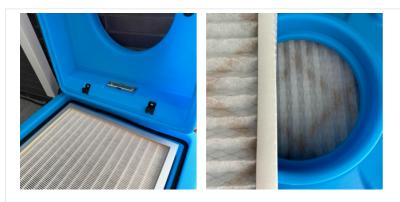

**5.** Third Floor - Stairwell Wall: Filter Change

**6.** Third Floor - Stairwell Wall: Temperature And Humidity