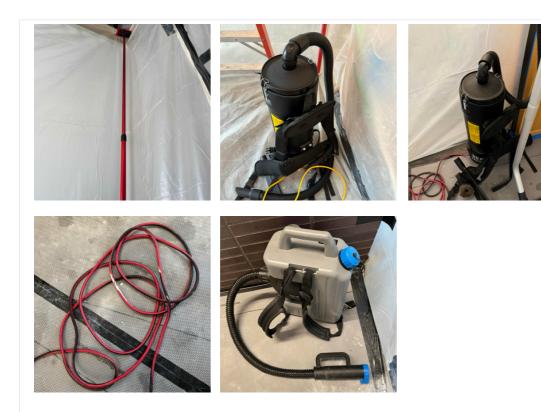

# 3. Third Floor - Stairwell Wall: Containment Upon Arrival/Departure

- 4. Third Floor Stairwell Wall: Equipment
  - 2 Air Scrubbers

  - 7 Zip Posts
    2 Hepa Vacuums
    2 50' Extension Cords
  - 1 Fogger

36. First Floor - Southwest Vestibule: Filter Change

**37.** Overall: Equipment 29 - Zip Posts 16 - Air Scrubbers 3 - 50' Extension Cords

2 - 25' Extension Cords

38. Third Floor - Stairwell Wall: Phase One Hepa Vacuuming