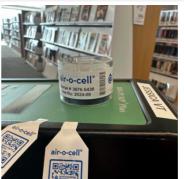

22. 149 Storytime: Anti Microbial Fog Treatment

23. First Floor - Main Area: Equipment 3 - Air Scrubbers 1 - 25' Extension Cord

24. First Floor - Main Area: Filter Change

**25.** First Floor - Common Area Testing One spore trap sample was taken near the staircase

26. First Floor - Main Area: Temperature And Humidity

**27.** Children's Area - Common Area Testin One spore trap sample was taken.

**28.** Second Floor - Common Area Testing One spore trap sample was taken.

**29.** Third Floor - Common Area Testing One spore trap sample was taken.