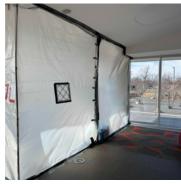

# 3. Third Floor - Stairwell Wall: Containment Upon Arrival/Departure

- 4. Third Floor Stairwell Wall: Equipment
  - 2 Air Scrubbers

  - 7 Zip Posts
    2 Hepa Vacuums
    2 50' Extension Cords
  - 1 Fogger

# 15. Second Floor - Southeast Corner: Containment Upon Arrival/Departure

16. Second Floor - Southeast Corner: Equipment

- 22 Zip Posts 6 Air Scrubbers
- 2 50' Extension Cords

17. Second Floor - Southeast Corner: Temperature And Humidity

#### 30. First Floor - Southwest Vestibule: Containment Upon Arrival/Departure

31. First Floor - Southwest Vestibule: Equipment

- 2 Zip Posts 2 Air Scrubbers
- 1 Fogger

32. First Floor - Southwest Vestibule: Temperature And Humidity