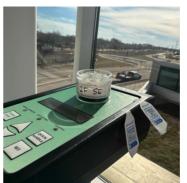

22. 149 Storytime: Anti Microbial Fog Treatment

23. First Floor - Main Area: Equipment 3 - Air Scrubbers 1 - 25' Extension Cord

24. First Floor - Main Area: Filter Change

**25.** First Floor - Common Area Testing One spore trap sample was taken near the staircase

26. First Floor - Main Area: Temperature And Humidity

**27.** Children's Area - Common Area Testin One spore trap sample was taken.

**28.** Second Floor - Common Area Testing One spore trap sample was taken.

**29.** Third Floor - Common Area Testing One spore trap sample was taken.