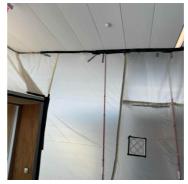

# 3. Third Floor - Stairwell Wall: Containment Upon Arrival/Departure

- 4. Third Floor Stairwell Wall: Equipment
  - 2 Air Scrubbers

  - 7 Zip Posts
    2 Hepa Vacuums
    2 50' Extension Cords
  - 1 Fogger

**5.** Third Floor - Stairwell Wall: Filter Change

**6.** Third Floor - Stairwell Wall: Temperature And Humidity

# 7. Third Floor - Stairwell Wall: Selective Demo And Debris Hepa Vacuuming

- 8. Third Floor Main Area: Equipment 1 Air Scrubber

  - 1 50' Extension Cord

9. Third Floor - Main Area: Filter Change

10. Third Floor - Main Area: Temperature And Humidity