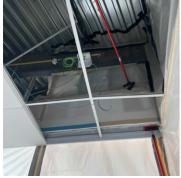

# 3. Third Floor - Stairwell Wall: Containment Upon Arrival/Departure

- 4. Third Floor Stairwell Wall: Equipment
  - 2 Air Scrubbers

  - 7 Zip Posts
    2 Hepa Vacuums
    2 50' Extension Cords
  - 1 Fogger