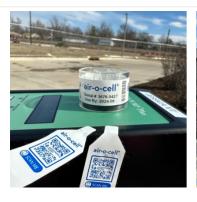

22. 149 Storytime: Anti Microbial Fog Treatment

23. First Floor - Main Area: Equipment 3 - Air Scrubbers 1 - 25' Extension Cord

24. First Floor - Main Area: Filter Change

**25.** First Floor - Common Area Testing One spore trap sample was taken near the staircase

26. First Floor - Main Area: Temperature And Humidity

**27.** Children's Area - Common Area Testin One spore trap sample was taken.

**28.** Second Floor - Common Area Testing One spore trap sample was taken.

**29.** Third Floor - Common Area Testing One spore trap sample was taken.

33. First Floor - Southwest Vestibule: Anti Microbial Fog Treatment

**34.** Second Floor - SE Corner Post remediation verification was performed and one spore trap sample was taken.

**35.** Testing - Exterior Control One spore trap sample was taken.