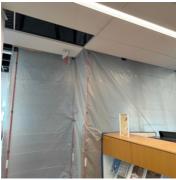

# 3. Third Floor - Stairwell Wall: Containment Upon Arrival/Departure

- 4. Third Floor Stairwell Wall: Equipment
  - 2 Air Scrubbers

  - 7 Zip Posts
    2 Hepa Vacuums
    2 50' Extension Cords
  - 1 Fogger

# 15. Second Floor - Southeast Corner: Containment Upon Arrival/Departure

16. Second Floor - Southeast Corner: Equipment

- 22 Zip Posts 6 Air Scrubbers
- 2 50' Extension Cords

17. Second Floor - Southeast Corner: Temperature And Humidity