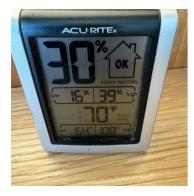

#### **General Notes**

**1.** Exterior: Equipment 2 - 20' Job Conex

2. Exterior: Temperature And Humidity

**5.** Third Floor - Stairwell Wall: Filter Change

**6.** Third Floor - Stairwell Wall: Temperature And Humidity

**11.** Second Floor - Main Area: Equipment 2 - Air Scrubbers

1 - 25' Extension Cord

12. Second Floor - Main Area: Filter Change

14. Second Floor - Main Area: Temperature And Humidity

26. First Floor - Main Area: Temperature And Humidity

**27.** Children's Area - Common Area Testin One spore trap sample was taken.

**28.** Second Floor - Common Area Testing One spore trap sample was taken.